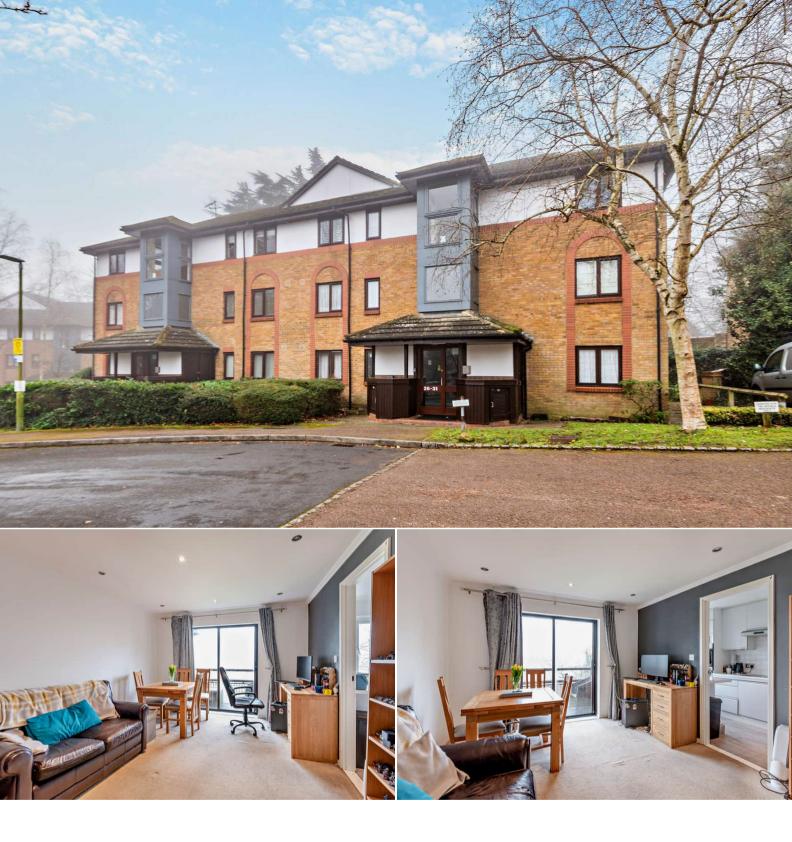

## The Knowle Hoddesdon

Bettermove are proud to present this 1 bedroom flat in Hoddesdon available with no forward chain.

The property benefits from double glazing, electric heating throughout and has off street parking available via the allocated space.

The council tax band is C.

This is a leasehold property with 100 years on the lease from 2015; the ground rent is approximately  $\pm$ 25pcm and the service charge is  $\pm$ 120pcm.

The interior of this beautifully presented property comprises a spacious living room, fitted kitchen, 1 bedroom and shower room. The exterior boasts a private balcony overlooking beautiful woodland, perfect for enjoying the summer months.

Located in the popular town of Hoddesdon, the property is close to a range of amenities, including shops, supermarkets, restaurants and pubs. Excellent transport connections can be found from the A1170, A10 and many local bus routes.