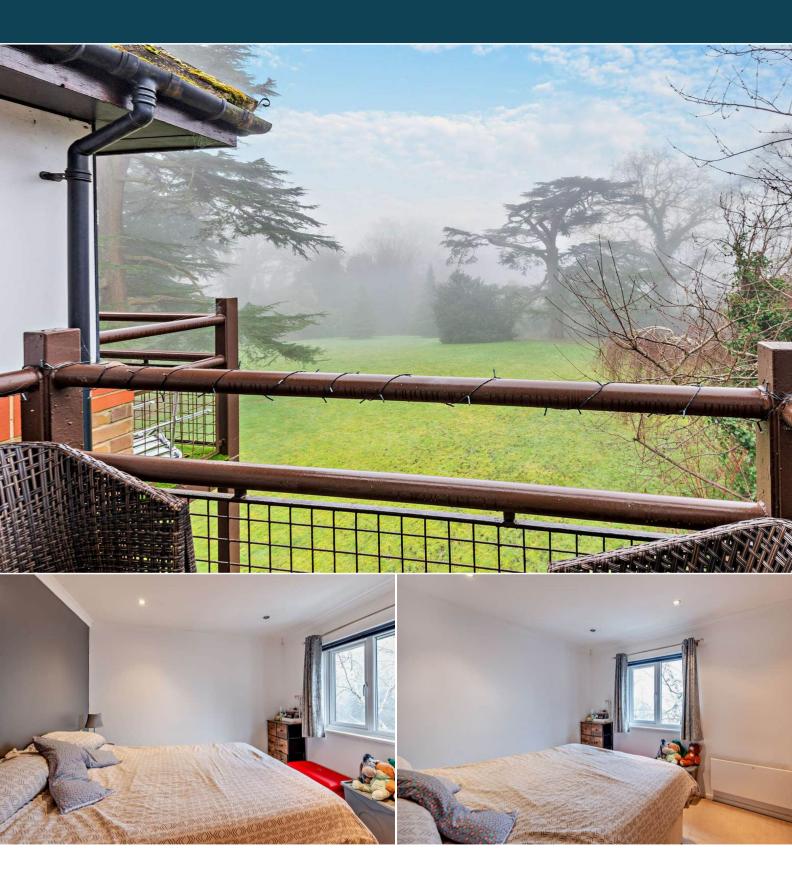

The council tax band is C.

This is a leasehold property with 100 years on the lease from 2015; the ground rent is approximately  $\pm$ 25pcm and the service charge is  $\pm$ 120pcm.

The interior of this beautifully presented property comprises a spacious living room, fitted kitchen, 1 bedroom and shower room. The exterior boasts a private balcony overlooking beautiful woodland, perfect for enjoying the summer months.