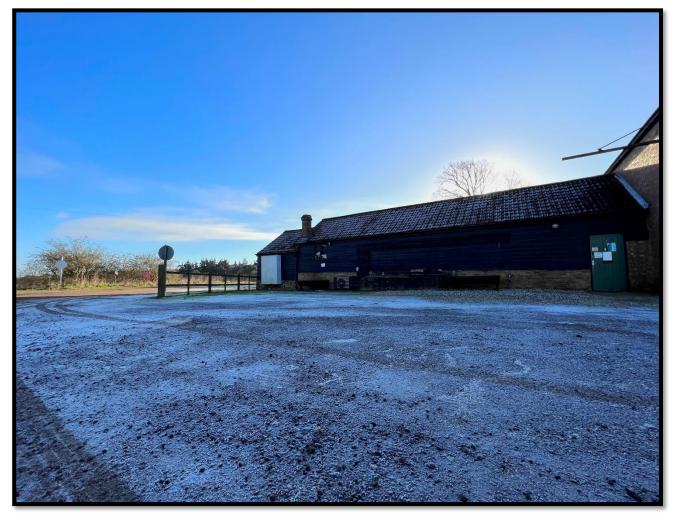

## In Brief:

A spacious commercial unit of approximately 800 sq. ft. situated within a small development of commercial units in a rural setting on the outskirts of a village location.

- Two workshop rooms
- Storage
- Kitchen facilities
- Parking
- Access between 7am and 7pm Monday to Saturday
- Onsite communal W.Cs