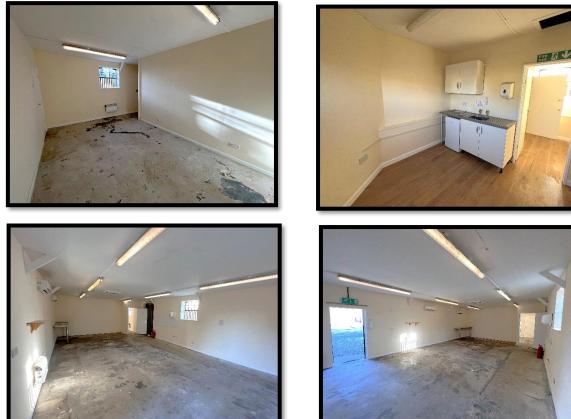

## In Brief:

A spacious commercial unit of approximately 800 sq. ft. situated within a small development of commercial units in a rural setting on the outskirts of a village location.

- Two workshop rooms
- Storage
- Kitchen facilities
- Parking
- Access between 7am and 7pm Monday to Saturday
- Onsite communal W.Cs