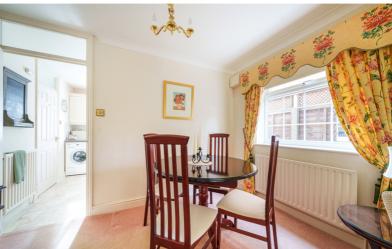

## Living / Dining Room

5.82m (max) x 4.98m (max) (19' 1" x 16' 4")

Dining area: Multi-pane double-glazed window to side. Radiator. Open archway through to Living room.

Living room: Multi-pane double-glazed window to rear. Coal effect gas fire with stone surround and hearth. Patio doors in to conservatory.