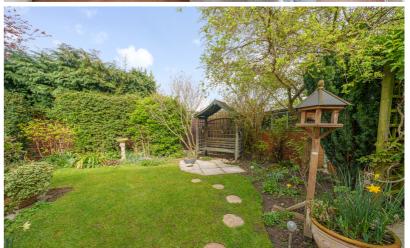

#### Rear Garden

Paved patio area. Mainly laid to lawn. Variety of mature, well stocked, flower and shrub borders. Timber shed to remain. Gated access to front.