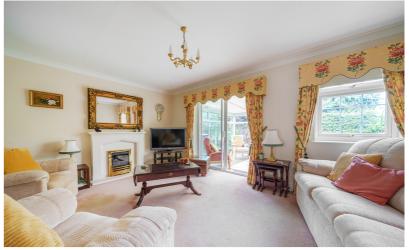

## Living / Dining Room

5.82m (max) x 4.98m (max) (19' 1" x 16' 4")

Dining area: Multi-pane double-glazed window to side. Radiator. Open archway through to Living room.

Living room: Multi-pane double-glazed window to rear. Coal effect gas fire with stone surround and hearth. Patio doors in to conservatory.