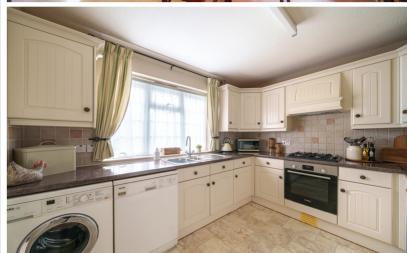

#### Kitchen

3.40m x 2.87m (11' 2" x 9' 5")

A range of wall and base units with roll edged work surfaces over. Tiled splash backs. Inset stainless steel 1.5 sink and drainer unit with swan neck mixer tap over. Built in electric oven and gas hob with extractor hood over. Space and plumbing for dishwasher and washing machine. Space for fridge freezer. Radiator. Multi-pane double-glazed window to front. Wall mounted gas boiler enclosed in cupboard. Multi-pane door through to dining area.