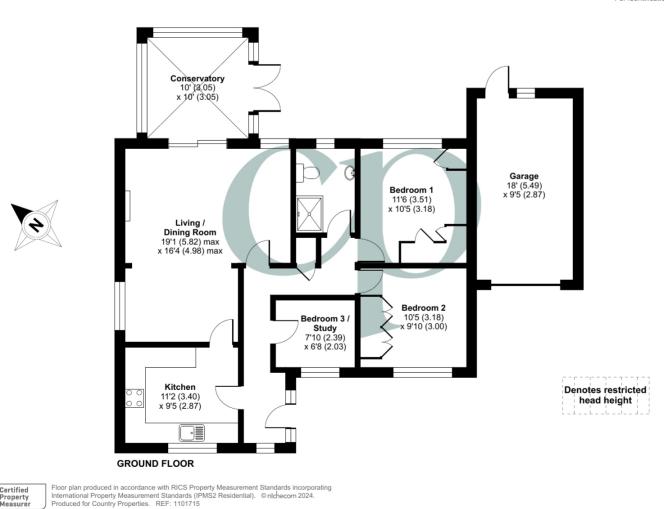

Approximate Area = 1128 sq ft / 104.7 sq m (includes garage)

For identification only - Not to scale

All measurements are approximate and quoted in metric with imperial equivalents and for general guidance only and whilst every attempt has been made to ensure accuracy, they must not be relied on. The fixtures, fittings and appliances referred to have not been tested and therefore no guarantee can be given and that they are in working order. Internal photographs are reproduced for general information and it must not be inferred that any item shown is included with the property. For a free

### **GROUND FLOOR**

#### **Entrance Hall**

Multi-pane, double-glazed window to front. Alarm control panel. Radiator enclosed in decorative cover. Airing cupboard housing hot water tank and shelving. Doors into study/bedroom 3, kitchen and living room.

#### Kitchen

3.40m x 2.87m (11' 2" x 9' 5")

A range of wall and base units with roll edged work surfaces over. Tiled splash backs. Inset stainless steel 1.5 sink and drainer unit with swan neck mixer tap over. Built in electric oven and gas hob with extractor hood over. Space and plumbing for dishwasher and washing machine. Space for fridge freezer. Radiator. Multi-pane double-glazed window to front. Wall mounted gas boiler enclosed in cupboard. Multi-pane door through to dining area.

## Living / Dining Room

5.82m (max) x 4.98m (max) (19' 1" x 16' 4")

Dining area: Multi-pane double-glazed window to side. Radiator. Open archway through to Living room.

Living room: Multi-pane double-glazed window to rear. Coal effect gas fire with stone surround and hearth. Patio doors in to conservatory.

#### Conservatory

3.05m x 3.05m (10' 0" x 10' 0")
UPVC double-glazed conservatory with fitted blinds to the roof. Double-glazed double doors on to rear garden.
Radiator.

#### Bedroom 1

3.51m x 3.18m (11' 6" x 10' 5")
Multi-pane double-glazed window to rear. Radiator. Built in wardrobes, overhead storage and bedside cabinets.

#### Bedroom 2

3.18m x 3.00m (10' 5" x 9' 10") Multi-pane double-glazed bow window to front. Radiator.

## Bedroom 3 / Study

2.39m x 2.03m (7' 10" x 6' 8") Multi-pane double-glazed window to front. Radiator.

#### Shower Room

Suite comprising double shower cubicle, low-level WC and vanity wash hand basin. Fully tiled walls. Shaver point.
Heated towel rail. Obscured multi-pane double-glazed window to rear.

#### Garage

5.49m x 2.87m (18' 0" x 9' 5") Remote controlled up and over door. Roof void storage. Service door to rear garden.