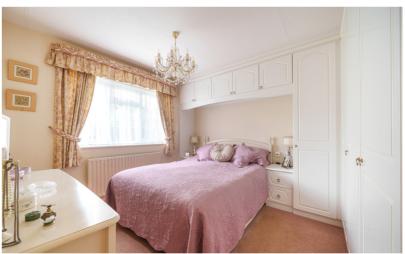

#### Bedroom 1

3.51m x 3.18m (11' 6" x 10' 5")
Multi-pane double-glazed window to rear. Radiator. Built in wardrobes, overhead storage and bedside cabinets.