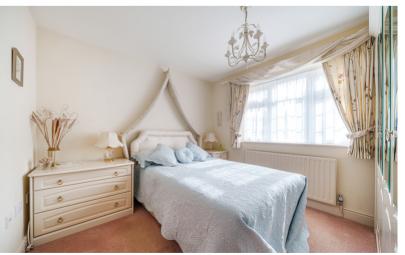

#### Bedroom 2

3.18m x 3.00m (10' 5" x 9' 10") Multi-pane double-glazed bow window to front. Radiator.

## Bedroom 3 / Study

2.39m x 2.03m (7' 10" x 6' 8") Multi-pane double-glazed window to front. Radiator.