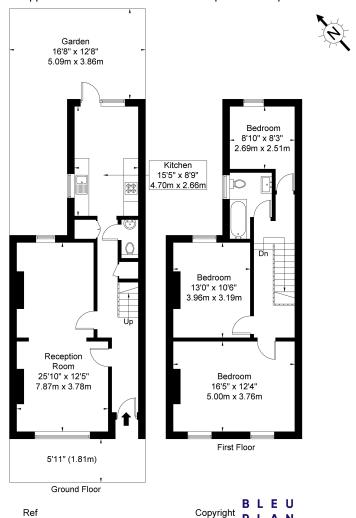

## Ponsard Road NW10 6BL

Approx Gross Internal Area = 114.3 sq m / 1230 sq ft

The Floor plan is not to scale and measurements and areas shown are approximate and therefore should be used for illustrative purposes only. The plan has been prepared in accordance with the RICS code of Measuring Practice and whilst we have confidence in the information produced it must not be relied on.

If there is any aspect of particular importance, you should carry out or commission your own inspection of the property.

Copyright @ BLEUPLAN