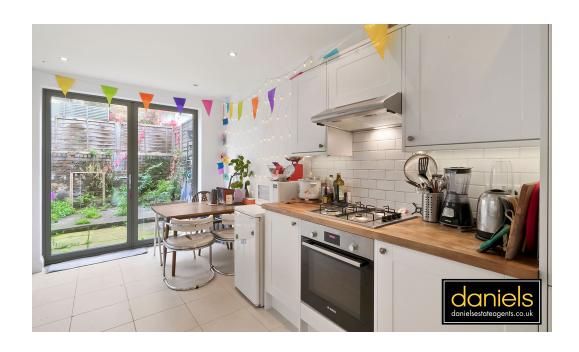

## AVAILABLE EARLY DECEMBER...

A well presented TERRACED HOUSE located on a popular road in Kensal Green. The property has been lovingly cared for and boasts DOUBLE ASPECT THROUGH RECEPTION ROOM, SPACIOUS KITCHEN DINING ROOM with FRENCH DOORS LEADING TO PRIVATE REAR GARDEN & DOWNSTAIRS WC.