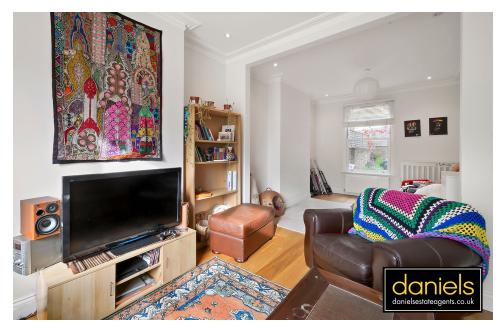

## AVAILABLE EARLY DECEMBER...

A well presented TERRACED HOUSE located on a popular road in Kensal Green. The property has been lovingly cared for and boasts DOUBLE ASPECT THROUGH RECEPTION ROOM, SPACIOUS KITCHEN DINING ROOM with FRENCH DOORS LEADING TO PRIVATE REAR GARDEN & DOWNSTAIRS WC.

The first floor boasts THREE GOOD SIZE BEDROOMS and FAMILY BATHROOM.

The property is conveniently situated for both Kensal Green and Willesden Junction Bakerloo and Overground stations as well as numerous bus services and shops. Kensal Rise is only a short walking distance away.