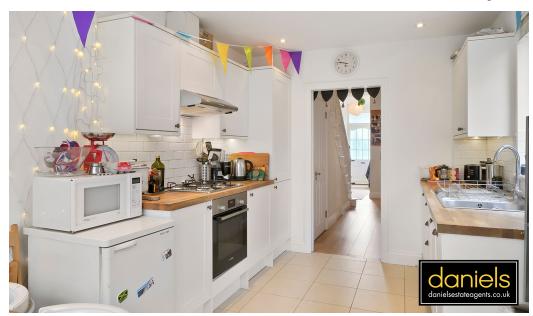

## AVAILABLE EARLY DECEMBER...

A well presented TERRACED HOUSE located on a popular road in Kensal Green. The property has been lovingly cared for and boasts DOUBLE ASPECT THROUGH RECEPTION ROOM, SPACIOUS KITCHEN DINING ROOM with FRENCH DOORS LEADING TO PRIVATE REAR GARDEN & DOWNSTAIRS WC.