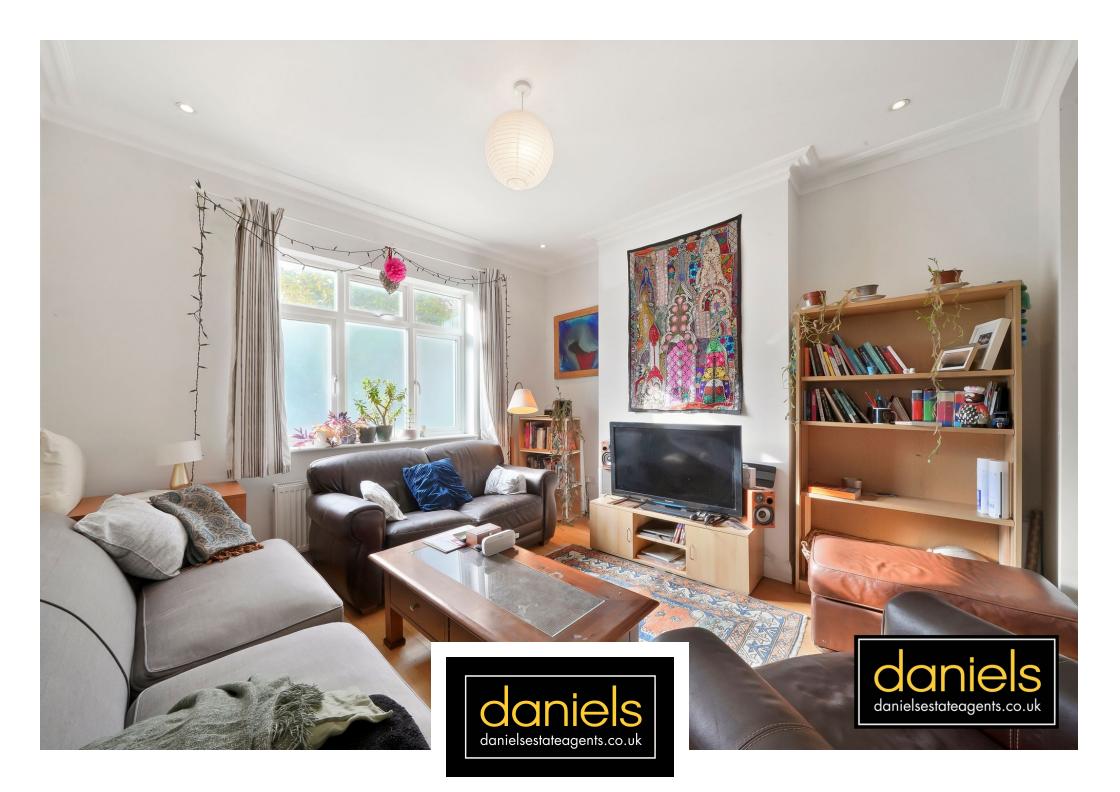

## AVAILABLE EARLY DECEMBER...

A well presented TERRACED HOUSE located on a popular road in Kensal Green. The property has been lovingly cared for and boasts DOUBLE ASPECT THROUGH RECEPTION ROOM, SPACIOUS KITCHEN DINING ROOM with FRENCH DOORS LEADING TO PRIVATE REAR GARDEN & DOWNSTAIRS WC.

The first floor boasts THREE GOOD SIZE BEDROOMS and FAMILY BATHROOM.

The property is conveniently situated for both Kensal Green and Willesden Junction Bakerloo and Overground stations as well as numerous bus services and shops. Kensal Rise is only a short walking distance away.