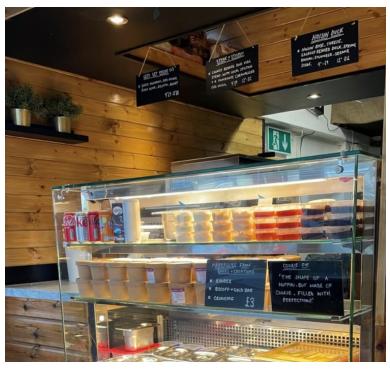

#### THE BUSINESS PREMISES

Main Café Area with counter area dividing the customer area from the kitchen.

Servery / Commercial Kitchen

Fitted with a stand alone display unit as photographed.

Customer/Staff WC.