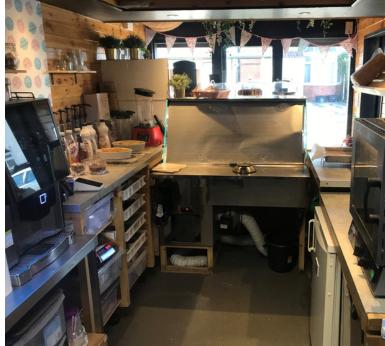

#### THE BUSINESS PREMISES

Main Café Area with counter area dividing the customer area from the kitchen.

Servery / Commercial Kitchen

Fitted with a stand alone display unit as photographed.

Customer/Staff WC.