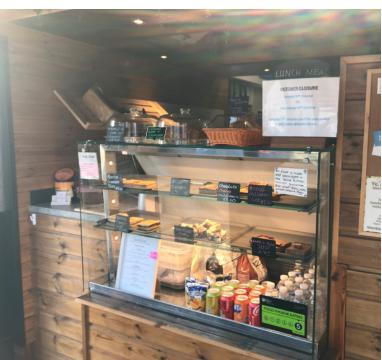

#### THE BUSINESS PREMISES

Main Café Area with counter area dividing the customer area from the kitchen.

Servery / Commercial Kitchen

Fitted with a stand alone display unit as photographed.

Customer/Staff WC.