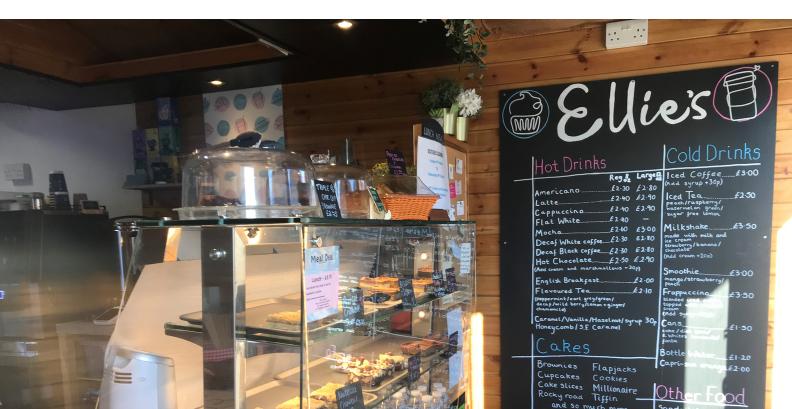

#### THE BUSINESS PREMISES

Main Café Area with counter area dividing the customer area from the kitchen.

Servery / Commercial Kitchen

Fitted with a stand alone display unit as photographed.

Customer/Staff WC.