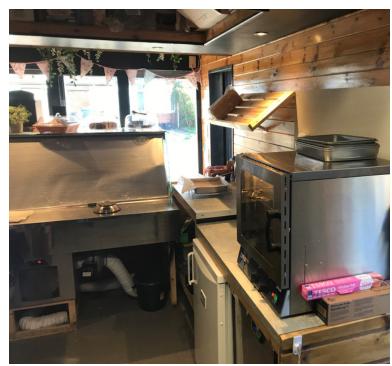

#### THE BUSINESS PREMISES

Main Café Area with counter area dividing the customer area from the kitchen.

Servery / Commercial Kitchen

Fitted with a stand alone display unit as photographed.

Customer/Staff WC.