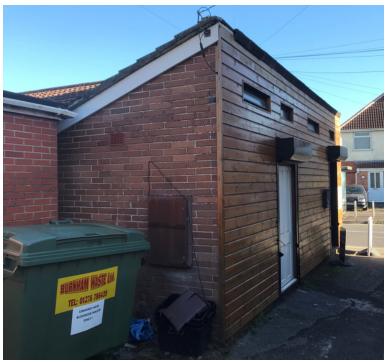

#### THE BUSINESS PREMISES

Main Café Area with counter area dividing the customer area from the kitchen.

Servery / Commercial Kitchen

Fitted with a stand alone display unit as photographed.

Customer/Staff WC.

Total floor area 16 square metres.