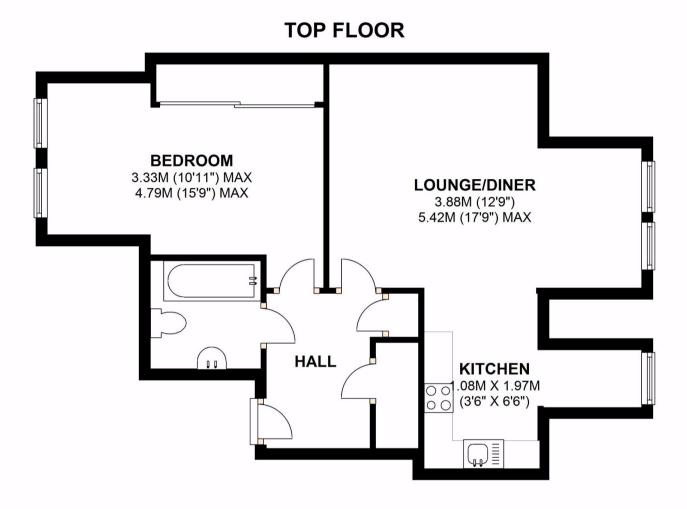

#### **Entrance Hall**

Light and power points, laminate wood-style flooring, security entryphone, high level fusebox, large built-in storage cupboard with shelving and hanging rail, further large built-in storage cupboard with wall mounted gas boiler, access to boarded loft space and doors to:

#### Kitchen

Rear aspect UPVC double glazed window, range of modern fitted units at eye and base level, laminate roll edged worktops, 1 1/2 bowl sink drainer unit with mixer tap, built-in stainless steel oven and hob with extractor over, space for automatic washing machine, built-in fridge/freezer, marble tiled flooring, recessed downlighter, power points.

### Lounge/Diner (Reception)

Rear aspect UPVC double glazed window, marble tiled flooring, light and power points, telephone point, two single radiators.

# **Bedroom**

Twin front aspect UPVC double glazed windows, light and power points, laminate wood-style flooring, range of built-in wardrobes providing ample hanging and shelving space, single radiator.

#### **Bathroom**

Modern white three piece bathroom suite comprising panel enclosed bath with mixer tap and shower over, low level W.C and wash hand basin inset to vanity unit. Fully marble tiled walls and floor, light and extractor, single radiator.