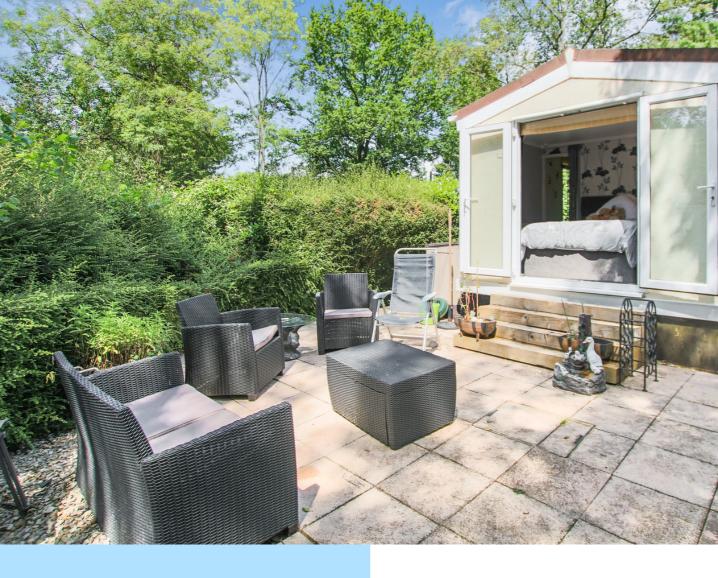

The property boasts an open plan kitchen/living room which has been fitted with a range of wall and base level units with areas of work surfaces, breakfast bar, sink with drainer, space for appliances, triple aspect windows and door to side. The main bedroom has French doors leading onto the garden. There is also the spacious shower room which has been fitted with shower cubicle, wash hand basin ,low level W.C. and window to the side aspect. Outside the secluded garden provides a great space for entertaining with side access and a range of mature shrubs and borders. To the front there is off road parking.