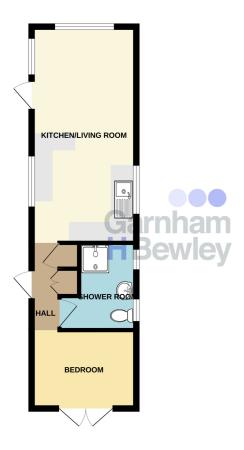

## Accommodation

GROUND FLOOR 339 sq.ft. (31.5 sq.m.) approx.

TOTAL FLOOR AREA: 339 sq.ft. (3.1.5 sq.m.) approx.

Whilst every attempt has been made to exame the accuracy of the floopian contained here, measurements of doors, windows, rooms and any other terms are approximate and no responsibility is taken for any error, emission or mis-adment. This pain is for illustratine purposes only and should be used as such by any prospective purchaser. The services, systems and applicances shown have not been tested and no guarantee as to the dark and the contraction of the services of the

## Ground Floor Kitchen/Living Room

19' 11" x 9' 8" (6.07m x 2.95m)

Bedroom

9' 8" x 7' 3" (2.95m x 2.21m)

Shower Room

8' 0" x 7' 2" (2.44m x 2.18m)

Outside Garden

Off Road Parking