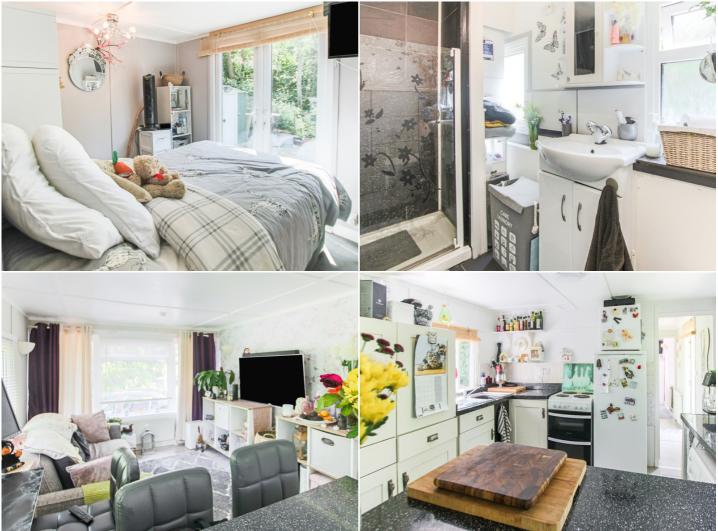

The property boasts an open plan kitchen/living room which has been fitted with a range of wall and base level units with areas of work surfaces, breakfast bar, sink with drainer, space for appliances, triple aspect windows and door to side. The main bedroom has French doors leading onto the garden. There is also the spacious shower room which has been fitted with shower cubicle, wash hand basin ,low level W.C. and window to the side aspect. Outside the secluded garden provides a great space for entertaining with side access and a range of mature shrubs and borders. To the front there is off road parking.