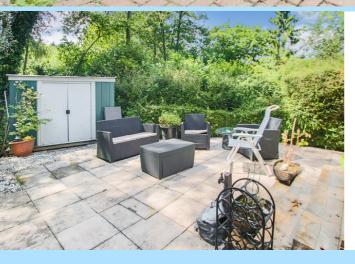

The property boasts an open plan kitchen/living room which has been fitted with a range of wall and base level units with areas of work surfaces, breakfast bar, sink with drainer, space for appliances, triple aspect windows and door to side. The main bedroom has French doors leading onto the garden. There is also the spacious shower room which has been fitted with shower cubicle, wash hand basin ,low level W.C. and window to the side aspect. Outside the secluded garden provides a great space for entertaining with side access and a range of mature shrubs and borders. To the front there is off road parking.