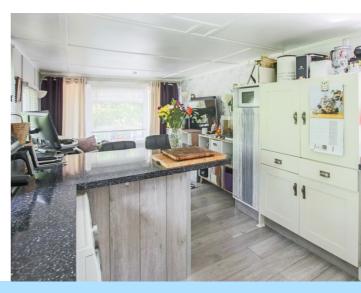

The property boasts an open plan kitchen/living room which has been fitted with a range of wall and base level units with areas of work surfaces, breakfast bar, sink with drainer, space for appliances, triple aspect windows and door to side. The main bedroom has French doors leading onto the garden. There is also the spacious shower room which has been fitted with shower cubicle, wash hand basin ,low level W.C. and window to the side aspect. Outside the secluded garden provides a great space for entertaining with side access and a range of mature shrubs and borders. To the front there is off road parking.