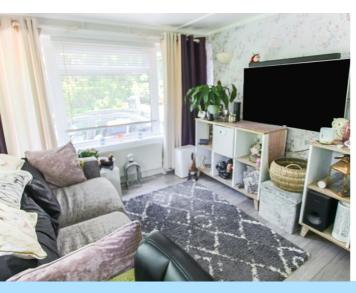

The property boasts an open plan kitchen/living room which has been fitted with a range of wall and base level units with areas of work surfaces, breakfast bar, sink with drainer, space for appliances, triple aspect windows and door to side. The main bedroom has French doors leading onto the garden. There is also the spacious shower room which has been fitted with shower cubicle, wash hand basin ,low level W.C. and window to the side aspect. Outside the secluded garden provides a great space for entertaining with side access and a range of mature shrubs and borders. To the front there is off road parking.