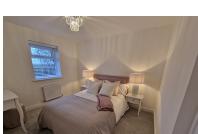

# **BEDROOM ONE**

10' 9" x 9' 1" (3.28m x 2.77m)

### **BEDROOM TWO**

10' 4" x 8' 0" (3.15m x 2.44m)