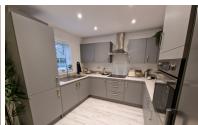

# THE CRAB APPLE DESIGN

The Crab Apple offers a comfortable living/dining space, opening up to the garden via

French doors, and a separate kitchen. There is also a cloakroom to the

Upstairs are two double bedrooms, with bedroom 1 benefiting from an en suite, and a

single bedroom. There is a family bathroom.

15' 0" x 10' 0" (4.57m x 3.05m)