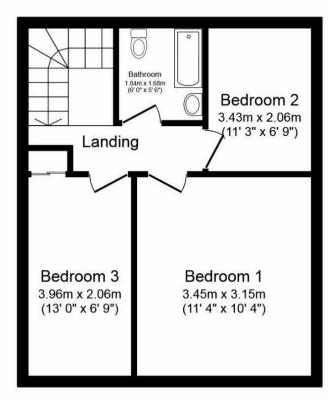

The interior of this well presented property comprises a spacious and open plan living room and fitted kitchen on the ground floor. The first floor consists of 3 bedrooms and the family bathroom. The exterior boasts a private rear garden, perfect for enjoying the summer months.

**Ground Floor** 

**First Floor** 

Total floor area 79.5 m² (856 sq.ft.) approx

This plan is for illustration purposes only and may not be representative of the property. Plan not to scale. Powered by PropertyBox