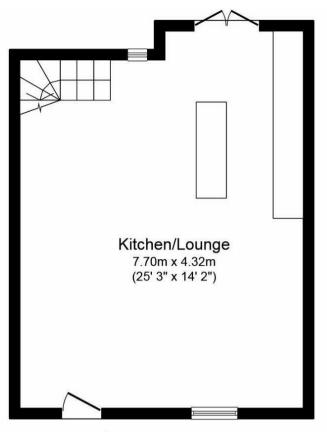

**Ground Floor** 

**First Floor** 

Total floor area 79.5 m² (856 sq.ft.) approx

This plan is for illustration purposes only and may not be representative of the property. Plan not to scale. Powered by PropertyBox