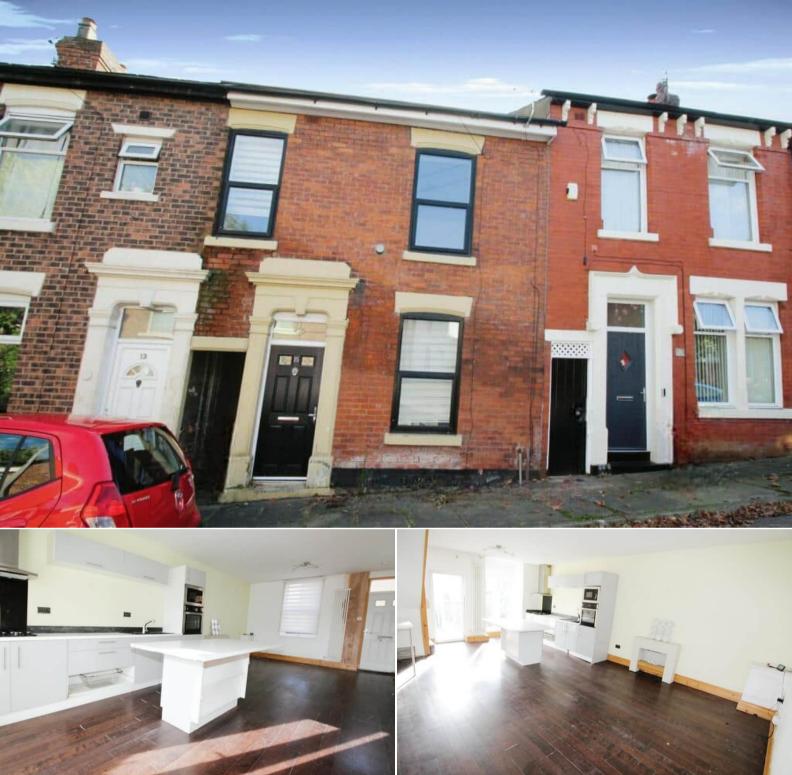

## Tulketh Crescent Preston

Bettermove are proud to present this 3 bedroom terraced house in Ashton-on-Ribble available with no forward chain and welcoming cash buyers only.

The property benefits from double glazing, gas central heating throughout and has ample on street parking nearby. The council tax band is A.

The interior of this well presented property comprises a spacious and open plan living room and fitted kitchen on the ground floor. The first floor consists of 3 bedrooms and the family bathroom. The exterior boasts a private rear garden, perfect for enjoying the summer months.

Located in the popular residential area of Ashton-on-Ribble, the property is close to a range of amenities, including shops, supermarkets, restaurants and pubs. Excellent transport connections can be found from the M55, the M6 and many local bus routes providing easy access into Preston City Centre.