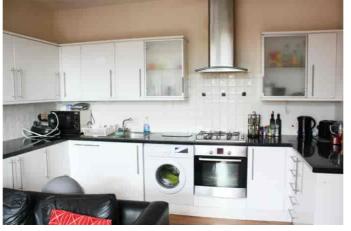

This first-floor apartment is certain to impress!

An external stair case leads to the roof terrace and entrance. Internal stairs lead to this top/first floor, bright, open plan apartment .

The stylish living room extends on to a private balcony with seating area . Modern kitchen with integrated appliances.

Photographs etc: The photographs show only certain parts of the property as they appeared at the time they were taken. Areas, measurements and distances given are approximate only.

23 High Street Iver Buckinghamshire SL0 9ND