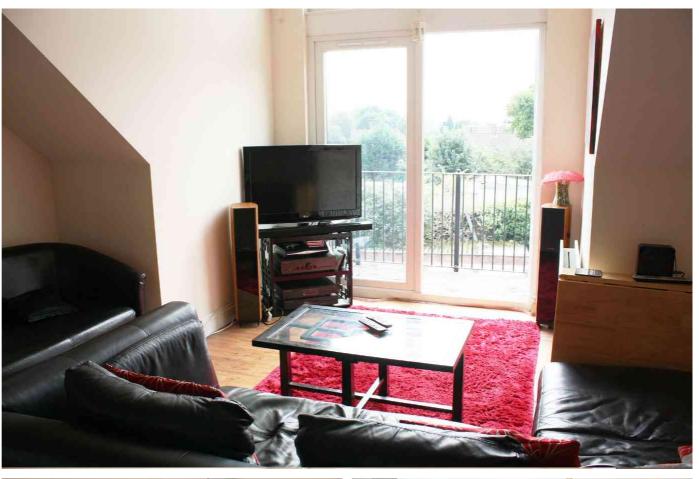

This first-floor apartment is certain to impress!

An external stair case leads to the roof terrace and entrance. Internal stairs lead to this top/first floor, bright, open plan apartment .

The stylish living room extends on to a private balcony with seating area . Modern kitchen with integrated appliances.

Photographs etc: The photographs show only certain parts of the property as they appeared at the time they were taken. Areas, measurements and distances given are approximate only.

23 High Street Iver Buckinghamshire SL0 9ND