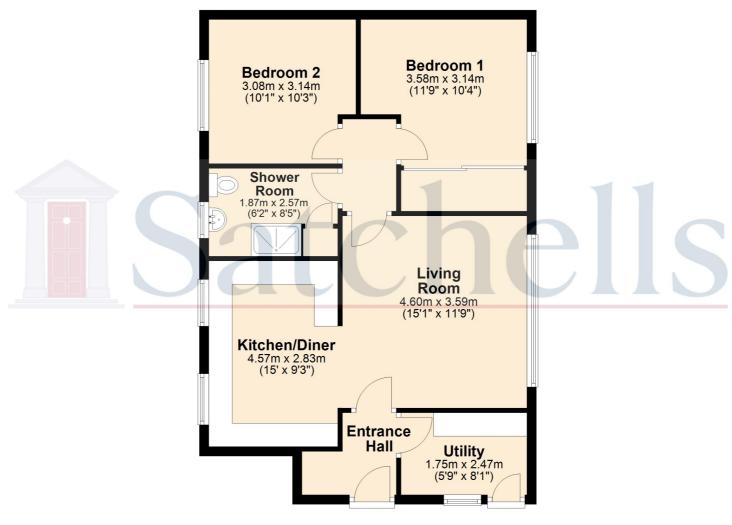

# **Ground Floor**

For illustrative purposes only - NOTTO SCALE - Measurements shown are approximate. The size and position of doors, windows, appliances and other features are approximate.

Plan produced using PlanUp.