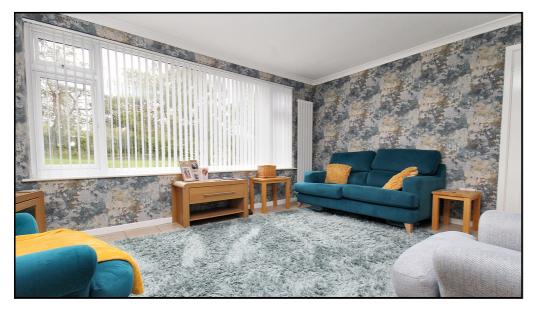

#### Living Room:

Tiled flooring. Large window to green space aspect. Two vertical radiators. Tv and broadband points. Open plan to kitchen.