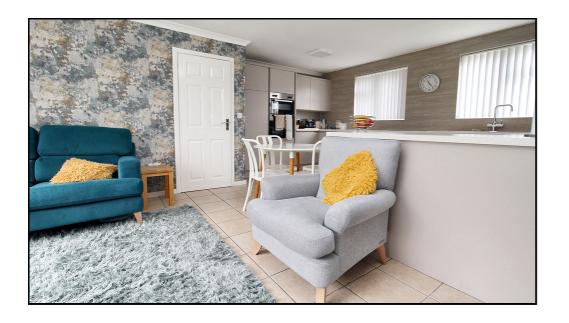

#### Living Room:

Tiled flooring. Large window to green space aspect. Two vertical radiators. Tv and broadband points. Open plan to kitchen.

#### Kitchen:

Tiled flooring. Two windows to front aspect overlooking green space. Worktops with a large amount of surface area and a range of wall and base mounted units with integrated; Sink and drainer with Quooker tap, microwave, dishwasher, raised oven and separate grill, electric hob, fridge, freezer and extractor fan. Panelled walls. Open plan to living room.