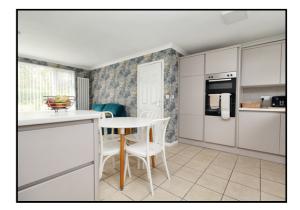

#### Kitchen:

Tiled flooring. Two windows to front aspect overlooking green space. Worktops with a large amount of surface area and a range of wall and base mounted units with integrated; Sink and drainer with Quooker tap, microwave, dishwasher, raised oven and separate grill, electric hob, fridge, freezer and extractor fan. Panelled walls. Open plan to living room.