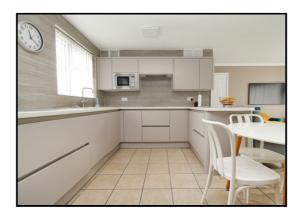

#### Kitchen:

Tiled flooring. Two windows to front aspect overlooking green space. Worktops with a large amount of surface area and a range of wall and base mounted units with integrated; Sink and drainer with Quooker tap, microwave, dishwasher, raised oven and separate grill, electric hob, fridge, freezer and extractor fan. Panelled walls. Open plan to living room.