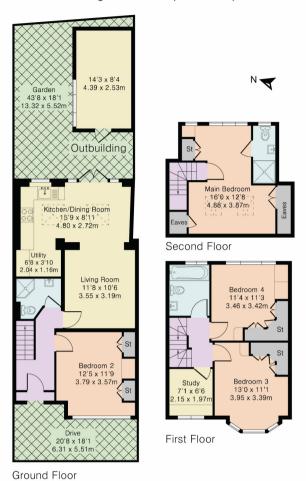

## Approximate Gross Internal Area 1367 sq ft - 126 sq m

Ground Floor Area 596 sq ft - 55 sq m First Floor Area 414 sq ft - 38 sq m Second Floor Area 236 sq ft - 22 sq m Outbuilding Area 121 sq ft - 11 sq m