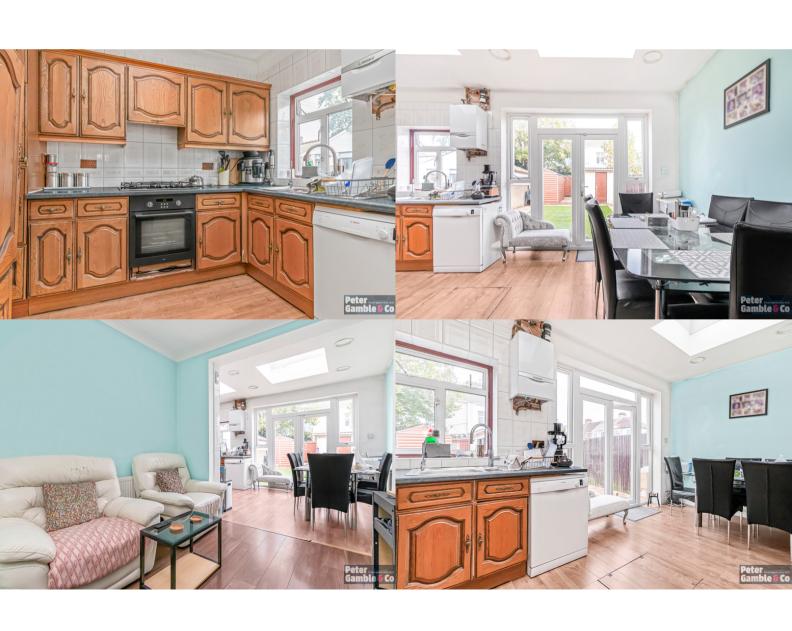

The property has been modernised throughout and benefits from for a rear kitchen extension and full loft conversion.

Briefly comprising: Separate front reception (currently 5th bedroom), ground floor shower and w/c, extended kitchen diner.