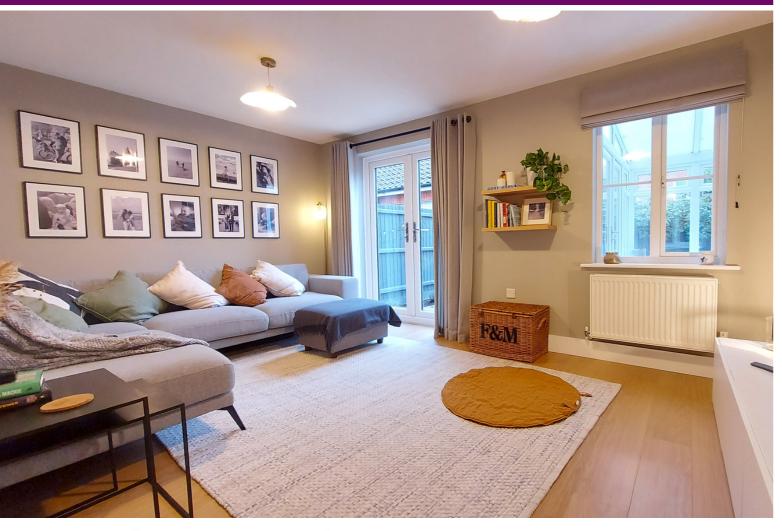

# LOUNGE

15' 4" x 10' 7" (4.67m x 3.23m) (approx.) UPVC window to rear, laminated flooring and French doors to garden.