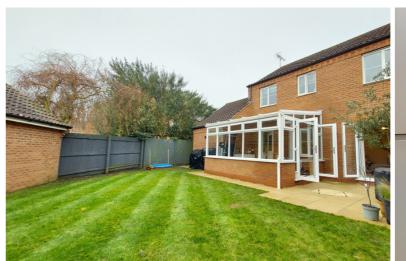

# CONSERVATORY

13' 2" x 9' 1" (4.01m x 2.77m) (approx.) Lean to style, French doors to garden, tiled flooring, brick base, light and power.

Loft access and cupboard.

# OUTSIDE

The rear garden is laid to lawn with paved patio area, enclosed by fencing and gated side

To the front there is a brick block paved driveway leading to a single garage and open plan laid to lawn frontage.