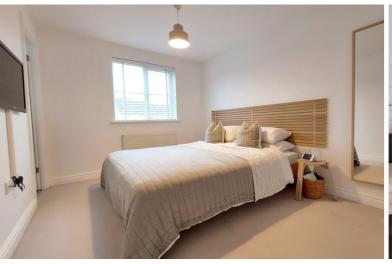

# **BEDROOM ONE**

12' 4" x 9' 0" (3.76m x 2.74m) (approx.) UPVC window to front, radiator and built in wardrobe.

### **BEDROOM TWO**

12' 3" x 8' 3" (3.73m x 2.51m) (approx.) UPVC window to front and radiator.

# **BEDROOM THREE**

9' 2" x 8' 3" (2.79m x 2.51m) (approx.) UPVC window to rear and radiator.

# **BEDROOM FOUR**

9' 1" x 6' 11" (2.77m x 2.11m) (approx.) UPVC window to rear and radiator.