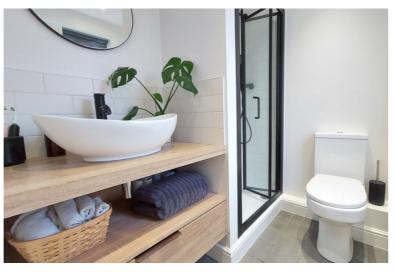

### **ENSUITE**

Refitted with a three piece suite comprising WC, wash hand basin and shower cubicle, tiled flooring, extractor fan, radiator and UPVC access. window to front.

# **BATHROOM**

Refitted with a three piece suite comprising WC, wash hand basin and bath with mixer tap and shower over, 1/2 tiled walls, heated towel rail, tiled flooring, extractor fan and UPVC Rosedale Property Agents. window to rear.