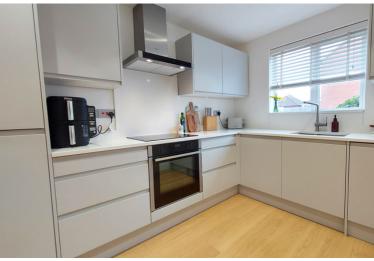

# KITCHEN/BREAKFAST

14' 4" x 8' 1" (4.37m x 2.46m) (approx.) Refitted with a range of base and eye level units, Quartz worktops, integrated sink with mixer tap, upstands, downlighting, integrated dishwasher, integrated oven, induction hob, and extractor fan, laminated flooring, radiator and fridge freezer space.