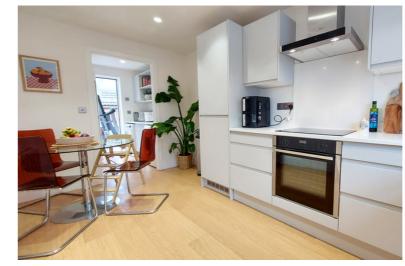

# KITCHEN/BREAKFAST

14' 4" x 8' 1" (4.37m x 2.46m) (approx.) Refitted with a range of base and eye level units, Quartz worktops, integrated sink with mixer tap, upstands, downlighting, integrated dishwasher, integrated oven, induction hob, and extractor fan, laminated flooring, radiator and fridge freezer space.

### **DINING ROOM**

UPVC window to front, laminated flooring and radiator.