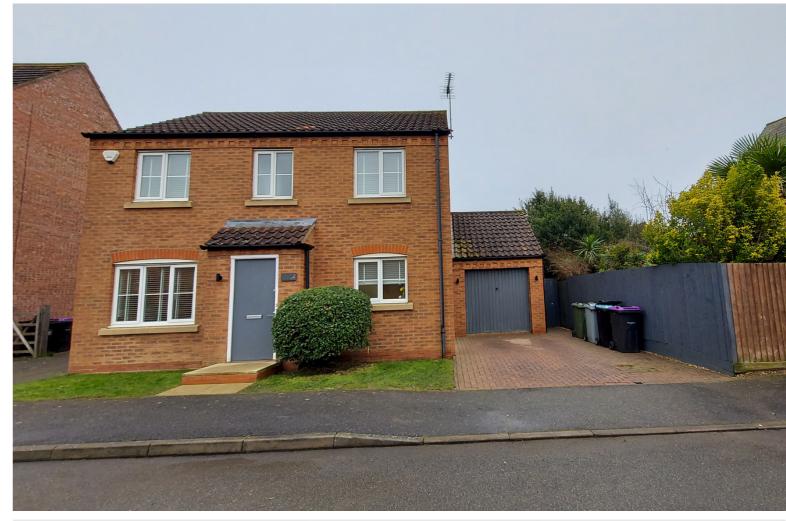

# SINGLE GARAGE

Single garage with driveway off road parking.

# OUTSIDE

The rear garden is laid to lawn with paved patio area, enclosed by fencing and gated side

To the front there is a brick block paved driveway leading to a single garage and open plan laid to lawn frontage.