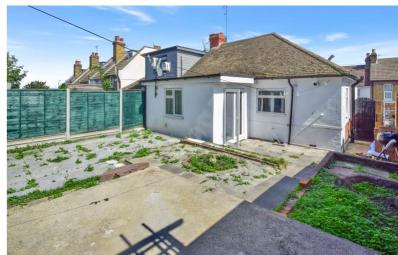

# **Description**

A great opportunity for the first time buyer or investor. On entering you have a sense of light and space throughout the property. Offering entrance hall, two double bedrooms, lounge and separate dining room with french doors leading out into the enclosed rear garden, kitchen and bathroom. Externally the garden is enclosed with low maintenance in mind. Large patio area with gated side access. Please call the Greyfox sales team for further details.

# **Key Features**

- No forward chain
- Two bed semi detached bungalow
- Two reception rooms
- Close to local amenities
- Low maintenance garden
- Double bedrooms
- Great first time buy
- Garden 28'1 X 25'10