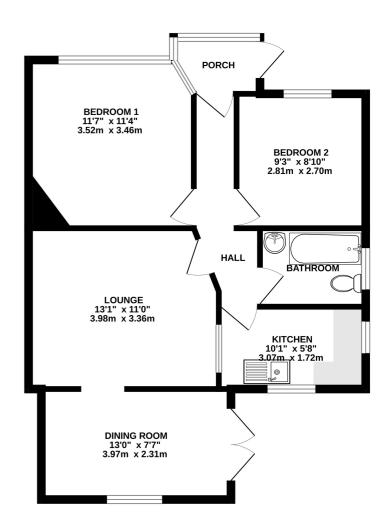

## GROUND FLOOR 609 sq.ft. (56.6 sq.m.) approx.

### TOTAL FLOOR AREA: 609 sq.ft. (56.6 sq.m.) approx

Whilst every attempt has been made to ensure the accuracy of the floorpain contained here, measurements of doors, windows, soons and any other items are approximate and no responsibility is taken for any error, prospective purchaser. The services, systems and appliances shown have been tested and no guarantee as to their operability or efficiency can be given.