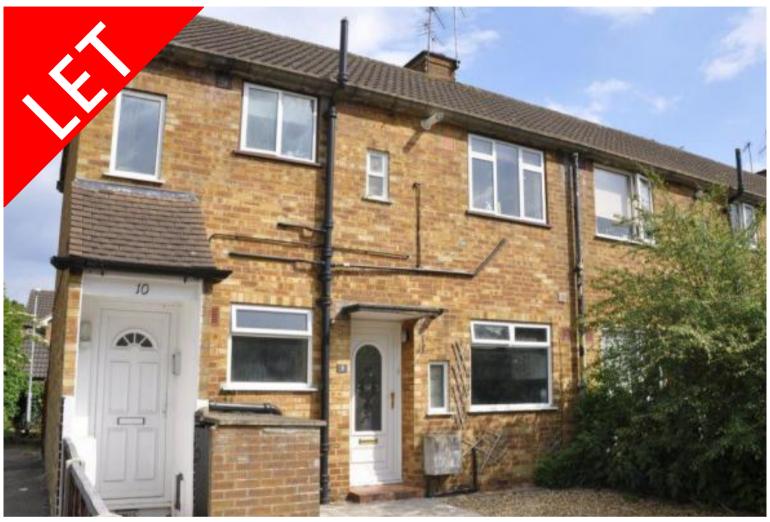

## Great Slades, Potters Bar, Hertfordshire, EN6 £995 pcm

- ONE BEDROOM
- MODERN KITCHEN
- MODERN BATHROOM
- CLOSE TO SHOPS / AMENITIES / DOCTORS
- PRIVATE GARDEN
- WALKING DISTANCE TO POTTERS BAR MAINLINE STATION
- WALKING DISTANCE TO DARKES LANE

## Great Slades, Potters Bar, Hertfordshire, . EN6 £995 pcm

Available to rent from the 16th August 2021 is this well presented ONE BEDROOM MAISONETTE ideally located within walking distance to Potters Bar Mainline Train station, local shops and amenities, and within a short drive to both the M25 and the A1. The property benefits from modern kitchen and bathroom and its own private garden.