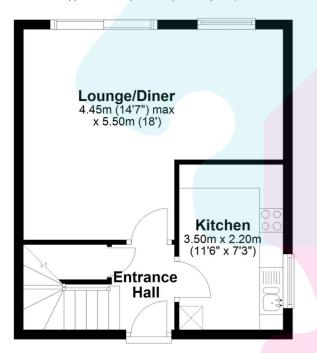

Mis-descriptions Act: We wish to inform prospective purchasers that we have not carried out a detailed survey or tested the services, appliances and specific fittings including any heating system for this property. Floorplans shown are for illustrative purposes only and are not drawn to scale.

## **Ground Floor**

Approx. 35.4 sq. metres (380.8 sq. feet)

## **First Floor**

Approx. 34.9 sq. metres (376.0 sq. feet)

Total area: approx. 70.3 sq. metres (756.8 sq. feet)

Floorplan is for Illustration purposes only. All measurements are approximate and should be verified. Total Floor Area includes any garages, outhouses or ancillary buldings shown on the floorplan.

EPC and Floorplan produced by WWW.G-Whis.net

Plan produced using PlanUp.

**Tel:** 01276 538638

Email: info@jigsaw-estates.co.uk