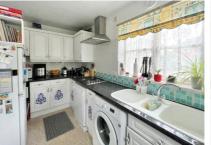

Accommodation downstairs comprises; a welcoming, spacious entrance hall, a fully fitted kitchen and an L-shape living/dining room with sliding doors out to the rear garden. Upstairs there are two double bedrooms and a family bathroom. Outside is a rear garden with patio area and to the front is a drivway for two cars, front garden and storage cupboard.