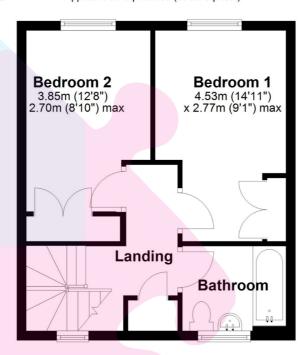

## **Ground Floor**

Approx. 35.4 sq. metres (380.8 sq. feet)

## **First Floor**

Approx. 34.9 sq. metres (376.0 sq. feet)

Total area: approx. 70.3 sq. metres (756.8 sq. feet)

Floorplan is for Illustration purposes only. All measurements are approximate and should be verified. Total Floor Area includes any garages, outhouses or ancillary buldings shown on the floorplan.