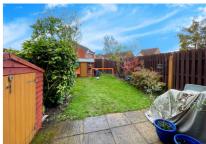

Accommodation downstairs comprises; a welcoming, spacious entrance hall, a fully fitted kitchen and an L-shape living/dining room with sliding doors out to the rear garden. Upstairs there are two double bedrooms and a family bathroom. Outside is a rear garden with patio area and to the front is a drivway for two cars, front garden and storage cupboard.