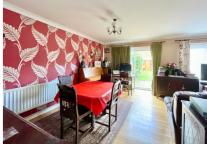

Accommodation downstairs comprises; a welcoming, spacious entrance hall, a fully fitted kitchen and an L-shape living/dining room with sliding doors out to the rear garden. Upstairs there are two double bedrooms and a family bathroom. Outside is a rear garden with patio area and to the front is a drivway for two cars, front garden and storage cupboard.