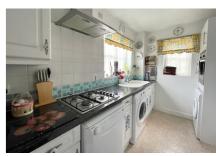

Accommodation downstairs comprises; a welcoming, spacious entrance hall, a fully fitted kitchen and an L-shape living/dining room with sliding doors out to the rear garden. Upstairs there are two double bedrooms and a family bathroom. Outside is a rear garden with patio area and to the front is a drivway for two cars, front garden and storage cupboard.