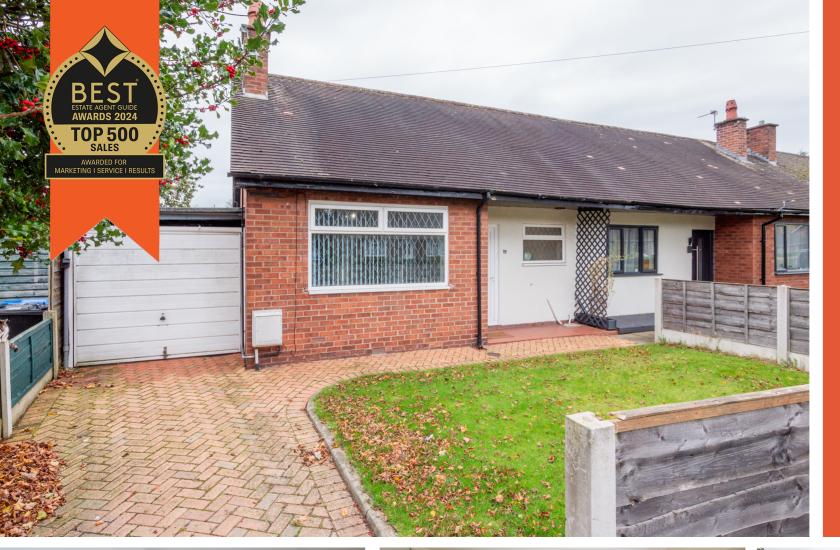

## Bucklow Avenue, Partington, M31 4DN

\*\*VIDEO TOUR\*\* - \*\*MINUTES WALK TO THE SHOPPING CENTRE\*\* -\*\*SOUTH FACING REAR GARDEN\*\* - VITALSPACE ESTATE AGENTS are pleased to offer for sale this well maintained, one double bedroom end terrace true bungalow situated on a quiet road, just minutes away from Partington town centre. In brief this deceptively spacious bungalow comprises; a warm and welcoming entrance hallway, a generously sized living room with feature fireplace, a modern kitchen fitted with a host of wall and base units, large double bedroom and a three piece bathroom with a shower over bath combination. Externally, to the front of the property, a gated driveway provides excellent off road parking facilities and leads to the side of the property where there is a covered carport. Well maintained lawned gardens can be found to the front whilst to the rear, a brick built garden store and established, mainly lawned gardens. Further benefits of this attractive bungalow include uPVC double glazing and a recently installed gas central heating boiler. The property has scope to extend subject to planning permission. Located within walking distance of the recently built shopping centre, Partington sports village and also benefits from easy access to Lymm and is only a few minutes drive to the M60 motorway. An internal viewing is highly recommended to fully appreciate all this property has to offer. Contact VitalSpace Estate Agents for further information.

## Features

- One double bedroom
- End terrace bungalow
- South facing rear garden
- No onward chain
- Central Partington location
- Gas central heating
- uPVC double glazing
- Driveway and carport
- Scope to extend (STPP)
- Viewing essential