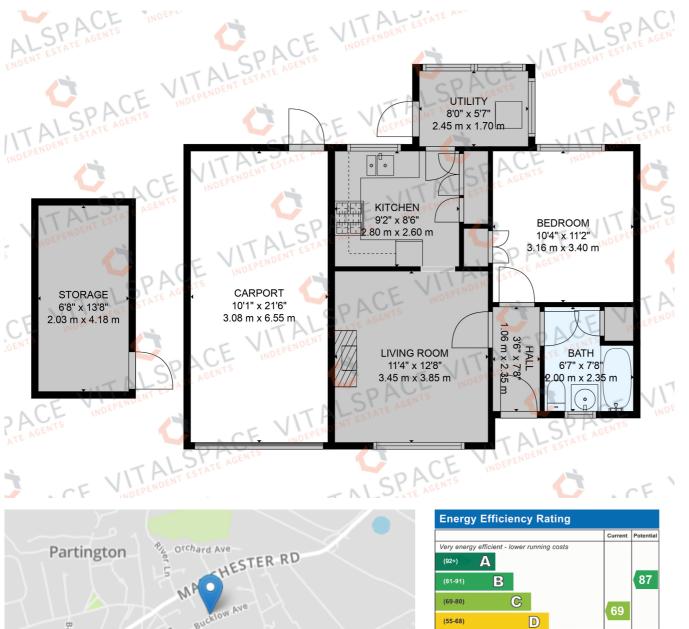

## Bucklow Avenue, Partington, M31 4DN

\*\*VIDEO TOUR\*\* - \*\*MINUTES WALK TO THE SHOPPING CENTRE\*\* -\*\*SOUTH FACING REAR GARDEN\*\* - VITALSPACE ESTATE AGENTS are pleased to offer for sale this well maintained, one double bedroom end terrace true bungalow situated on a quiet road, just minutes away from Partington town centre. In brief this deceptively spacious bungalow comprises; a warm and welcoming entrance hallway, a generously sized living room with feature fireplace, a modern kitchen fitted with a host of wall and base units, large double bedroom and a three piece bathroom with a shower over bath combination. Externally, to the front of the property, a gated driveway provides excellent off road parking facilities and leads to the side of the property where there is a covered carport. Well maintained lawned gardens can be found to the front whilst to the rear, a brick built garden store and established, mainly lawned gardens. Further benefits of this attractive bungalow include uPVC double glazing and a recently installed gas central heating boiler. The property has scope to extend subject to planning permission. Located within walking distance of the recently built shopping centre, Partington sports village and also benefits from easy access to Lymm and is only a few minutes drive to the M60 motorway. An internal viewing is highly recommended to fully appreciate all this property has to offer. Contact VitalSpace Estate Agents for further information.

Ε

F

G

(39-54)

(21-38

Not energy efficient - higher running costs

England, Scotland & Wales