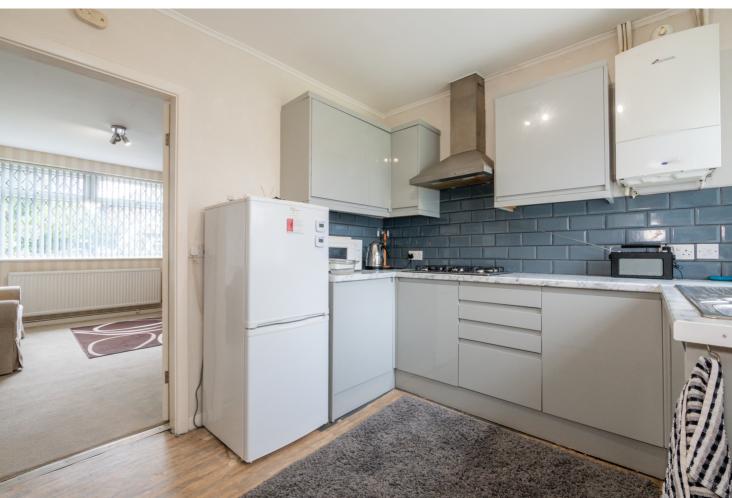

## Bucklow Avenue, Partington, M31 4DN

\*\*VIDEO TOUR\*\* - \*\*MINUTES WALK TO THE SHOPPING CENTRE\*\* -\*\*SOUTH FACING REAR GARDEN\*\* - VITALSPACE ESTATE AGENTS are pleased to offer for sale this well maintained, one double bedroom end terrace true bungalow situated on a quiet road, just minutes away from Partington town centre. In brief this deceptively spacious bungalow comprises; a warm and welcoming entrance hallway, a generously sized living room with feature fireplace, a modern kitchen fitted with a host of wall and base units, large double bedroom and a three piece bathroom with a shower over bath combination. Externally, to the front of the property, a gated driveway provides excellent off road parking facilities and leads to the side of the property where there is a covered carport. Well maintained lawned gardens can be found to the front whilst to the rear, a brick built garden store and established, mainly lawned gardens. Further benefits of this attractive bungalow include uPVC double glazing and a recently installed gas central heating boiler. The property has scope to extend subject to planning permission. Located within walking distance of the recently built shopping centre, Partington sports village and also benefits from easy access to Lymm and is only a few minutes drive to the M60 motorway. An internal viewing is highly recommended to fully appreciate all this property has to offer. Contact VitalSpace Estate Agents for further information.