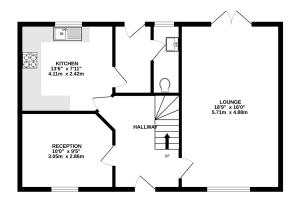

GROUND FLOOR 640 sq.ft. (59.5 sq.m.) approx.

1ST FLOOR 725 sq.ft. (67.3 sq.m.) approx.

TOTAL FLOOR AREA: 1365 sq.ft. (126.8 sq.m.) approx.

Whilst every attempt has been made to ensure the accuracy of the floorplan contained tree, measurement of doors, involves, comes and any other terms are experiment and not reportable to take for any error omission or mis-statement. This plan is for illustrative purposes only and should be used as such by any prospective purchaser. The services, systems and appliances shown have to been tested and no guarante as to their operability or efficiency can be given.

As to their operability or efficiency can be given.