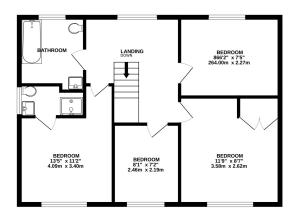

GROUND FLOOR 640 sq.ft. (59.5 sq.m.) approx.

1ST FLOOR 725 sq.ft. (67.3 sq.m.) approx.

TOTAL FLOOR AREA: 1365 sq.ft. (126.8 sq.m.) approx.

Whilst every attempt has been made to ensure the accuracy of the floorplan contained tree, measurement of doors, involves, comes and any other terms are experiment and not reportable to take for any error omission or mis-statement. This plan is for illustrative purposes only and should be used as such by any prospective purchaser. The services, systems and appliances shown have to been tested and no guarante as to their operability or efficiency can be given.

As to their operability or efficiency can be given.