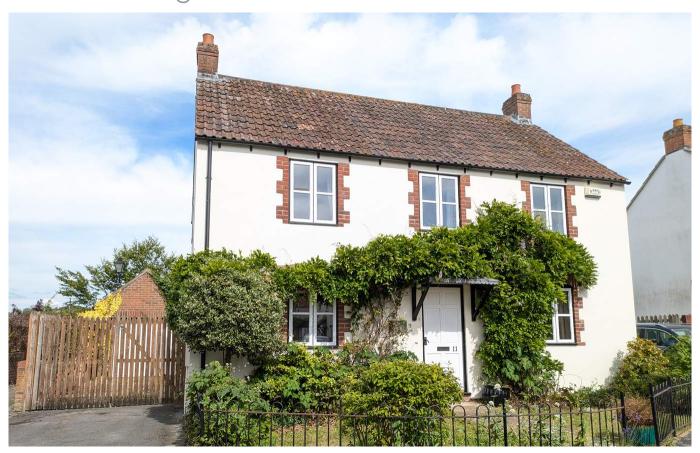

# Church View, Mill Leat

COOPER AND TANNER

Baltonsborough, BA68HX

£365,000 Freehold

**□** 4 **□** 2 **⊕** 2 EPC D

## Description

A four bedroom family orientated home ideally situated on the edge of this sought after mid Somerset village. The property is a short walk from the village amenities, including the convenience store and is available to purchase with vacant possession. The accommodation comprises two reception rooms, a kitchen, utility area and a WC on the ground floor. Four bedrooms, an en-suite shower room and the family bathroom are located on the first floor. The rear facing rooms all enjoy extensive views across to the village Church. Parking is plentiful and there is the addition of a detached garage. Pedestrian side access leads to a secure and private rear garden.