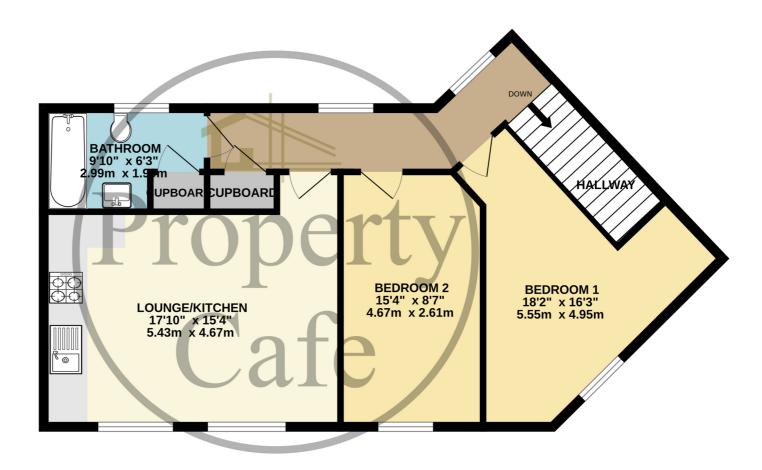

12 Furnells Way, Bexhill-on-Sea, East Sussex, TN40 2FA Stunning Two Bedroom Coach-House With Garden & Off-Road Parking £249,950

Property Cafe are delighted to present to the market this immaculately presented two bedroom coach-house for sale with an area of private garden & two allocated parking spaces. Accommodation and benefits include; A private entrance with inner lobby area and stairs leading to the remainder of the property; Spacious lounge/kitchen offering a great space to relax & entertain, the kitchen benefiting from ample cupboard & worktop space in addition to an integrated electric oven & gas hob, there is also room for freestanding white goods; Two well proportioned double bedrooms; Modern fitted bathroom comprising of bath & overhead shower, wash basin and WC. Externally this home boasts an area of private garden and two allocated parking spaces. The property is offered for sale in excellent decorative order throughout, gas central heated, double glazed and freehold. We recommend you view at your earliest convenience.

## TOTAL FLOOR AREA: 753 sq.ft. (70.0 sq.m.) approx.

Whilst every attempt has been made to ensure the accuracy of the floorplan contained here, measurements of doors, windows, rooms and any other items are approximate and no responsibility is taken for any error, omission or mis-statement. This plan is for illustrative purposes only and should be used as such by any prospective purchaser. The services, systems and appliances shown have not been tested and no guarantee as to their operability or efficiency can be given.

- Immaculate Two Bedroom Coach House For Sale
  - Open Plan Lounge/Kitchen
  - Two Well Proportioned Bedrooms
    - Modern Fitted Bathroom
  - Two Allocated Off-Road Parking Spaces

- Small Area of Private Garden
  - Freehold
- Stunning Presentation & Modern Decor
   Throughout
  - Sought After Residential Location
  - Viewing Highly Recommended