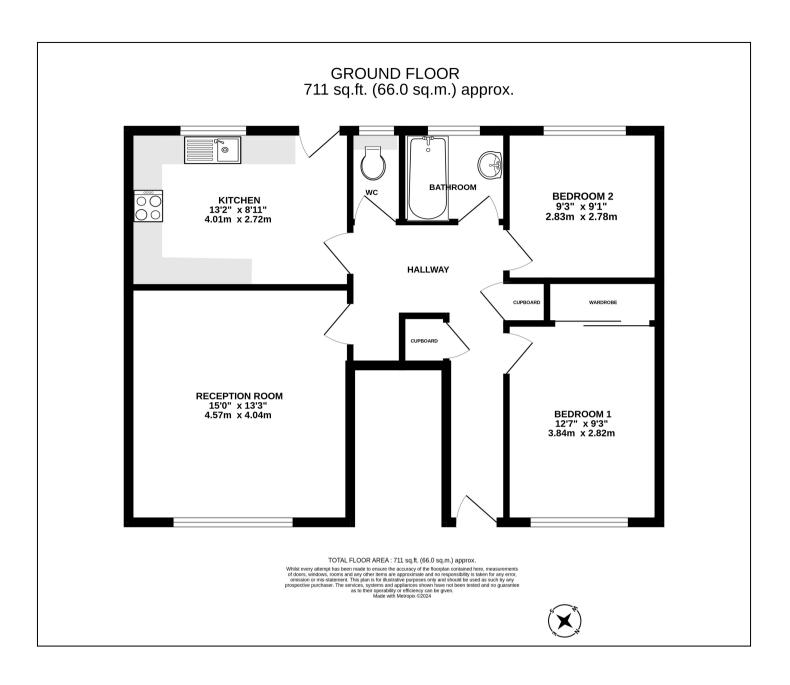

## Mere Road, Shepperton, TW17 9BN £385,000

- Ground Floor Maisonette
- Two Double Bedrooms
- Garage in Block
- Leasehold 999 years from 1962

- Village Centre Location
- Private Rear Garden
- Modern Kitchen and Bathroom
- Council Tax Band D £2304