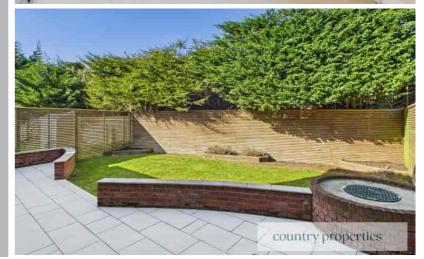

#### Rear Garden

Large patio area with small Dwarf wall with opening leading into a mainly laid to lawn area. 3 raised flower beds. Space for a new water feature, power is there ready. Door leading to garage. Enclosed venetian fencing..