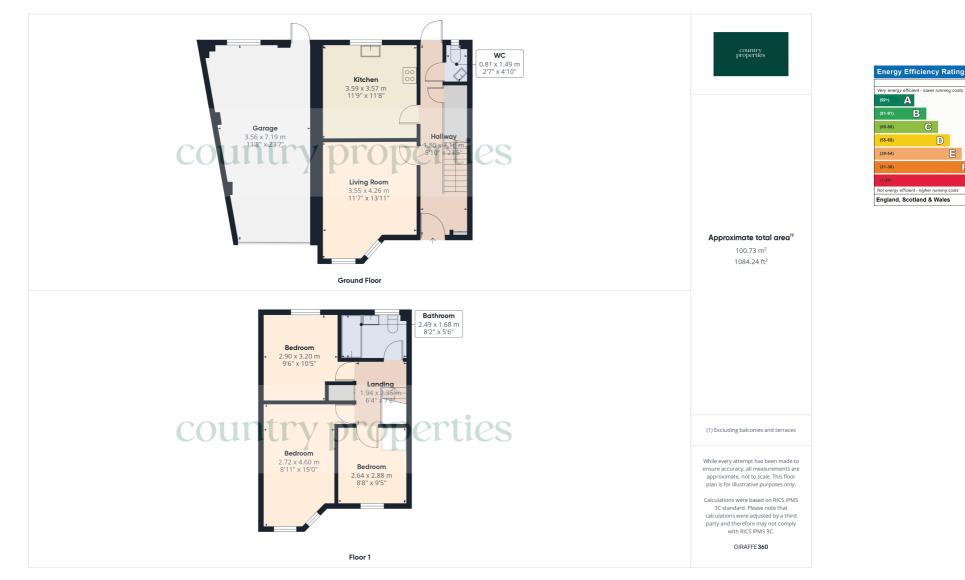

#### **Ground Floor**

#### Hallway

Carpeted. Doors leading to all rooms. Carpeted stairs leading to first floor. Built in under the stairs storage. Built in cabinets housing meters and the RCD unit.

#### Living Room

Carpeted. Dual aspect double glazed UPVC windows over looking the front. Two radiators under the windows. Phone line and TV aerial port.

#### Kitchen

Plenty of wall and floor storage cupboards with cream frontage with intergrated appliances including fridge freezer, AEG dual oven, Miele dishwasher and washing machine. Granite work tops. Stainless steel sink basin with chrome mixer taps. Space for under the counter tumble dryer and wine cooler. 4 burner induction hob and extractor fan above. Sunken ceiling down lighters. Double glazed UPVC windows over looking the garden.. Tiled flooring. Radiator.

#### Downstairs W/C

Two piece bathroom suite with corner sink basin and low level toilet. Double glazed obscure glass UPvC window overlooking the garden. Radiator.

#### First Floor

#### Landing

Carpeted. Doors leading to all rooms. Slatted airing cupboard housing new water tank installed 2024 September.

#### Master Bedroom

Carpeted. Dual aspect double glazed UPVC front facing window. Radiator. Large free standing wardrobe

#### Bedroom 2

Carpeted. Free standing wardrobe Double glazed UPVC rear facing window. Radiator.

#### Bedroom 3

Carpeted. Double glazed UPVC front facing window. Large free standing wardrobe. Loft Hatch access (half boarded loft). Radiator.

#### Bathroom

Three piece bathroom suite comprising of low level W/C, sink basin with chrome mixer tap and storage underneath. P shaped paneled bath with tap riser shower. Sunkern ceiling downlighters. Double glazed obscure glass UPVC window over looking the garden. Mounted heated towel rail. Walls fully tiled.