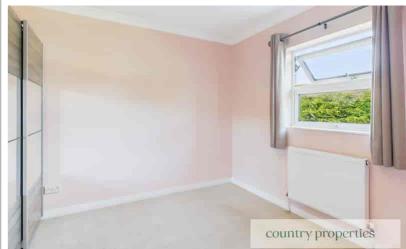

#### Master Bedroom

Carpeted. Dual aspect double glazed UPVC front facing window. Radiator. Large free standing wardrobe

#### Bedroom 2

Carpeted. Free standing wardrobe Double glazed UPVC rear facing window. Radiator.

#### Bedroom 3

Carpeted. Double glazed UPVC front facing window. Large free standing wardrobe. Loft Hatch access (half boarded loft). Radiator.