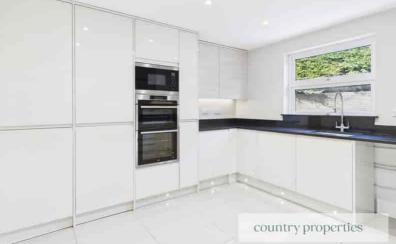

#### Kitchen

Plenty of wall and floor storage cupboards with cream frontage with intergrated appliances including fridge freezer, AEG dual oven, Miele dishwasher and washing machine. Granite work tops. Stainless steel sink basin with chrome mixer taps. Space for under the counter tumble dryer and wine cooler. 4 burner induction hob and extractor fan above. Sunken ceiling down lighters. Double glazed UPVC windows over looking the garden.. Tiled flooring. Radiator.