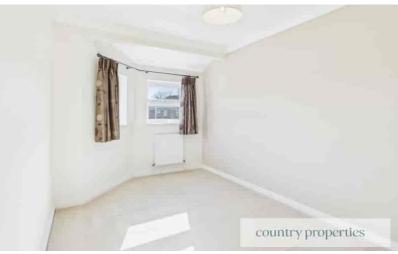

#### Master Bedroom

Carpeted. Dual aspect double glazed UPVC front facing window. Radiator. Large free standing wardrobe

#### Bedroom 2

Carpeted. Free standing wardrobe Double glazed UPVC rear facing window. Radiator.

#### Bedroom 3

Carpeted. Double glazed UPVC front facing window. Large free standing wardrobe. Loft Hatch access (half boarded loft). Radiator.