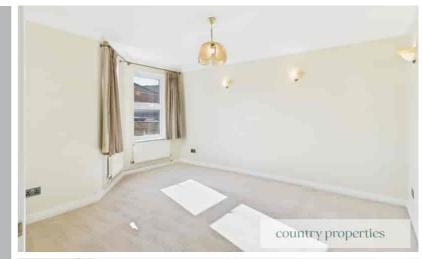

#### Living Room

Carpeted. Dual aspect double glazed UPVC windows over looking the front. Two radiators under the windows. Phone line and TV aerial port.

#### Master Bedroom

Carpeted. Dual aspect double glazed UPVC front facing window. Radiator. Large free standing wardrobe

#### Bedroom 2

Carpeted. Free standing wardrobe Double glazed UPVC rear facing window. Radiator.

#### Bedroom 3

Carpeted. Double glazed UPVC front facing window. Large free standing wardrobe. Loft Hatch access (half boarded loft). Radiator.