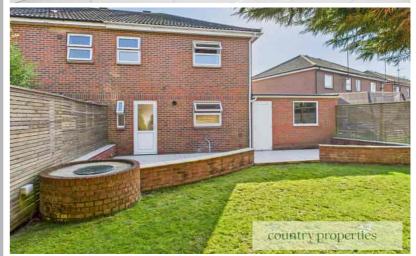

#### Rear Garden

Large patio area with small Dwarf wall with opening leading into a mainly laid to lawn area. 3 raised flower beds. Space for a new water feature, power is there ready. Door leading to garage. Enclosed venetian fencing..