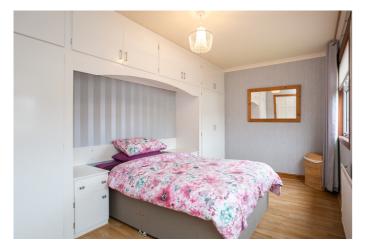

Completing the ground floor, the shower room is fitted with a modern suite including a mains mixer shower, tiled splash walls and flooring, and a ladder-style radiator.

On the upper floor, bedroom one is set to the rear, with laminate flooring and built-in wardrobe storage. Bedrooms two and three are set to the front, similarly well-sized, with bedroom two featuring laminate flooring; and bedroom three carpeted flooring and built-in wardrobe storage; whilst completing the accommodation, a convenient WC is set to the rear.