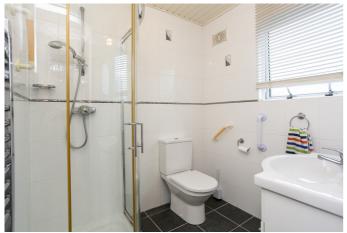

Completing the ground floor, the shower room is fitted with a modern suite including a mains mixer shower, tiled splash walls and flooring, and a ladder-style radiator.

On the upper floor, bedroom one is set to the rear, with laminate flooring and built-in wardrobe storage. Bedrooms two and three are set to the front, similarly well-sized, with bedroom two featuring laminate flooring; and bedroom three carpeted flooring and built-in wardrobe storage; whilst completing the accommodation, a convenient WC is set to the rear.