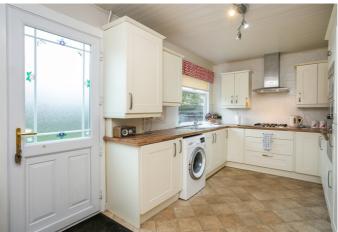

The stylish kitchen offers space for dining and garden access, whilst modern units include wood effect worktops, a tiled surround and a sink with drainer; with appliances including an integrated gas hob, oven, microwave, fridge/freezer, and a freestanding washing machine.