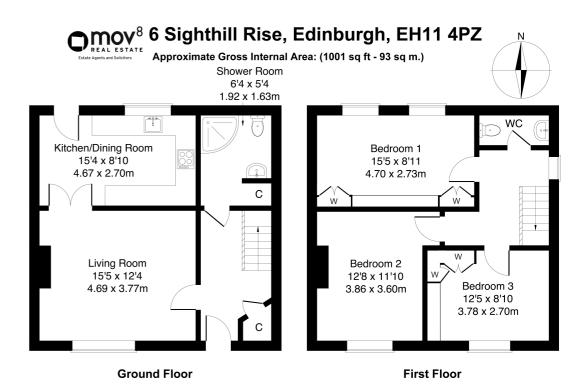

Comprises an entrance hall, living room, dining/kitchen, three double bedrooms, a shower room and a WC.

Highlights include a good quality fitted kitchen with appliances, a modern shower suite, gas central heating and double glazing. In addition, there are well-proportioned room sizes and good integrated storage including a loft space.

Externally, the property benefits from gardens continuing to three aspects, including lawns, patios, a store shed, and an electric mix of flowering shrubbery.

A welcoming entrance affords access to the majority of the ground floor, including a storage cupboard and the stairs leading to the upper hall. Set to the front, a spacious living room features carpeted flooring, a gas fireplace and plain coving, and provides access to the rear-facing kitchen.

The stylish kitchen offers space for dining and garden access, whilst modern units include wood effect worktops, a tiled surround and a sink with drainer; with appliances including an integrated gas hob, oven, microwave, fridge/freezer, and a freestanding washing machine.

Completing the ground floor, the shower room is fitted with a modern suite including a mains mixer shower, tiled splash walls and flooring, and a ladder-style radiator.

On the upper floor, bedroom one is set to the rear, with laminate flooring and built-in wardrobe storage. Bedrooms two and three are set to the front, similarly well-sized, with bedroom two featuring laminate flooring; and bedroom three carpeted flooring and built-in wardrobe storage; whilst completing the accommodation, a convenient WC is set to the rear.

Legal Disclaimer : Floor-plan and measurements are for illustrative guidance only, and not intended to form part of any contract.