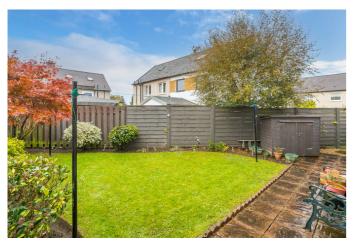

Externally, the property benefits from gardens continuing to three aspects, including lawns, patios, a store shed, and an electric mix of flowering shrubbery.

A welcoming entrance affords access to the majority of the ground floor, including a storage cupboard and the stairs leading to the upper hall. Set to the front, a spacious living room features carpeted flooring, a gas fireplace and plain coving, and provides access to the rear-facing kitchen.