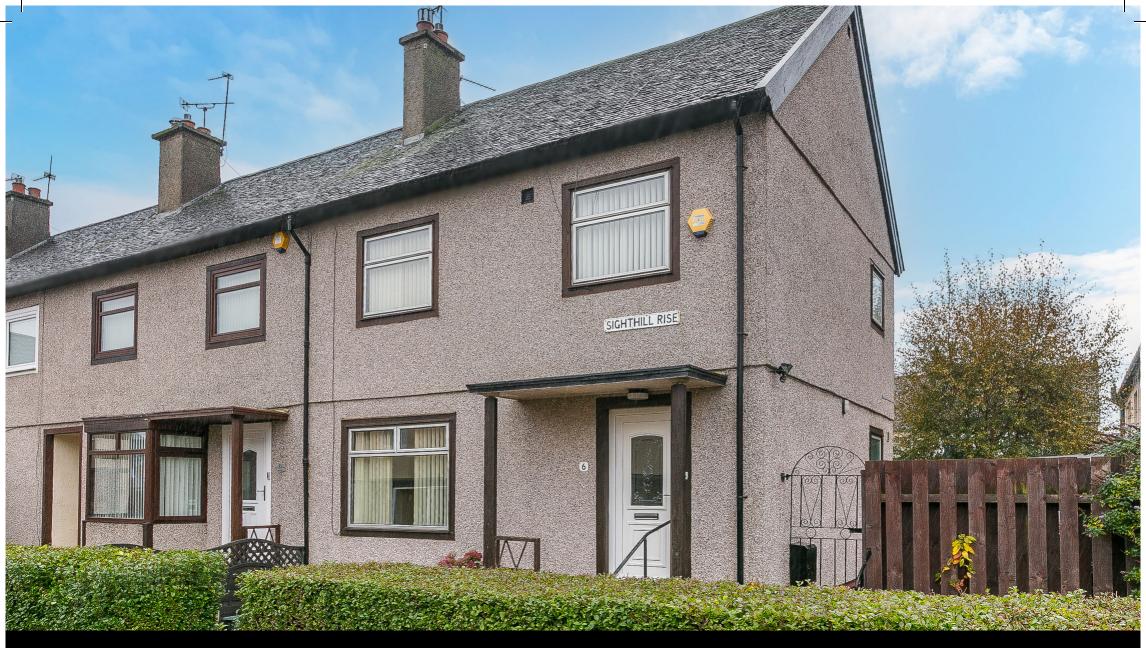

## 6 Sighthill Rise, Edinburgh, EH11 4PZ

Spacious, Three-Bedroom, End-Terrace Home with Gardens & Driveway Up to date price and viewing info at mov8realestate.com/property

# Property Description

Tastefully presented and spacious, three-bedroom, end-terrace family home, with immaculate gardens and a driveway. Set on a generous south-facing corner plot, located in an established residential area of Sighthill, west of Edinburgh city centre.

Externally, the property benefits from gardens continuing to three aspects, including lawns, patios, a store shed, and an electric mix of flowering shrubbery.

A welcoming entrance affords access to the majority of the ground floor, including a storage cupboard and the stairs leading to the upper hall. Set to the front, a spacious living room features carpeted flooring, a gas fireplace and plain coving, and provides access to the rear-facing kitchen.