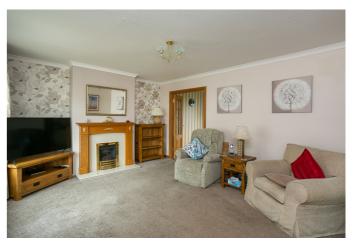

Externally, the property benefits from gardens continuing to three aspects, including lawns, patios, a store shed, and an electric mix of flowering shrubbery.

A welcoming entrance affords access to the majority of the ground floor, including a storage cupboard and the stairs leading to the upper hall. Set to the front, a spacious living room features carpeted flooring, a gas fireplace and plain coving, and provides access to the rear-facing kitchen.