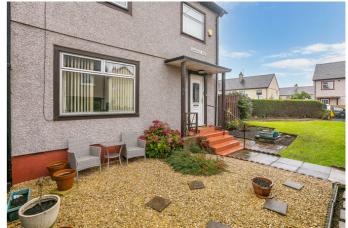

Externally, the property benefits from gardens continuing to three aspects, including lawns, patios, a store shed, and an electric mix of flowering shrubbery.

A welcoming entrance affords access to the majority of the ground floor, including a storage cupboard and the stairs leading to the upper hall. Set to the front, a spacious living room features carpeted flooring, a gas fireplace and plain coving, and provides access to the rear-facing kitchen.