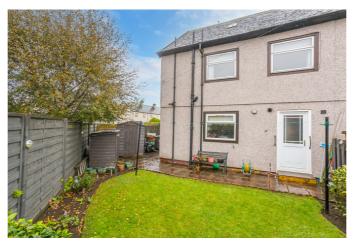

Externally, the property benefits from gardens continuing to three aspects, including lawns, patios, a store shed, and an electric mix of flowering shrubbery.

A welcoming entrance affords access to the majority of the ground floor, including a storage cupboard and the stairs leading to the upper hall. Set to the front, a spacious living room features carpeted flooring, a gas fireplace and plain coving, and provides access to the rear-facing kitchen.