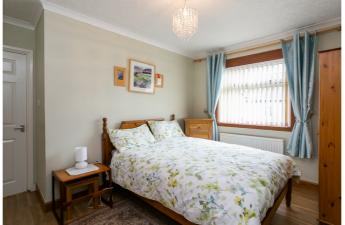

Completing the ground floor, the shower room is fitted with a modern suite including a mains mixer shower, tiled splash walls and flooring, and a ladder-style radiator.

On the upper floor, bedroom one is set to the rear, with laminate flooring and built-in wardrobe storage. Bedrooms two and three are set to the front, similarly well-sized, with bedroom two featuring laminate flooring; and bedroom three carpeted flooring and built-in wardrobe storage; whilst completing the accommodation, a convenient WC is set to the rear.