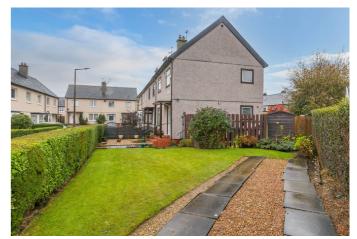

Externally, the property benefits from gardens continuing to three aspects, including lawns, patios, a store shed, and an electric mix of flowering shrubbery.

A welcoming entrance affords access to the majority of the ground floor, including a storage cupboard and the stairs leading to the upper hall. Set to the front, a spacious living room features carpeted flooring, a gas fireplace and plain coving, and provides access to the rear-facing kitchen.