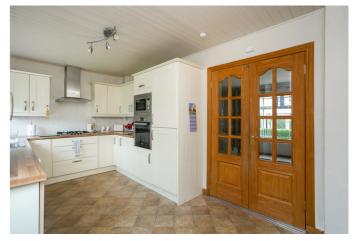

The stylish kitchen offers space for dining and garden access, whilst modern units include wood effect worktops, a tiled surround and a sink with drainer; with appliances including an integrated gas hob, oven, microwave, fridge/freezer, and a freestanding washing machine.