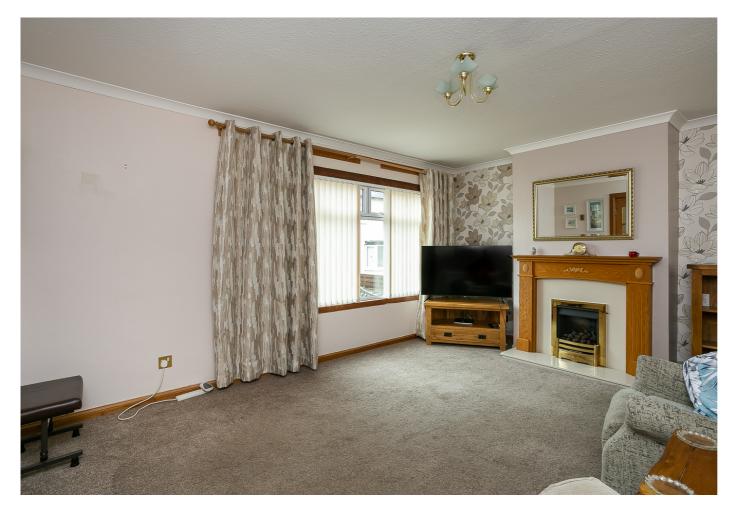

Externally, the property benefits from gardens continuing to three aspects, including lawns, patios, a store shed, and an electric mix of flowering shrubbery.

A welcoming entrance affords access to the majority of the ground floor, including a storage cupboard and the stairs leading to the upper hall. Set to the front, a spacious living room features carpeted flooring, a gas fireplace and plain coving, and provides access to the rear-facing kitchen.