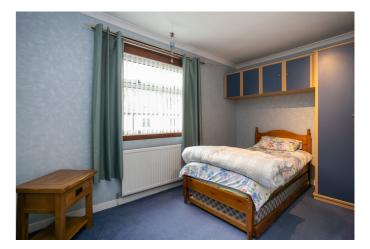

Completing the ground floor, the shower room is fitted with a modern suite including a mains mixer shower, tiled splash walls and flooring, and a ladder-style radiator.

On the upper floor, bedroom one is set to the rear, with laminate flooring and built-in wardrobe storage. Bedrooms two and three are set to the front, similarly well-sized, with bedroom two featuring laminate flooring; and bedroom three carpeted flooring and built-in wardrobe storage; whilst completing the accommodation, a convenient WC is set to the rear.