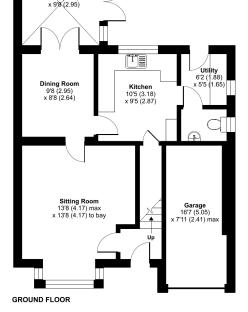

# Description

This spacious, and well-presented, family home benefits from two reception rooms, four bedrooms, garden, garage, and off-road parking, all within a short walk of the Town Centre. The ground floor accommodation is comprised of an entrance hall, sitting room, dining room, conservatory, kitchen, utility, and cloakroom WC. Stairs lead to four bedrooms, the family bathroom and an airing cupboard. Three bedrooms benefit from built in storage and the largest features an en-suite shower room. Driveway parking is situated to the front of the property leading to the garage, with gated pedestrian access to the rear garden, offering a good degree of privacy.

### Palmers Road, BA6

Approximate Area = 1196 sq ft / 111.1 sq m Garage = 122 sq ft / 11.3 sq m Total = 1318 sq ft / 122.4 sq m For identification only - Not to scale

Certified Property Measure

Floor plan produced in accordance with RICS Property Measurement Standards incorpor International Property Measurement Standards (IPMS2 Residential). @nlchecom 2024. Produced for Cooper and Tanner. REF: 1106812