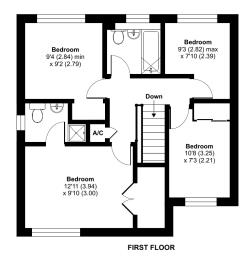

### Palmers Road, BA6

Approximate Area = 1196 sq ft / 111.1 sq m Garage = 122 sq ft / 11.3 sq m Total = 1318 sq ft / 122.4 sq m For identification only - Not to scale

Certified Property Measure

Floor plan produced in accordance with RICS Property Measurement Standards incorpor International Property Measurement Standards (IPMS2 Residential). @nlchecom 2024. Produced for Cooper and Tanner. REF: 1106812