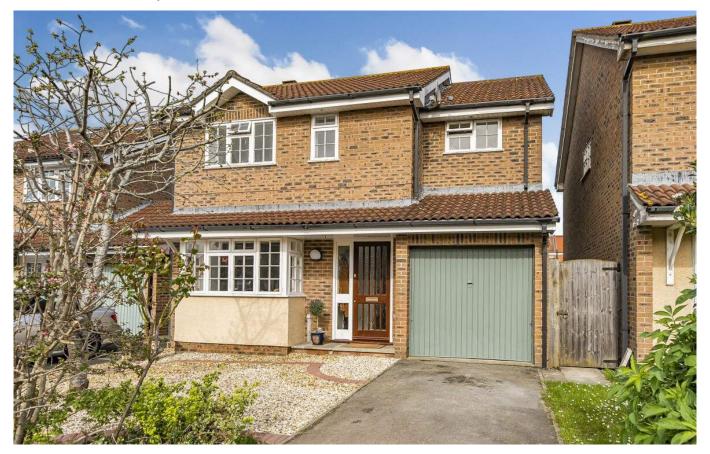

# Palmers Road

Glastonbury, BA6 9PB

£340,000 Freehold

**□** 4 **□** 2 **⊕** 2 EPC D

# Description

This spacious, and well-presented, family home benefits from two reception rooms, four bedrooms, garden, garage, and off-road parking, all within a short walk of the Town Centre. The ground floor accommodation is comprised of an entrance hall, sitting room, dining room, conservatory, kitchen, utility, and cloakroom WC. Stairs lead to four bedrooms, the family bathroom and an airing cupboard. Three bedrooms benefit from built in storage and the largest features an en-suite shower room. Driveway parking is situated to the front of the property leading to the garage, with gated pedestrian access to the rear garden, offering a good degree of privacy.

# **Features**

- Potential for no onward chain
- Well-presented and SPACIOUS FAMILY HOME
- Short walk from Glastonbury Town Centre
- En-suite shower room and cloakroom WC
- GARAGE and OFF ROAD PARKING
- In accordance with Section 21 of the Estate Agents Act 1979 (Declaration of Interest) we have a duty to inform potential purchasers of this property that the vendor is an employee of Cooper and Tanner
- Freehold Council Tax Band D