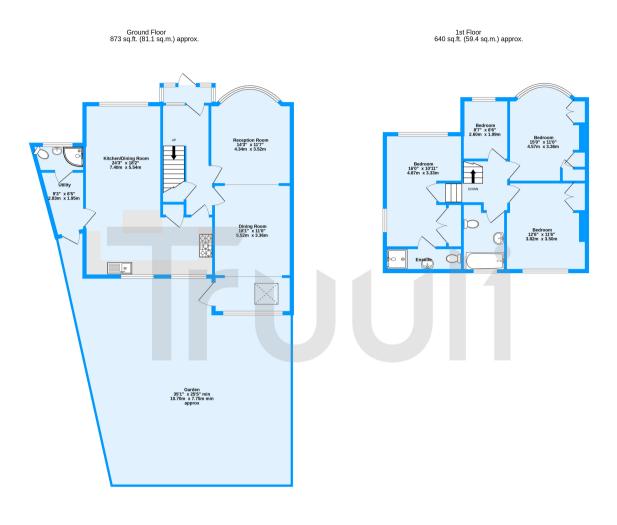

Bigginwood Road, Norbury, SW16 TOTAL FLOOR AREA : 1513 sq.ft. (140.5 sq.m.) approx. Measurements are approximate. Not to scale. Illustrative purposes only Made with Metropic ©2023