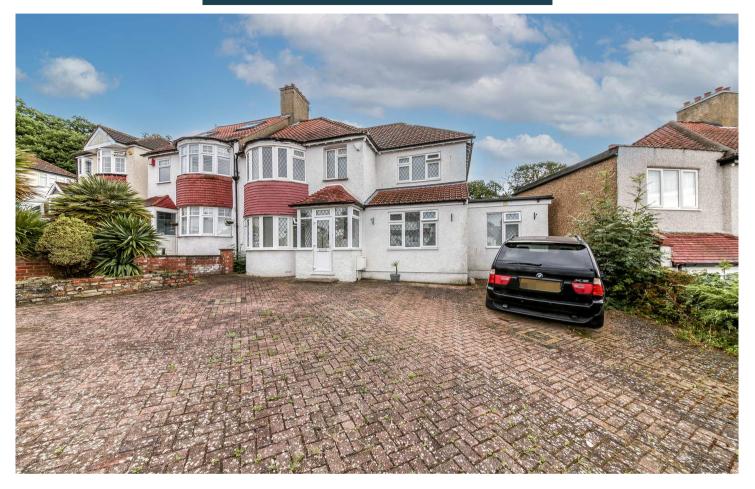

## Truuli

**Bigginwood Road, London, SW16** £775,000 Freehold

- Semi detached family home
- Downstairs shower room and upstairs bathroom
- Ensuite to primary bedroom

- Off street parking for multiple cars
- Easy access into Streatham or Crystal Palace
- Guide price £775,000 £800,000

## Bigginwood Road, London, SW16

## £775,000 Freehold

\*\*\* Guide price £775,000 - £800,000 \*\*\* A superb double-fronted four bedroom period family home located on Bigginwood Road, Streatham. The property is presented, in our opinion, in good condition and is within easy reach of Norbury Park.