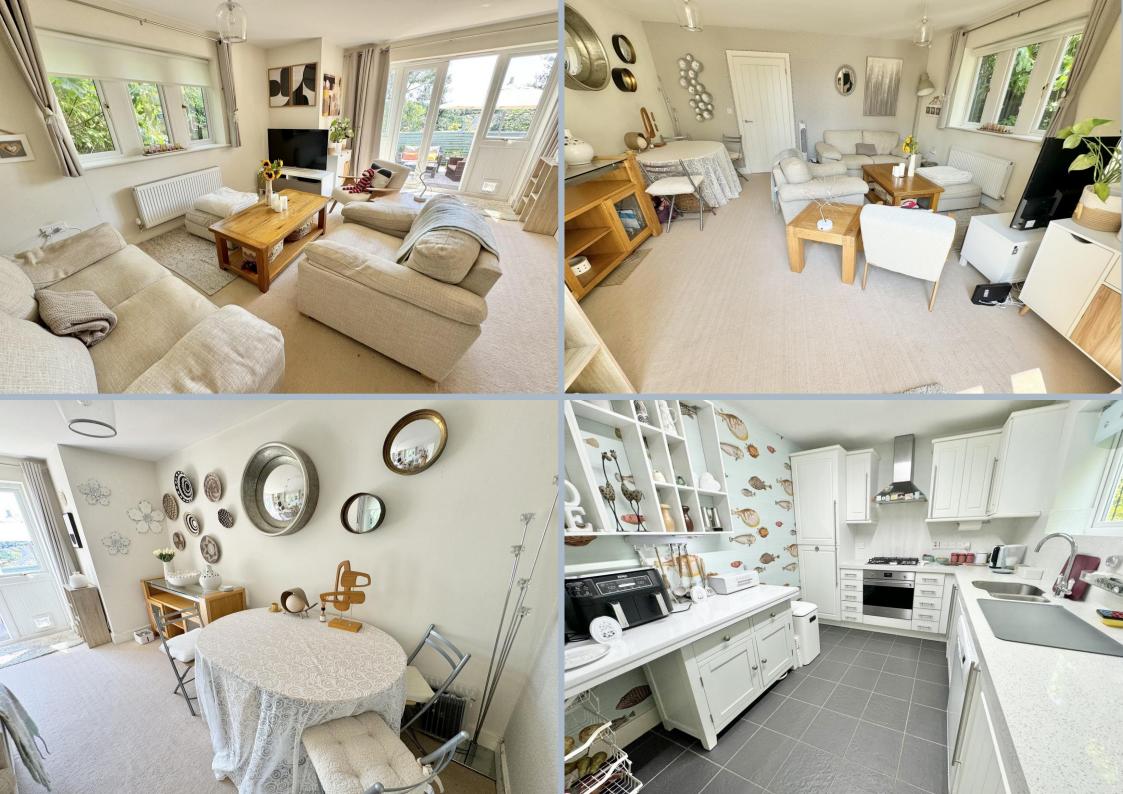

## 4 Sycamore Mews, 9 Vale Road, Poole, Dorset, BH14 9BL FREEHOLD FIXED PRICE £365,000

A delightful, well presented 3 bedroom, 2 bathroom, mews home, built in 2011 and being one of a small development of just 4 homes. Set off Vale Road, down a private road, the home is tucked away, offering a high degree of seclusion and privacy. This stylish home offers a dual aspect lounge/dining room with doors out to a private garden, attractive fitted kitchen, downstairs cloakroom/utility room, and parking for 2 cars along with gas central heating and double glazing. The design has a 'cool vibe' and is presented in an uplifting and fun way, with excellent use of wallpapers, colours and styling. A rather unique property and set in a highly desirable location in BH14, with local amenities all close by.

- Unique 3 bedroom mews home, set on a private road, in a development of just 4 homes
- Built in 2011 and set at the rear of the development, so offering a very private setting
- Dual aspect lounge/dining room with doors out to the garden
- Updated kitchen in a range of white units with quartz worktops over and integrated appliances to include oven, 4 ring gas hob, extractor, fridge/freezer, space for dishwasher, display shelving
- Ground floor cloak room and separate utility area with space and plumbing for a washing machine
- Boiler replaced in 2021
- Gas central heating and double glazing
- Bedroom one with fitted double wardrobe and ensuite shower room
- Bed three presently used as a study, having lovely treetop views over Lower Parkstone
- Delightful fully enclosed garden with a generous patio and a fabulous place to relax and entertain. Area for storage shed and access down the side to the front
- 2 parking spaces (tandem)