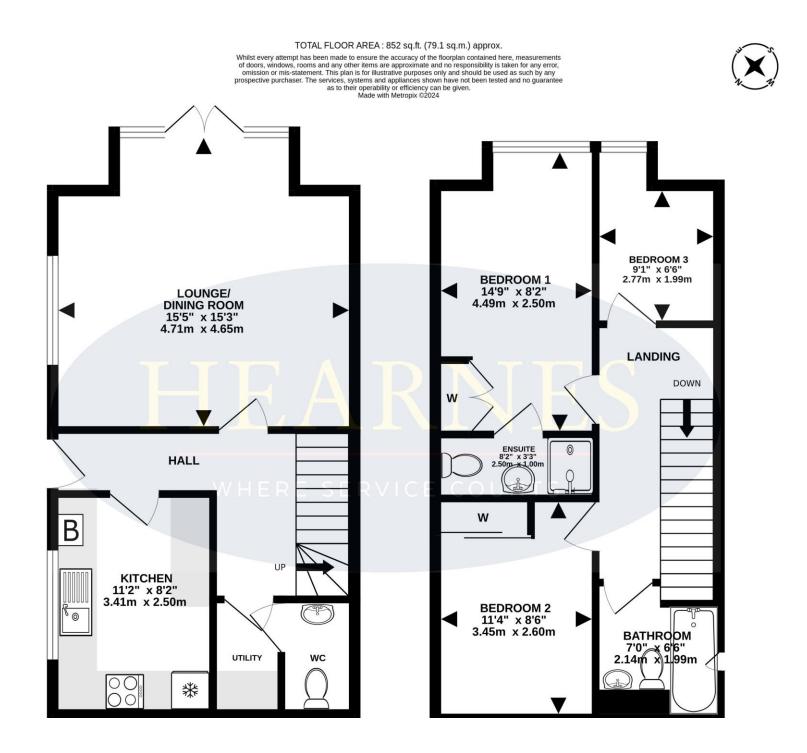

## 4 Sycamore Mews, 9 Vale Road, Poole, Dorset, BH14 9BL FREEHOLD FIXED PRICE £365,000

A delightful, well presented 3 bedroom, 2 bathroom, mews home, built in 2011 and being one of a small development of just 4 homes. Set off Vale Road, down a private road, the home is tucked away, offering a high degree of seclusion and privacy. This stylish home offers a dual aspect lounge/dining room with doors out to a private garden, attractive fitted kitchen, downstairs cloakroom/utility room, and parking for 2 cars along with gas central heating and double glazing. The design has a 'cool vibe' and is presented in an uplifting and fun way, with excellent use of wallpapers, colours and styling. A rather unique property and set in a highly desirable location in BH14, with local amenities all close by.

- Unique 3 bedroom mews home, set on a private road, in a development of just 4 homes
- Built in 2011 and set at the rear of the development, so offering a very private setting
- Dual aspect lounge/dining room with doors out to the garden
- Updated kitchen in a range of white units with quartz worktops over and integrated appliances to include oven, 4 ring gas hob, extractor, fridge/freezer, space for dishwasher, display shelving
- Ground floor cloak room and separate utility area with space and plumbing for a washing machine
- Boiler replaced in 2021
- Gas central heating and double glazing
- Bedroom one with fitted double wardrobe and ensuite shower room
- Bed three presently used as a study, having lovely treetop views over Lower Parkstone
- Delightful fully enclosed garden with a generous patio and a fabulous place to relax and entertain. Area for storage shed and access down the side to the front
- 2 parking spaces (tandem)