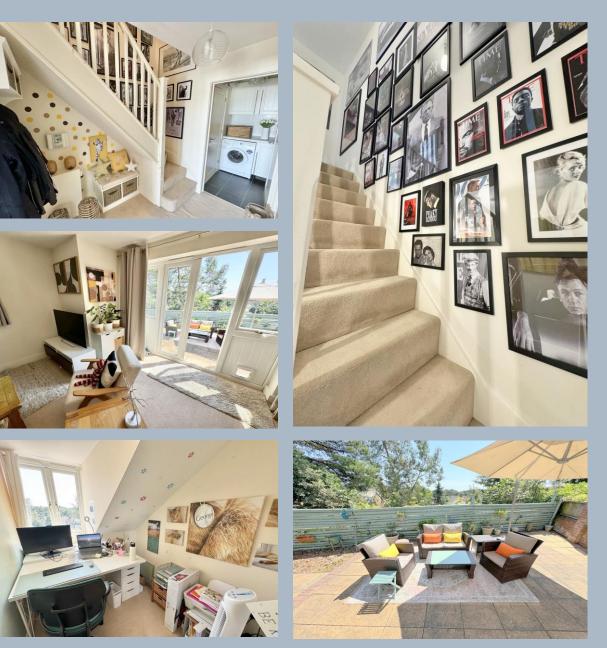

## 4 Sycamore Mews, 9 Vale Road, Poole, Dorset, BH14 9BL FREEHOLD FIXED PRICE £365,000

A delightful, well presented 3 bedroom, 2 bathroom, mews home, built in 2011 and being one of a small development of just 4 homes. Set off Vale Road, down a private road, the home is tucked away, offering a high degree of seclusion and privacy. This stylish home offers a dual aspect lounge/dining room with doors out to a private garden, attractive fitted kitchen, downstairs cloakroom/utility room, and parking for 2 cars along with gas central heating and double glazing. The design has a 'cool vibe' and is presented in an uplifting and fun way, with excellent use of wallpapers, colours and styling. A rather unique property and set in a highly desirable location in BH14, with local amenities all close by.

- Unique 3 bedroom mews home, set on a private road, in a development of just 4 homes
- Built in 2011 and set at the rear of the development, so offering a very private setting
- Dual aspect lounge/dining room with doors out to the garden
- Updated kitchen in a range of white units with quartz worktops over and integrated appliances to include oven, 4 ring gas hob, extractor, fridge/freezer, space for dishwasher, display shelving
- Ground floor cloak room and separate utility area with space and plumbing for a washing machine
- Boiler replaced in 2021
- Gas central heating and double glazing
- Bedroom one with fitted double wardrobe and ensuite shower room
- Bed three presently used as a study, having lovely treetop views over Lower Parkstone
- Delightful fully enclosed garden with a generous patio and a fabulous place to relax and entertain. Area for storage shed and access down the side to the front
- 2 parking spaces (tandem)