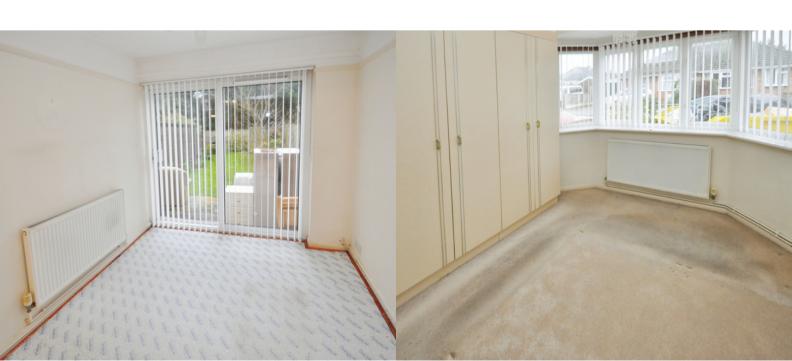

## **Bedroom One**

14' 0" x 9' 11" (4.27m x 3.02m)

Double glazed bay window to front, fitted wardrobes.

## **Bedroom Two**

8' 7" x 7' 7" (2.62m x 2.31m) Double glazed window to front.