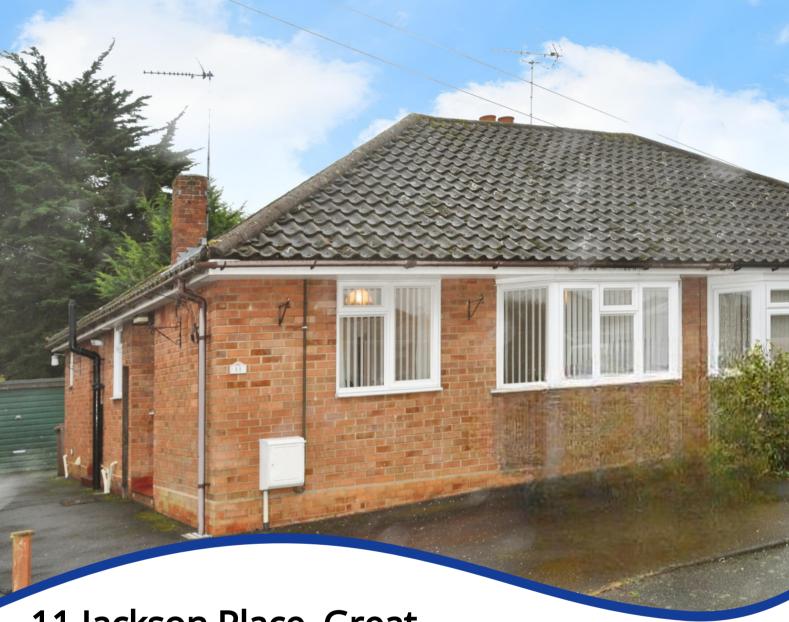

# 11 Jackson Place, Great Baddow, Chelmsford, Essex, CM2 9SF

- TWO BEDROOM SEMI DETACHED BUNGALOW
- CUL DE SAC LOCATION
- LOUNGE AND SEPARATE DINING AREA
- FITTED KITCHEN
- BATHROOM

- OFF ROAD PARKING
- DETACHED GARAGE
- GAS CENTRAL HEATING
- NO ONWARD CHAIN
- VIEWING ESSENTIAL

## PROPERTY DESCRIPTION

Being offered to the market with NO ONWARD CHAIN is this extended two bedroom semi detached bungalow which enjoys a delightful position on the boundaries of this sought after village of Great Baddow. The accommodation comprises of an extended lounge/dining room, kitchen, bathroom, two bedrooms, gas central heating, a driveway leading to a detached single garage (measuring 18ft x 8ft6) and a well tended, mature rear garden. (Council Tax Band - C)

The village of Great Baddow is within easy striking distance for all those everyday needs and of course bus services are close at hand serving the city centre for more comprehensive amenities to include mainline station. Close by is a good selection of schooling for all age groups.