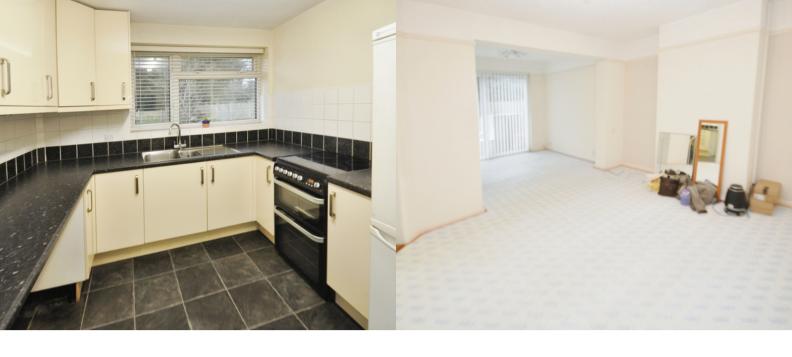

# Lounge/Dining Area

20' 6" x 12' 10" (6.25m x 3.91m)

Narrowing to the dining area 8ft 3 - with patio doors overlooking and leading to the gardens, door to kitchen.

# Fitted Kitchen

11' 4" x 8' 11" (3.45m x 2.72m)

Fitted with a range of base and wall mounted storage cupboards, double glazed window to rear, space and plumbing for washing machine, cooker to remain, space for fridge/freezer, door to side.