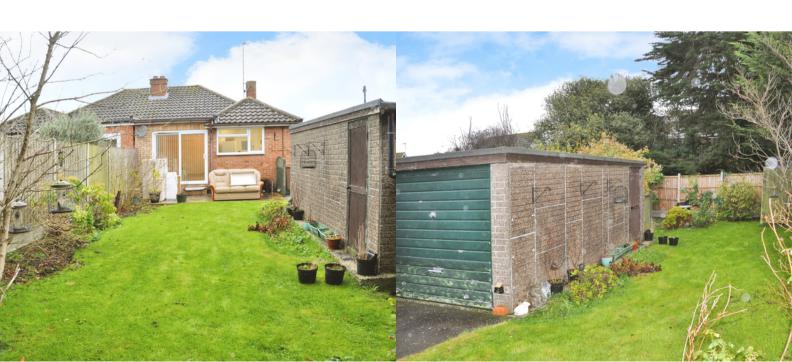

## PROPERTY DESCRIPTION

Being offered to the market with NO ONWARD CHAIN is this extended two bedroom semi detached bungalow which enjoys a delightful position on the boundaries of this sought after village of Great Baddow. The accommodation comprises of an extended lounge/dining room, kitchen, bathroom, two bedrooms, gas central heating, a driveway leading to a detached single garage (measuring 18ft x 8ft6) and a well tended, mature rear garden. (Council Tax Band - C)

#### **Exterior**

To the front of the property there is a driveway that provides off road parking and side access which leads to the single garage with up and over door. The rear garden commences with a patio area with the remainder being laid to lawn with flower, tree and shrub borders.