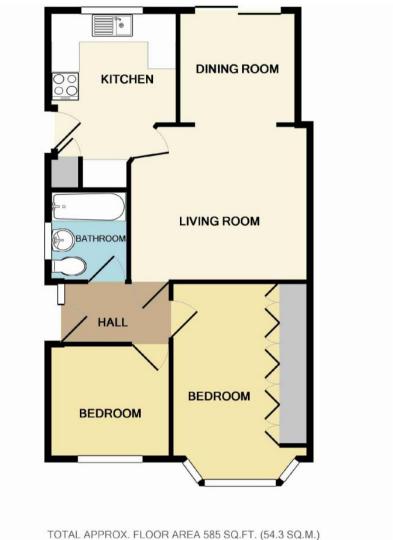

# **Property Information**

(With approximate room sizes)
Side entrance door leads into the entrance hall.

## **Entrance Hall**

Loft access, doors to:

## **Bedroom One**

14' 0" x 9' 11" (4.27m x 3.02m)

Double glazed bay window to front, fitted wardrobes.

## **Bedroom Two**

8' 7" x 7' 7" (2.62m x 2.31m) Double glazed window to front.

#### Bathroom

Obscure double glazed window to side, panelled bath with shower over, wash hand basin, low level wc.

# Lounge/Dining Area

20' 6" x 12' 10" (6.25m x 3.91m)

Narrowing to the dining area 8ft 3 - with patio doors overlooking and leading to the gardens, door to kitchen.

# Fitted Kitchen

11' 4" x 8' 11" (3.45m x 2.72m)

Fitted with a range of base and wall mounted storage cupboards, double glazed window to rear, space and plumbing for washing machine, cooker to remain, space for fridge/freezer, door to side.

Whilst every attempt has been made to ensure the accuracy of the floor plan contained here, measurements of doors, windows, rooms and any other items are approximate and no responsibility is taken for any error, omission, or mis-statement. This plan is for illustrative purposes only and should be used as such by any prospective purchaser. The services, systems and appliances shown have not been tested and no guarantee as to their operability or efficiency can be given