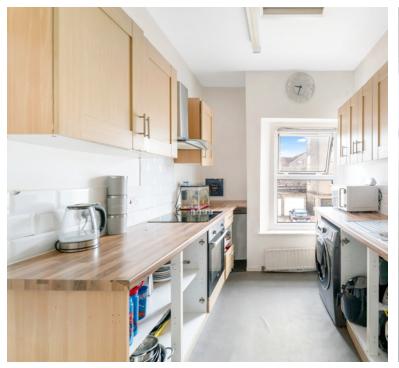

## Kitchen

11' 0"  $\times$  7' 2" (3.35m  $\times$  2.18m) UPVC double glazed window to front aspect, range of wall and base units inset sink and drainer with mixer taps over, integrated hob and oven, space and plumbing for washing machine, space for fridge/freezer, radiator.