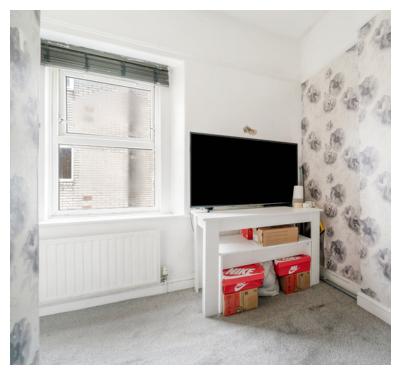

## **Bedroom**

 $6'\ 0''\ x\ 9'\ 8''\ (1.83m\ x\ 2.95m)$  UPVC double glazed window to side aspect, radiator.