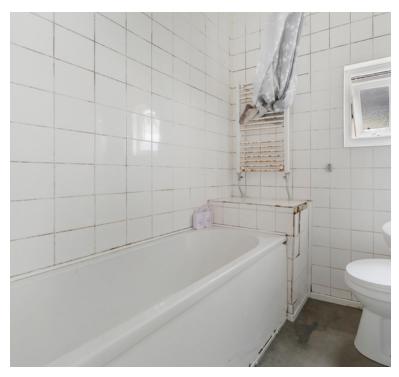

### **Bathroom**

6' 0" x 5' 4" (1.83m x 1.63m) UPVC double glazed obscure window to side aspect, three piece suite comprising paneled bath with shower over, low level WC, pedestal wash hand basin and heated towel rail.