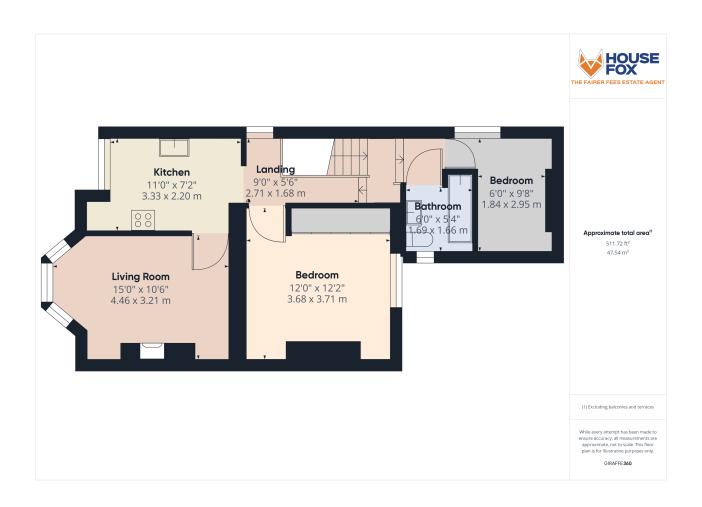

ct, fire place.

## Kitchen

11' 0"  $\times$  7' 2" (3.35m  $\times$  2.18m) UPVC double glazed window to front aspect, range of wall and base units inset sink and drainer with mixer taps over, integrated hob and oven, space and plumbing for washing machine, space for fridge/freezer, radiator.

### **Bedroom**

 $12' \ 0" \ x \ 12' \ 2" \ (3.66m \ x \ 3.71m)$  UPVC double glazed window to rear aspect, radiator and built in storage.

### **Bathroom**

6' 0" x 5' 4" (1.83m x 1.63m) UPVC double glazed obscure window to side aspect, three piece suite comprising paneled bath with shower over, low level WC, pedestal wash hand basin and heated towel rail.

## **Bedroom**

 $6'\ 0''\ x\ 9'\ 8''\ (1.83m\ x\ 2.95m)$  UPVC double glazed window to side aspect, radiator.











# FLOORPLAN & EPC