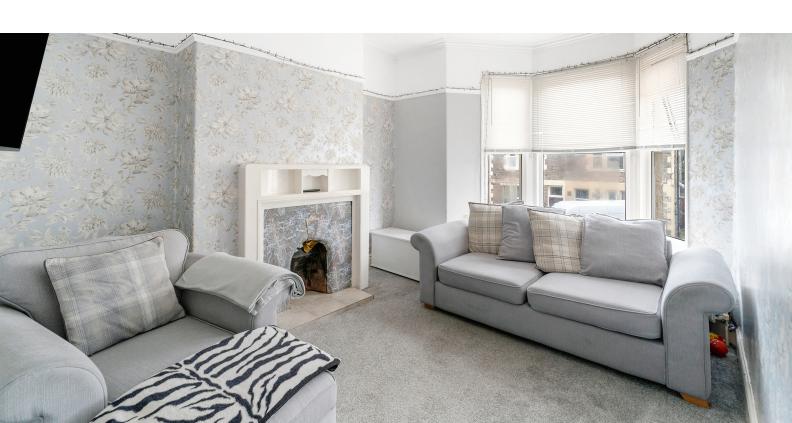

# Living Room

15' 0"  $\times$  10' 6" (4.57m  $\times$  3.20m) UPVC double glazed windows to front aspect, fire place.