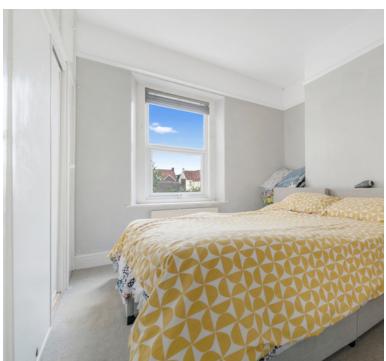

### **Bedroom**

 $12' \ 0" \ x \ 12' \ 2" \ (3.66m \ x \ 3.71m)$  UPVC double glazed window to rear aspect, radiator and built in storage.

## **Bedroom**

 $6'\ 0''\ x\ 9'\ 8''\ (1.83m\ x\ 2.95m)$  UPVC double glazed window to side aspect, radiator.