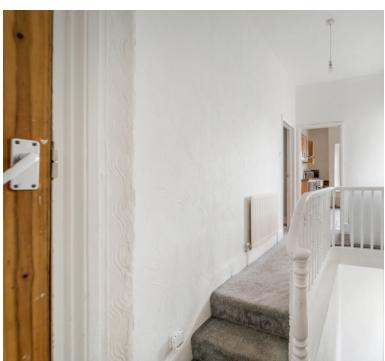

## **Entrance**

Double glazed door opening into entrance hall with stairs ring to first floor landing which has doors to all rooms, radiator and landing window.