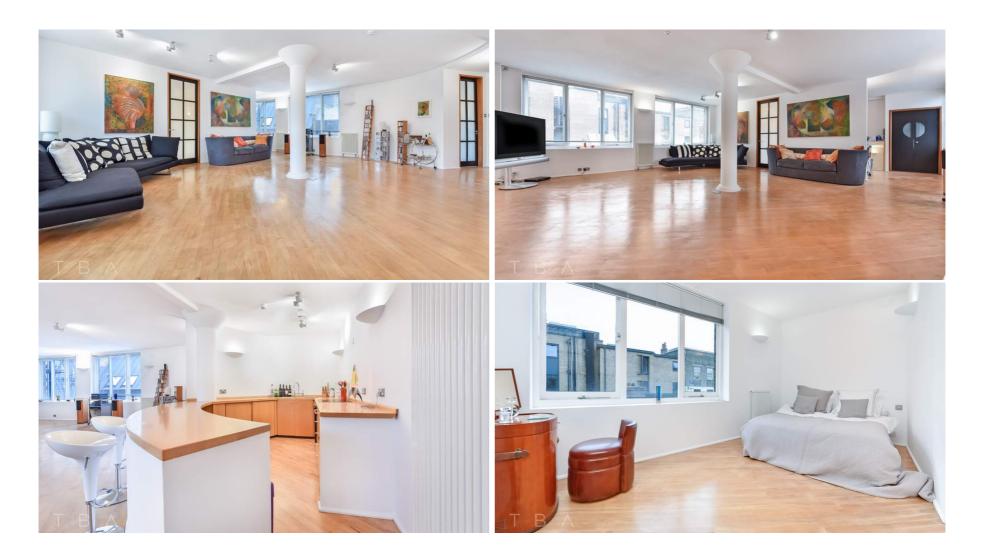

Spanning a huge 2,200 sqft (approx.) of purely lateral space, this original loft apartment on the popular Hoxton Square is a rare find. In fact we believe there is only one other original loft apartment of similar size in this desirable part of Shoreditch. With a triple aspect and high ceilings, the loft is light and spacious with a large 29ft wide living space and currently configured open plan layout. Loading doors are featured in the front bedroom plus vast, original warehouse windows with views of the square. The second bedroom is to the rear.