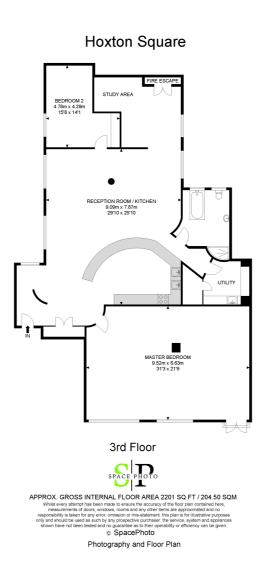

#### Leasehold

- 2 bed 1 bath
- 2,200 sqft (approx)
- Original loft
- Lateral space
- Private lift access

One of only 2 original loft apartments on Hoxton Square in excess of 2,000 sqft with private lift access shared with just 1 other floor.

Spanning a huge 2,200 sqft (approx.) of purely lateral space, this original loft apartment on the popular Hoxton Square is a rare find. In fact we believe there is only one other original loft apartment of similar size in this desirable part of Shoreditch. With a triple aspect and high ceilings, the loft is light and spacious with a large 29ft wide living space and currently configured open plan layout. Loading doors are featured in the front bedroom plus vast, original warehouse windows with views of the square. The second bedroom is to the rear.