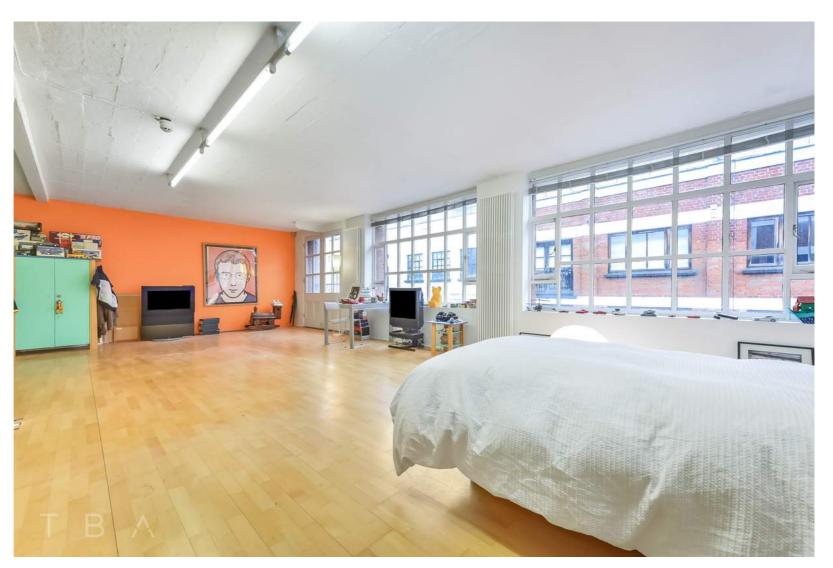

Spanning a huge 2,200 sqft (approx.) of purely lateral space, this original loft apartment on the popular Hoxton Square is a rare find. In fact we believe there is only one other original loft apartment of similar size in this desirable part of Shoreditch. With a triple aspect and high ceilings, the loft is light and spacious with a large 29ft wide living space and currently configured open plan layout. Loading doors are featured in the front bedroom plus vast, original warehouse windows with views of the square. The second bedroom is to the rear.