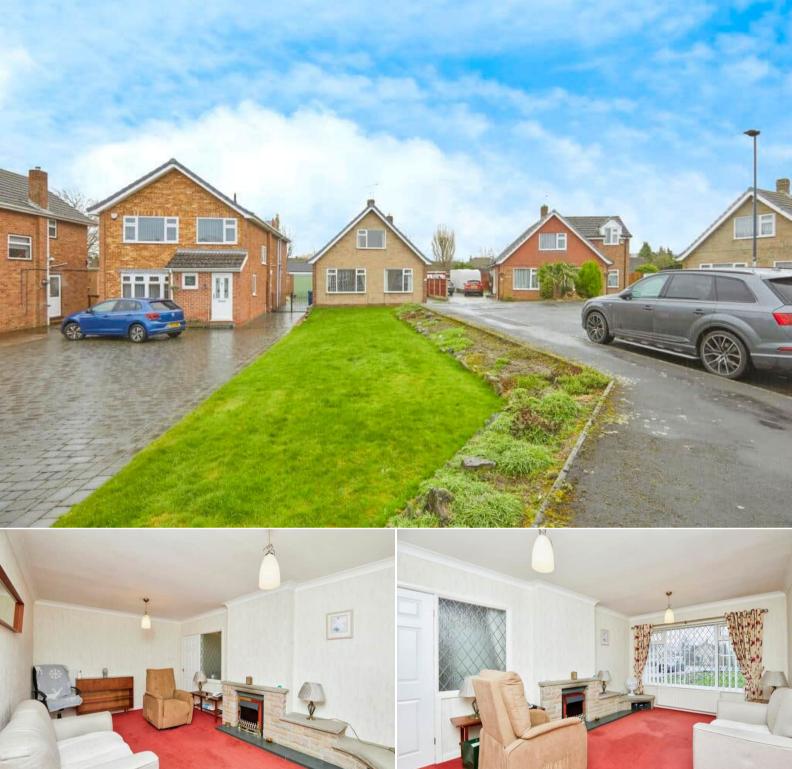

## Hillsway Derby

Bettermove are proud to present this 3 bedroom detached bungalow in Chellaston available with no forward chain.

The property benefits from double glazing, gas central heating throughout and has off street parking available via the drive and garage.

The council tax band is C.

The interior of this property comprises a spacious living room, shower room, bedroom and fitted kitchen on the ground floor. The first floor consists of 2 bedrooms. The exterior boasts a private rear garden, perfect for enjoying the summer months.

Located in the popular residential village of Chellaston, the property is close to a range of amenities, including shops, supermarkets, restaurants and pubs. Excellent transport connections can be found from the A514, A50 and loclbus routes.