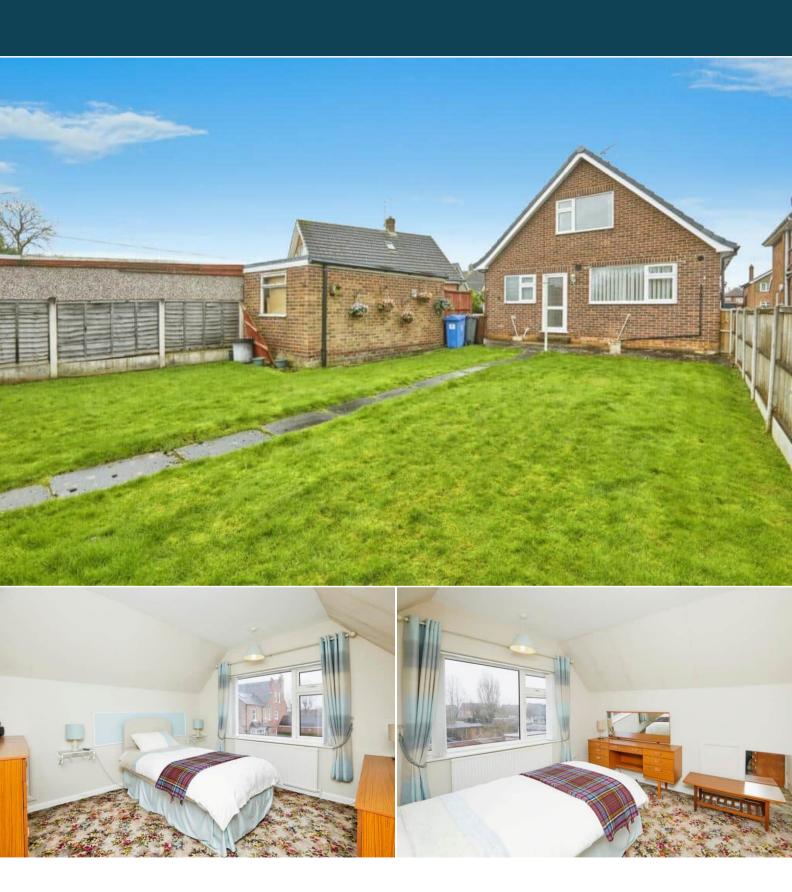

## Hillsway Derby

Bettermove are proud to present this 3 bedroom detached bungalow in Chellaston available with no forward chain.

The property benefits from double glazing, gas central heating throughout and has off street parking available via the drive and garage.

The council tax band is C.

The interior of this property comprises a spacious living room, shower room, bedroom and fitted kitchen on the ground floor. The first floor consists of 2 bedrooms. The exterior boasts a private rear garden, perfect for enjoying the summer months.

Located in the popular residential village of Chellaston, the property is close to a range of amenities, including shops, supermarkets, restaurants and pubs. Excellent transport connections can be found from the A514, A50 and loclbus routes.