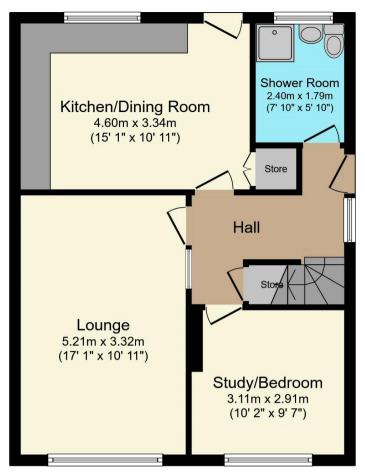

The council tax band is C.

The interior of this property comprises a spacious living room, shower room, bedroom and fitted kitchen on the ground floor. The first floor consists of 2 bedrooms. The exterior boasts a private rear garden, perfect for enjoying the summer months.

This exciting opportunity should not be missed! All enquiries can be made through Bettermove on 0330 004 0050.

**Ground Floor** 

**First Floor** 

Total floor area 85.4 m² (919 sq.ft.) approx

20-22 Bridge End, Leeds, LS1 4DJ t: 0330 004 0050 e: hello@bettermove.co.uk www.bettermove.co.uk