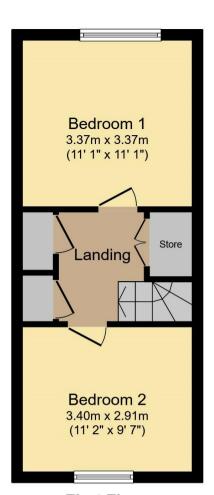

The council tax band is C.

The interior of this property comprises a spacious living room, shower room, bedroom and fitted kitchen on the ground floor. The first floor consists of 2 bedrooms. The exterior boasts a private rear garden, perfect for enjoying the summer months.

This exciting opportunity should not be missed! All enquiries can be made through Bettermove on 0330 004 0050.

**Ground Floor** 

**First Floor** 

Total floor area 85.4 m² (919 sq.ft.) approx

20-22 Bridge End, Leeds, LS1 4DJ t: 0330 004 0050 e: hello@bettermove.co.uk www.bettermove.co.uk