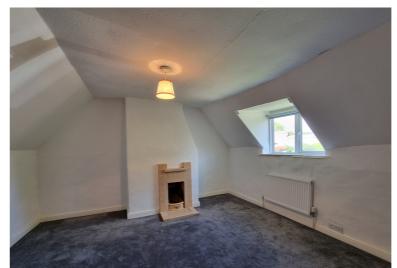

## **Bedroom One**

12' 3" x 11' 11" into alcoves (3.73m x 3.63m) Tiled feature fireplace, fitted carpet, double glazed window to the front, radiator.