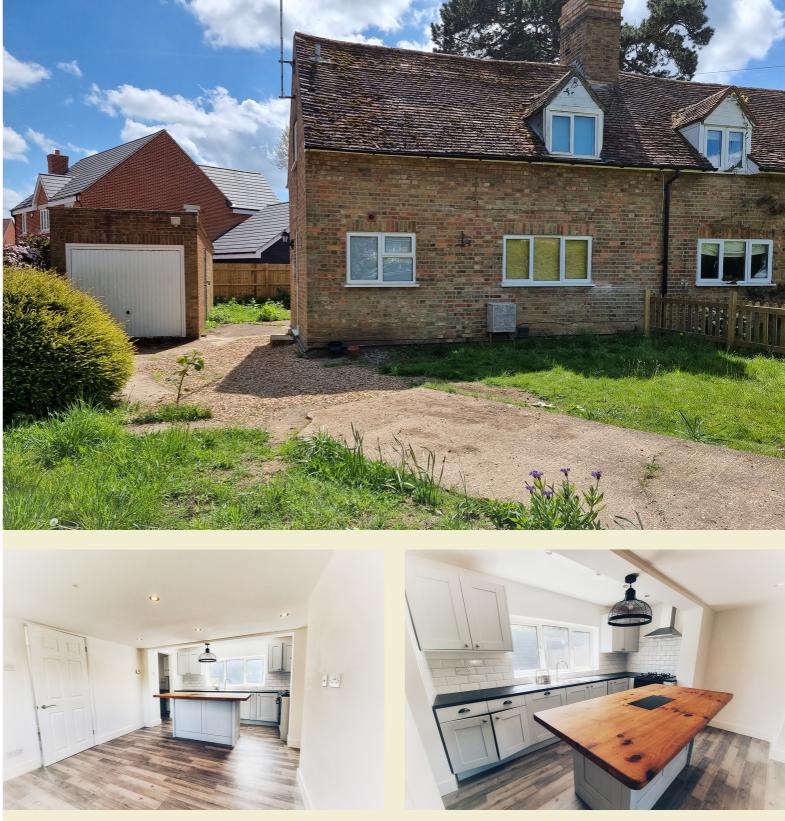

## 118, High Street

Clophill, Bedfordshire, MK45 4BJ Offers in Excess of £325,000

A pretty two bedroom period cottage set in a generous plot with a south facing rear and a single garage, with the potential for further extensions (STPP).

- Open plan living accommodation.
- Ground floor shower room.
- Garage and ample parking.

## Open-Plan Kitchen/Diner/Lounge

17' 9" x 12' 9" max. (5.41m x 3.89m) A range of base and wall mounted units with work surfaces over plus breakfast bar with units below, stainless steel sink and drainer, integrated dishwasher, four ring gas hob with oven below and extractor hood over, laminate flooring, double glazed window to the rear.

## Garage

Up and over door, power and light, side door.