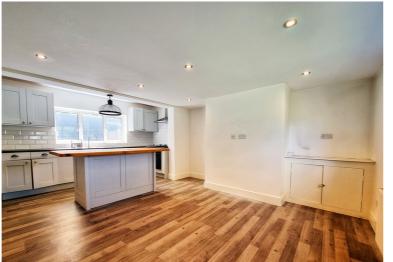

## Open-Plan Kitchen/Diner/Lounge

17' 9" x 12' 9" max. (5.41m x 3.89m) A range of base and wall mounted units with work surfaces over plus breakfast bar with units below, stainless steel sink and drainer, integrated dishwasher, four ring gas hob with oven below and extractor hood over, laminate flooring, double glazed window to the rear.