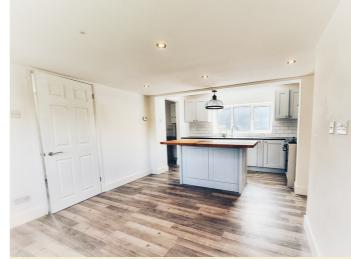

## Open-Plan Kitchen/Diner/Lounge

17' 9" x 12' 9" max. (5.41m x 3.89m) A range of base and wall mounted units with work surfaces over plus breakfast bar with units below, stainless steel sink and drainer, integrated dishwasher, four ring gas hob with oven below and extractor hood over, laminate flooring, double glazed window to the rear.