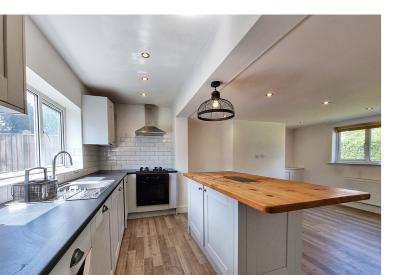

## Open-Plan Kitchen/Diner/Lounge

17' 9" x 12' 9" max. (5.41m x 3.89m) A range of base and wall mounted units with work surfaces over plus breakfast bar with units below, stainless steel sink and drainer, integrated dishwasher, four ring gas hob with oven below and extractor hood over, laminate flooring, double glazed window to the rear.

## **Utility Area**

4' 11" x 4' 2" (1.50m x 1.27m) Space and plumbing for washing machine and fridge, combi-boiler.