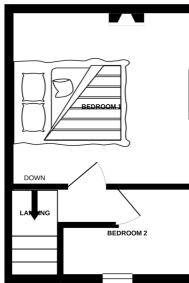

# **Floor Plans**

GROUND FLOOR

1ST FLOOR

All measurements are approximate and quoted in metric with imperial equivalents and for general guidance only and whilst every attempt has been made to ensure accuracy, they must not be relied on. The fixtures, fittings and appliances referred to have not been tested and therefore no guarantee can be given and that they are in working order. Internal photographs are reproduced for general information and it must not be inferred that any item shown is included with the property. For a free valuation, contact the numbers listed on the brochure.

#### **First Floor**

## Landing

Access of loft.

## **Bedroom One**

12' 3" x 11' 11" into alcoves (3.73m x 3.63m) Tiled feature fireplace, fitted carpet, double glazed window to the front, radiator.

## **Bedroom Two**

8' 3" x 7' 5" (2.51m x 2.26m) Double glazed window to the side, fitted carpet, radiator.