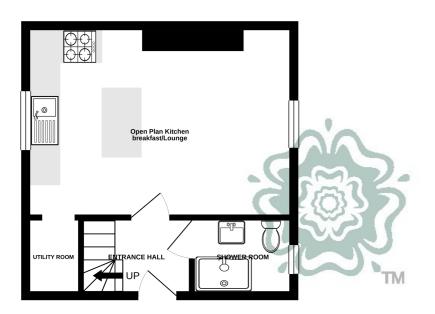

# **Floor Plans**

GROUND FLOOR

1ST FLOOR

All measurements are approximate and quoted in metric with imperial equivalents and for general guidance only and whilst every attempt has been made to ensure accuracy, they must not be relied on. The fixtures, fittings and appliances referred to have not been tested and therefore no guarantee can be given and that they are in working order. Internal photographs are reproduced for general information and it must not be inferred that any item shown is included with the property. For a free valuation, contact the numbers listed on the brochure.

#### **Ground Floor**

## **Entrance Hall**

Entrance door, stairs rising to first floor, under stairs cupboard, radiator.

## **Shower Room**

A suite comprising of a shower cubicle, low level WC, wash hand basin, double glazed window to the front.

- Two bedrooms.
- Gas central heating.
- Front and rear gardens.

## Open-Plan Kitchen/Diner/Lounge

17' 9" x 12' 9" max. (5.41m x 3.89m) A range of base and wall mounted units with work surfaces over plus breakfast bar with units below, stainless steel sink and drainer, integrated dishwasher, four ring gas hob with oven below and extractor hood over, laminate flooring, double glazed window to the rear.

## **Utility Area**

4' 11" x 4' 2" (1.50m x 1.27m) Space and plumbing for washing machine and fridge, combi-boiler.