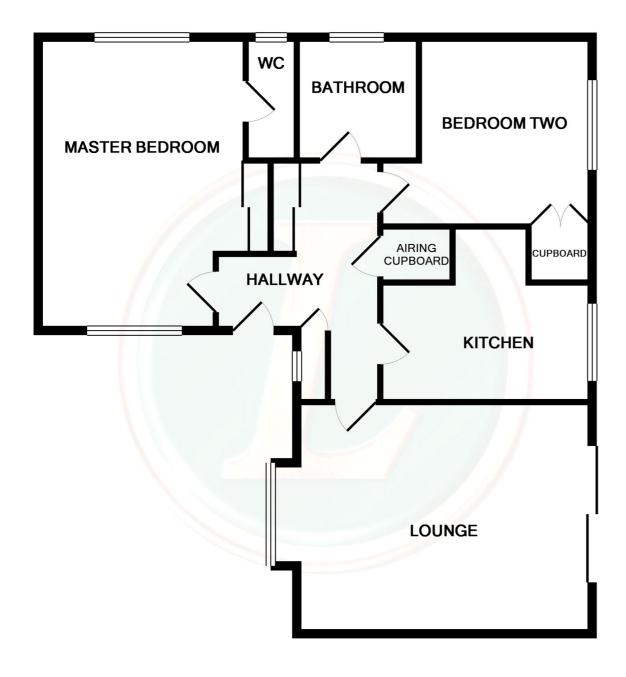

## 4 The Rickyard Norton Hall Farm, Letchworth, SG6 1AW

Well planned two bedroom bungalow situated in this select over 50's development at Norton Hall Farm. The property is offered with the benefits of replacement double glazed windows with casement doors in the living room which open onto a small paved seating area plus the master bedroom has an en-suite toilet. It has been re-corated & carpeted and has a recently installed "Worcester" boilerThis small development boasts beautiful landscaped gardens, a

residents lounge with conservatory, laundry facilities, ample parking and a visitors suite.

Guide Price £299,950

Measurements are approximate. Not to scale. Illustrative purposes only Made with Metropix ©2017

- TWO BEDROOMS
- EN-SUITE
- EMERGENCY ALARM/CORD SYSTEM
- ON SITE SCHEME MANAGER
- PRIVATE PATIO AREA
- COMMUNAL GARDENS