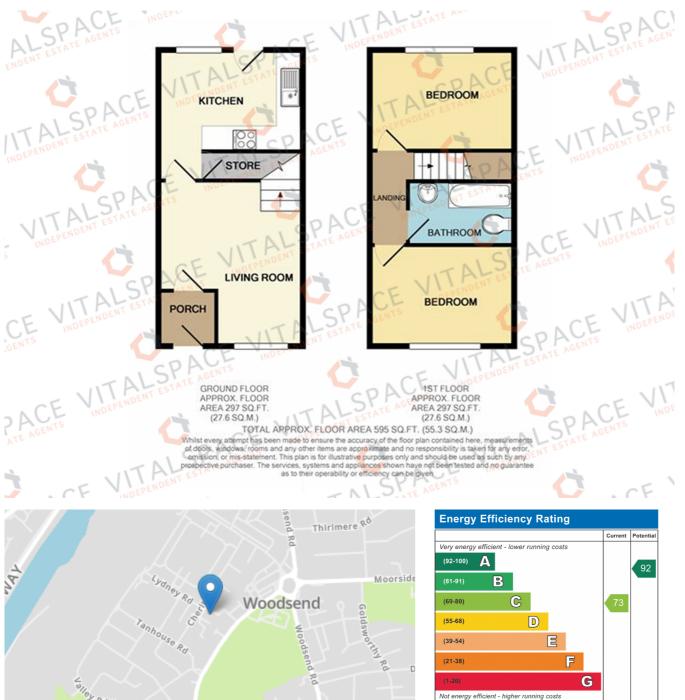

## Bradwell Walk, Flixton, M41 8RX

\*\*NO ONWARD CHAIN\*\* - VITALSPACE ESTATE AGENTS are pleased to offer for sales this recently decorated, TWO BEDROOM mid townhouse property located in a desirable area of Flixton ideal for local amenities, highly regarded schooling and transport link. The well presented accommodation briefly comprises; a entrance vestibule, a good sized living room and a modern fitted breakfast kitchen complete with a comprehensive range of wall and base units with a breakfast bar and space for seating. A uPVC doors leads out into an enclosed south facing garden. To the first floor there are two well proportioned bedrooms and a luxury tiled three piece bathroom. Externally to the front of the property, there is a gated, lawned garden and a pathway approaching the front door. A low maintenance SOUTH FACING garden can be found to the rear of the property providing an ideal space for a table and chairs during those summer months. Further benefits include gas central heating boiler and uPVC double glazing. An internal inspection comes highly recommend. Contact VitalSpace Estate Agents for further information.