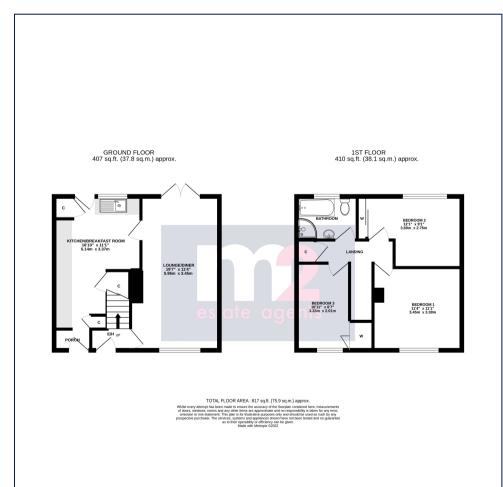

An exceptionally well presented 3 bedroom mid terrace house situated in a convenient location lying within a short distance of junction 24 of the M4 providing commuters access to Bristol & Cardiff.

The property benefits from a gated driveway to the front and a good size enclosed rear garden. Internal accommodation comprises: To the ground floor: An entrance hall with stairs to the first floor. A good size lounge/ dining room benefits from a feature fire place and French doors to the garden. A modern kitchen/breakfast room is fitted with an extensive range of wall & base units, space for table and storage cupboard housing gas boiler. To the first floor: A landing leads to 3 bedrooms the 2nd & 3rd having built in wardrobes or storage. The refitted family bathroom benefits from a bath, separate quadrant shower and fully tiled walls. Outside: To the front: A gated driveway and enclosed garden. To the rear: A seating area leads onto a garden laid to lawn. A central pathway leads to a potting shed and secondary seating area, all enclosed by fencing.