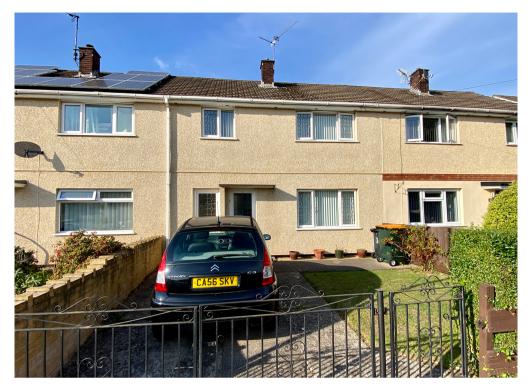

## 3 Linley Close, Newport. NP19 9JE £190,000 Tenure Freehold

- WELL PRESENTED MID TERRACE HOUSE
- 3 BEDROOMS
- GOOD SIZE KITCHEN/BREAKFAST ROOM
- LOUNGE/DINING ROOM
- REFITTED FIRST FLOOR BATHROOM

- GATED DRIVEWAY
- ENCLOSED REAR GARDEN
- PERFECT FOR FIRST TIME BUYERS OR INVESTORS
- CONVENIENT LEVEL LOCATION

An exceptionally well presented 3 bedroom mid terrace house situated in a convenient location lying within a short distance of junction 24 of the M4 providing commuters access to Bristol & Cardiff.

The property benefits from a gated driveway to the front and a good size enclosed rear garden. Internal accommodation comprises: To the ground floor: An entrance hall with stairs to the first floor. A good size lounge/ dining room benefits from a feature fire place and French doors to the garden. A modern kitchen/breakfast room is fitted with an extensive range of wall & base units, space for table and storage cupboard housing gas boiler. To the first floor: A landing leads to 3 bedrooms the 2nd & 3rd having built in wardrobes or storage. The refitted family bathroom benefits from a bath, separate quadrant shower and fully tiled walls. Outside: To the front: A gated driveway and enclosed garden. To the rear: A seating area leads onto a garden laid to lawn. A central pathway leads to a potting shed and secondary seating area, all enclosed by fencing.