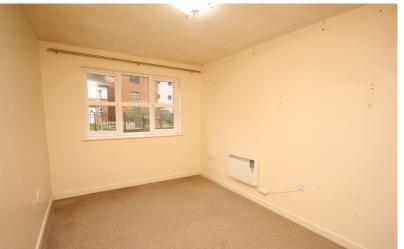

## Bedroom One

15' 3" x 8' 10" (4.65m x 2.69m)

Double glazed window to the rear aspect.

Heater. Laminate floor. Wardrobe.

#### Bedroom Two

10' 7" x 7' 5" (3.23m x 2.26m) Double glazed window to the rear aspect. Heater. Wardrobe.