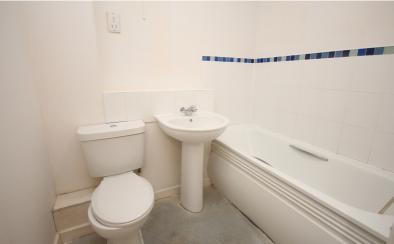

#### Bathroom

Three piece suite comprising a low level wc, wash basin and panelled bath. Ceramic tiling. Extractor fa