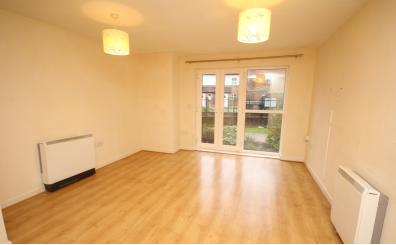

# Living Room/Kitchen Area

22' 4" x 12' 8" (6.81m x 3.86m)

Double glazed French doors and windows overlooking the communal gardens. Wood laminate flooring. Open plan through to the kitchen area. The kitchen is fitted in a range of matching base and eye levels units. Single drainer sink unit. Integrated oven and hob, washer/dryer and fridge. Wood laminate floor.