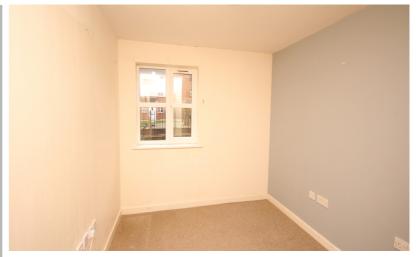

## Bedroom One

15' 3" x 8' 10" (4.65m x 2.69m)

Double glazed window to the rear aspect.

Heater. Laminate floor. Wardrobe.

#### Bedroom Two

10' 7" x 7' 5" (3.23m x 2.26m) Double glazed window to the rear aspect. Heater. Wardrobe.