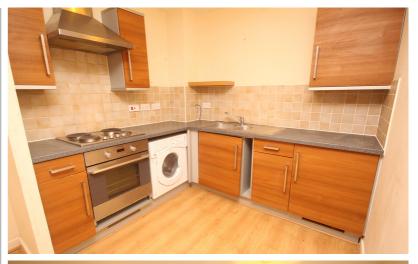

# Living Room/Kitchen Area

22' 4" x 12' 8" (6.81m x 3.86m)

Double glazed French doors and windows overlooking the communal gardens. Wood laminate flooring. Open plan through to the kitchen area. The kitchen is fitted in a range of matching base and eye levels units. Single drainer sink unit. Integrated oven and hob, washer/dryer and fridge. Wood laminate floor.