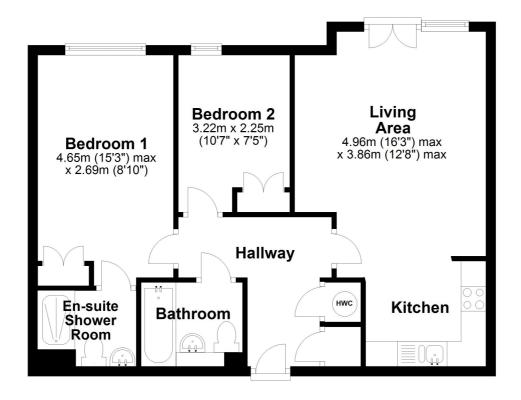

## Bedroom One

15' 3" x 8' 10" (4.65m x 2.69m)

Double glazed window to the rear aspect.

Heater. Laminate floor. Wardrobe.

#### Bedroom Two

10' 7" x 7' 5" (3.23m x 2.26m) Double glazed window to the rear aspect. Heater. Wardrobe.

Energy Efficiency Rating

Very energy efficient - lower running costs
(02-109) A
(81-91) B
(69-80) C
(59-88) D
(39-84) E
(21-38) F
(21-3

**Ground Floor** 

Approx. 58.1 sq. metres (625.9 sq. feet)

All measurements are approximate and quoted in metric with imperial equivalents and for general guidance only and whilst every attempt has been made to ensure accuracy, they must not be relied on. The fixtures, fittings and appliances referred to have not been tested and therefore no guarantee can be given and that they are in working order. Internal photographs are reproduced for general information and it must not be inferred that any item shown is included with the property. For a free valuation, contact the numbers listed on the brochure