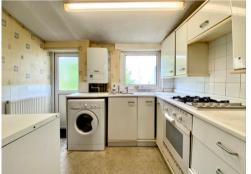

\*IN NEED OF UPDATING! 2 DOUBLE BEDROOM COTTAGE IN THE HEART OF CAERLEON VILLAGE WITH SPACIOUS LIVING ROOM, KITCHEN, BATHROOM & GOOD SIZE ENCLOSED REAR GARDEN\*

Situated in the heart of Caerleon village is this spacious two double bedroom cottage, walking distance to all local amenities, shops, schools, pubs, restaurants. Although in need of updating throughout the property does offer huge potential. In brief the accommodation comprises, to the ground floor: Living Room, Large Hallway, Kitchen & Bathroom. On the first floor: Two Double Bedrooms. Outside, to the front is on street parking and to the rear is a good size enclosed garden with patio and grass area.