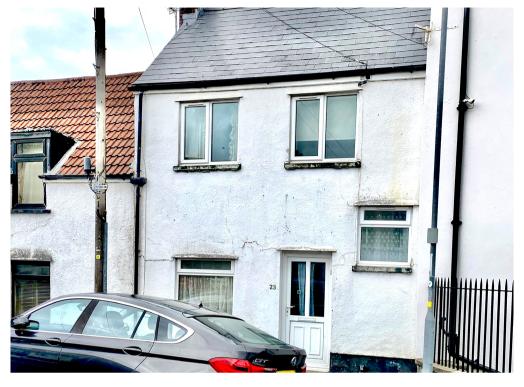

23 Backhall Street, Caerleon, Newport. NP18

1AR
£229,950

Tenure Freehold

- SPACIOUS COTTAGE
- IN NEED OF UPDATING
- IN THE HEART OF CAERLEON VILLAGE
- 2 DOUBLE BEDROOMS
- GROUND FLOOR BATHROOM

- GOOD SIZE REAR GARDEN
- GAS COMBI & UPVC DOUBLE GLAZING
- CAERLEON SCHOOL CATCHMENT
- NO CHAIN

\*IN NEED OF UPDATING! 2 DOUBLE BEDROOM COTTAGE IN THE HEART OF CAERLEON VILLAGE WITH SPACIOUS LIVING ROOM, KITCHEN, BATHROOM & GOOD SIZE ENCLOSED REAR GARDEN\*

Situated in the heart of Caerleon village is this spacious two double bedroom cottage, walking distance to all local amenities, shops, schools, pubs, restaurants. Although in need of updating throughout the property does offer huge potential. In brief the accommodation comprises, to the ground floor: Living Room, Large Hallway, Kitchen & Bathroom. On the first floor: Two Double Bedrooms. Outside, to the front is on street parking and to the rear is a good size enclosed garden with patio and grass area.