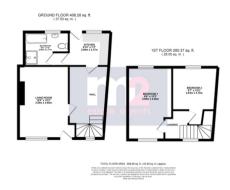

\*IN NEED OF UPDATING! 2 DOUBLE BEDROOM COTTAGE IN THE HEART OF CAERLEON VILLAGE WITH SPACIOUS LIVING ROOM, KITCHEN, BATHROOM & GOOD SIZE ENCLOSED REAR GARDEN\*

Situated in the heart of Caerleon village is this spacious two double bedroom cottage, walking distance to all local amenities, shops, schools, pubs, restaurants. Although in need of updating throughout the property does offer huge potential. In brief the accommodation comprises, to the ground floor: Living Room, Large Hallway, Kitchen & Bathroom. On the first floor: Two Double Bedrooms. Outside, to the front is on street parking and to the rear is a good size enclosed garden with patio and grass area.