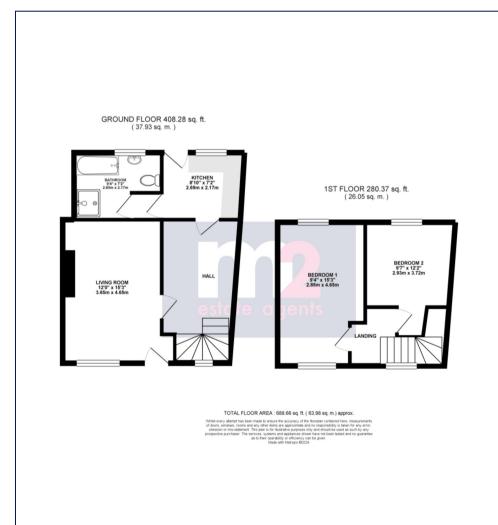

\*IN NEED OF UPDATING! 2 DOUBLE BEDROOM COTTAGE IN THE HEART OF CAERLEON VILLAGE WITH SPACIOUS LIVING ROOM, KITCHEN, BATHROOM & GOOD SIZE ENCLOSED REAR GARDEN\*

Situated in the heart of Caerleon village is this spacious two double bedroom cottage, walking distance to all local amenities, shops, schools, pubs, restaurants. Although in need of updating throughout the property does offer huge potential. In brief the accommodation comprises, to the ground floor: Living Room, Large Hallway, Kitchen & Bathroom. On the first floor: Two Double Bedrooms. Outside, to the front is on street parking and to the rear is a good size enclosed garden with patio and grass area.