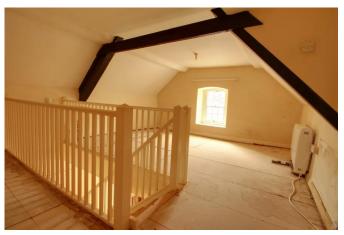

#### Description

Spacious first floor maisonette in Grade II Listed house in quiet backwater of the town requiring cosmetic updating. The property enjoys communal gardens, an allocated parking space, a southerly aspect and situated close to the town's facilities. Located on the first floor through communal hall and stairwell with security entry phone, a wooden door leads into the apartment and the entrance hall with bathroom to the left and kitchen in front. The bathroom has an airing cupboard with hot water tank and comprises a panel enclosed bath with shower over, low level wc and pedestal wash hand basin. The kitchen has a single drainer sink unit inset into base unit. There is an electric cooker point, space and plumbing for washing machine and a built in cupboard which would make an ideal larder / pantry. Leading on from here is the south facing sitting / dining room with staircase rising to the double bedroom on one side of the landing and dressing room / study on the other. The property has newly fitted electric heaters, exposed floorboards and single glazed sash windows. Viewing is recommended as offered with no onward chain.