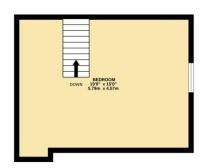

#### Description

Spacious first floor maisonette in Grade II Listed house in quiet backwater of the town requiring cosmetic updating. The property enjoys communal gardens, an allocated parking space, a southerly aspect and situated close to the town's facilities. Located on the first floor through communal hall and stairwell with security entry phone, a wooden door leads into the apartment and the entrance hall with bathroom to the left and kitchen in front. The bathroom has an airing cupboard with hot water tank and comprises a panel enclosed bath with shower over, low level wc and pedestal wash hand basin. The kitchen has a single drainer sink unit inset into base unit. There is an electric cooker point, space and plumbing for washing machine and a built in cupboard which would make an ideal larder / pantry. Leading on from here is the south facing sitting / dining room with staircase rising to the double bedroom on one side of the landing and dressing room / study on the other. The property has newly fitted electric heaters, exposed floorboards and single glazed sash windows. Viewing is recommended as offered with no onward chain.

GROUND FLOOR 1ST FLOOR