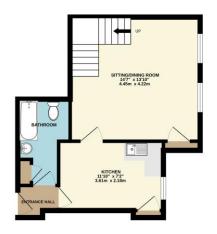

#### Description

Spacious first floor maisonette in Grade II Listed house in quiet backwater of the town requiring cosmetic updating. The property enjoys communal gardens, an allocated parking space, a southerly aspect and situated close to the town's facilities. Located on the first floor through communal hall and stairwell with security entry phone, a wooden door leads into the apartment and the entrance hall with bathroom to the left and kitchen in front. The bathroom has an airing cupboard with hot water tank and comprises a panel enclosed bath with shower over, low level wc and pedestal wash hand basin. The kitchen has a single drainer sink unit inset into base unit. There is an electric cooker point, space and plumbing for washing machine and a built in cupboard which would make an ideal larder / pantry. Leading on from here is the south facing sitting / dining room with staircase rising to the double bedroom on one side of the landing and dressing room / study on the other. The property has newly fitted electric heaters, exposed floorboards and single glazed sash windows. Viewing is recommended as offered with no onward chain.

GROUND FLOOR 1ST FLOOR