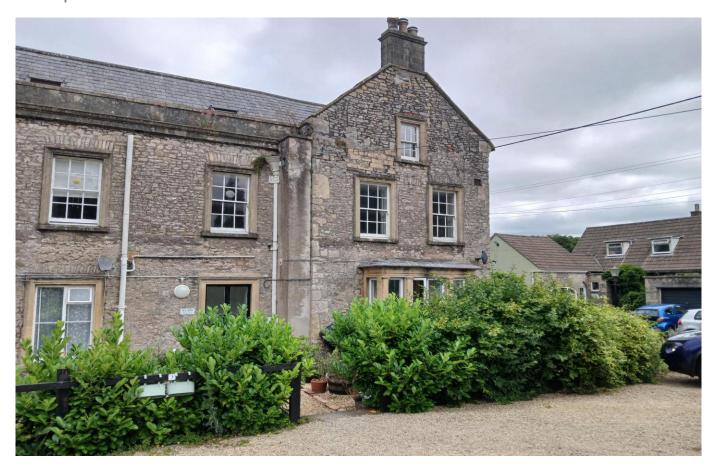

# 3A Whitstone House,

COOPER AND TANNER

Shepton Mallet BA4 5LX

#### Description

Spacious first floor maisonette in Grade II Listed house in quiet backwater of the town requiring cosmetic updating. The property enjoys communal gardens, an allocated parking space, a southerly aspect and situated close to the town's facilities. Located on the first floor through communal hall and stairwell with security entry phone, a wooden door leads into the apartment and the entrance hall with bathroom to the left and kitchen in front. The bathroom has an airing cupboard with hot water tank and comprises a panel enclosed bath with shower over, low level wc and pedestal wash hand basin. The kitchen has a single drainer sink unit inset into base unit. There is an electric cooker point, space and plumbing for washing machine and a built in cupboard which would make an ideal larder / pantry. Leading on from here is the south facing sitting / dining room with staircase rising to the double bedroom on one side of the landing and dressing room / study on the other. The property has newly fitted electric heaters, exposed floorboards and single glazed sash windows. Viewing is recommended as offered with no onward chain.