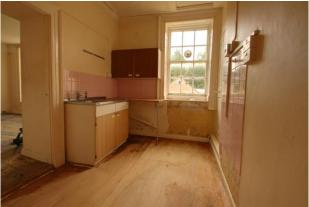

#### Description

Spacious first floor maisonette in Grade II Listed house in quiet backwater of the town requiring cosmetic updating. The property enjoys communal gardens, an allocated parking space, a southerly aspect and situated close to the town's facilities. Located on the first floor through communal hall and stairwell with security entry phone, a wooden door leads into the apartment and the entrance hall with bathroom to the left and kitchen in front. The bathroom has an airing cupboard with hot water tank and comprises a panel enclosed bath with shower over, low level wc and pedestal wash hand basin. The kitchen has a single drainer sink unit inset into base unit. There is an electric cooker point, space and plumbing for washing machine and a built in cupboard which would make an ideal larder / pantry. Leading on from here is the south facing sitting / dining room with staircase rising to the double bedroom on one side of the landing and dressing room / study on the other. The property has newly fitted electric heaters, exposed floorboards and single glazed sash windows. Viewing is recommended as offered with no onward chain.