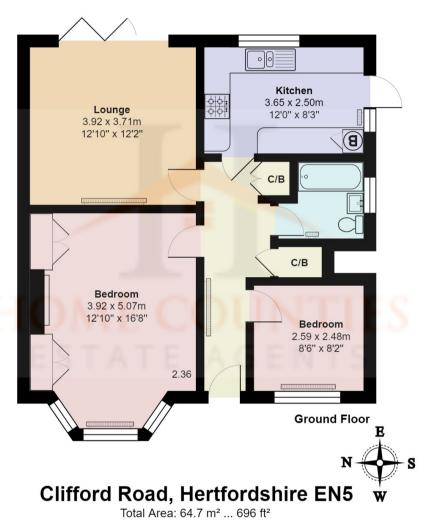

## £549,950 Share of Freehold

This stunning rarely available TWO DOUBLE BEDROOM ground floor purpose built maisonette offered in excellent condition and ideally located on a popular residential road convenient for New Barnet Mainline Station and High Barnet Tube. Benefits include Lounge to the rear, separate fitted kitchen to the rear, two bedrooms to the front and family bathroom, large beautifully maintained private rear garden. Double glazing and share of freehold.

All measurements are approximate and for display purposes only