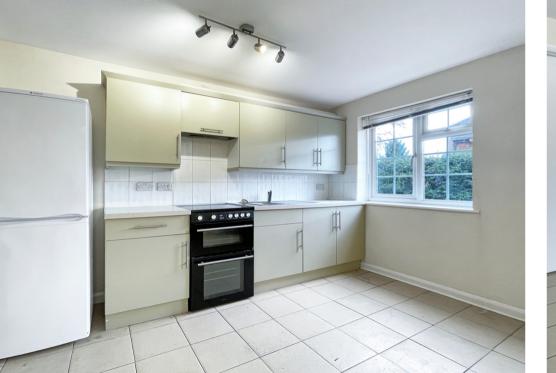

#### **Kitchen Area**

Single drainer stainless steel sink unit set in laminate surround with cupboards and drawers below, range of wall cupboards, double oven with four ring hob, fridge/freezer, part tiled walls, ceramic tiled flooring, timer control for central heating.