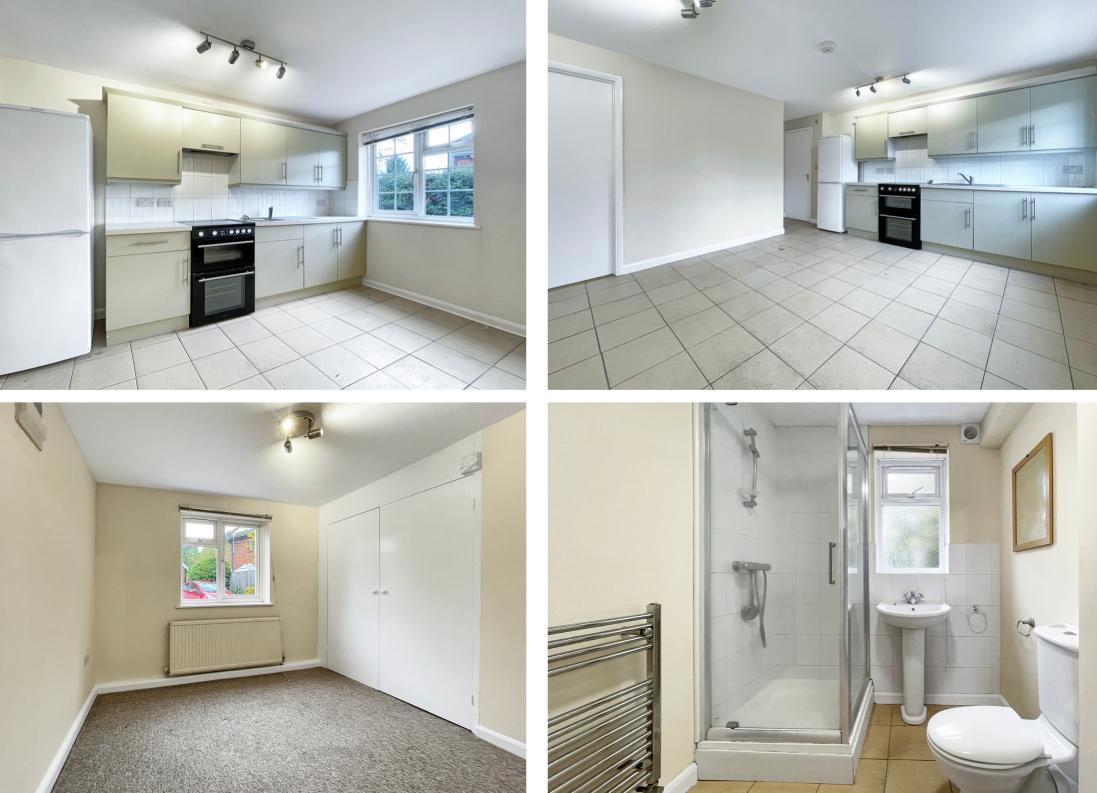

#### **Kitchen Area**

Single drainer stainless steel sink unit set in laminate surround with cupboards and drawers below, range of wall cupboards, double oven with four ring hob, fridge/freezer, part tiled walls, ceramic tiled flooring, timer control for central heating.

### Bedroom

Radiator, double built-in wardrobe cupboard with Glow Worm gas fired boiler, electricity consumer unit.

#### **Shower Room**

Fully tiled shower stall with Perspex screen and door, WC, wash hand basin, chromium heated ladder towel rail, extractor fan, part tiled walls, plumbing for washing machine, ceramic tiled flooring.