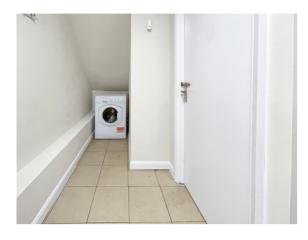

#### **Shower Room**

Fully tiled shower stall with Perspex screen and door, WC, wash hand basin, chromium heated ladder towel rail, extractor fan, part tiled walls, plumbing for washing machine, ceramic tiled flooring.