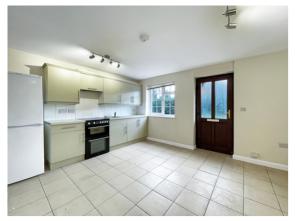

#### **Kitchen Area**

Single drainer stainless steel sink unit set in laminate surround with cupboards and drawers below, range of wall cupboards, double oven with four ring hob, fridge/freezer, part tiled walls, ceramic tiled flooring, timer control for central heating.