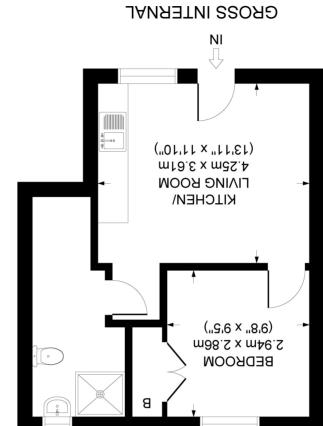

FLOOR AREA 369 SQ FT / 34 SQ M APPROX. GROSS INTERNAL FLOOR AREA 369 SQ FT / 34 SQ M

24 HIGH STREET, PRESTWOOD, HP16 9ED

Nash & Co.

in sisinoniad asan i

the express understanding that neither the Age

JOHN NASH & CO.

### Porch

Partly glazed front door to:

Living Room

Radiator, BT and TV point.

### Bedroom

Radiator, double built-in wardrobe cupboard with Glow Worm gas fired boiler, electricity consumer unit.