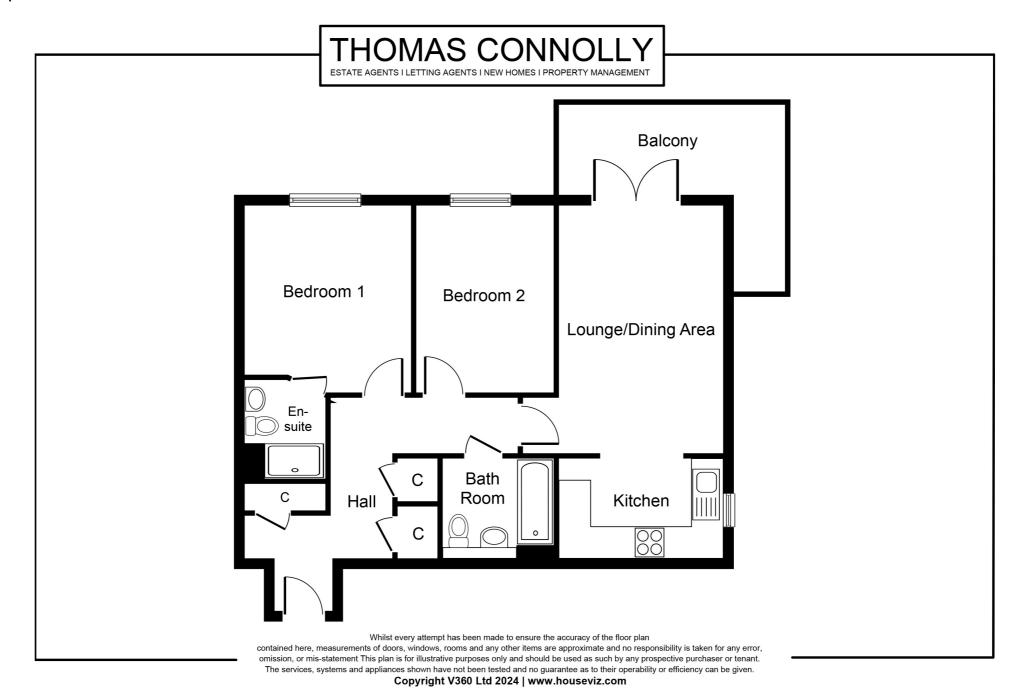

Accommodation briefly comprises; entrance hall, kitchen and sitting room, two bedrooms with an en suite to the master bedroom and a family bathroom. Outside there is a balcony with lake views. Off road parking for one car. The property further benefits from double glazing, gas to radiator heating.

#### **TOP FLOOR**

**ENTRANCE HALL** 

SITTING ROOM

14' 6" x 15' 5" (4.42m x 4.70m)

**KITCHEN** 

6' 2" x 10' 2" (1.88m x 3.10m)

**BEDROOM ONE** 

9' 6" x 11' 3" (2.90m x 3.43m)

EN SUITE TO MAIN BEDROOM

**BEDROOM TWO** 

9' 1" x 13' 9" (2.77m x 4.19m)

**BATHROOM** 

OFF ROAD PARKING FOR ONE CAR