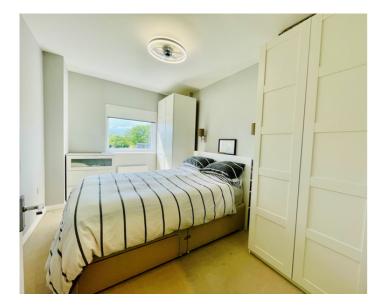

Accommodation briefly comprises; entrance hall, kitchen and sitting room, two bedrooms with an en suite to the master bedroom and a family bathroom. Outside there is a balcony with lake views. Off road parking for one car. The property further benefits from double glazing, gas to radiator heating.

#### **TOP FLOOR**

**ENTRANCE HALL** 

SITTING ROOM

14' 6" x 15' 5" (4.42m x 4.70m)

**KITCHEN** 

6' 2" x 10' 2" (1.88m x 3.10m)

**BEDROOM ONE** 

9' 6" x 11' 3" (2.90m x 3.43m)