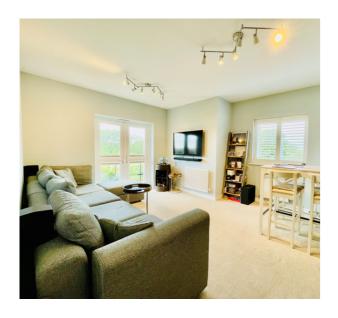

Accommodation briefly comprises; entrance hall, kitchen and sitting room, two bedrooms with an en suite to the master bedroom and a family bathroom. Outside there is a balcony with lake views. Off road parking for one car. The property further benefits from double glazing, gas to radiator heating.

#### **TOP FLOOR**

**ENTRANCE HALL** 

SITTING ROOM

14' 6" x 15' 5" (4.42m x 4.70m)

**KITCHEN** 

6' 2" x 10' 2" (1.88m x 3.10m)

**BEDROOM ONE** 

9' 6" x 11' 3" (2.90m x 3.43m)