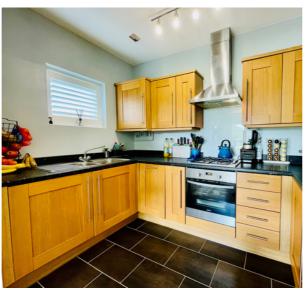

Accommodation briefly comprises; entrance hall, kitchen and sitting room, two bedrooms with an en suite to the master bedroom and a family bathroom. Outside there is a balcony with lake views. Off road parking for one car. The property further benefits from double glazing, gas to radiator heating.

#### **TOP FLOOR**

**ENTRANCE HALL** 

SITTING ROOM

14' 6" x 15' 5" (4.42m x 4.70m)

**KITCHEN** 

6' 2" x 10' 2" (1.88m x 3.10m)

**BEDROOM ONE** 

9' 6" x 11' 3" (2.90m x 3.43m)