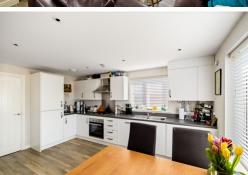

ining. The stylish kitchen boasts modern appliances and ample storage—perfect for culinary enthusiasts! The thoughtfully designed bathroom offers a serene retreat with sleek fixtures and fittings. You'll also find a generously sized master bedroom featuring its own en-suite bathroom—a luxurious touch that adds comfort and convenience to your daily routine. A second bedroom provides versatile options for guests, a home office or your very own personal sanctuary. Additional highlights of this fantastic property include allocated parking—ensuring peace of mind—and being just a short walk from Folkestone West Station commuting becomes a breeze whether you're heading to work or embarking on weekend adventures. This no chain property is available immediately so call now to book your viewing.





www.burnapandabel.co.uk

## **Entrance Hall**

## Lounge/Kitchen/Dining Room

22' 8" x 14' 8" (6.91m x 4.47m)

#### Bathroom

7' 11" x 5' 7" (2.41m x 1.70m)

#### **Bedroom One**

9' 11" x 8' 1" (3.02m x 2.46m)

**En-Suite** 

#### **Bedroom Two**

13' 1" x 7' 9" (3.99m x 2.36m)

## Allocated Parking Space

## **Ground Floor**

Approx. 62.0 sq. metres (666.9 sq. feet)