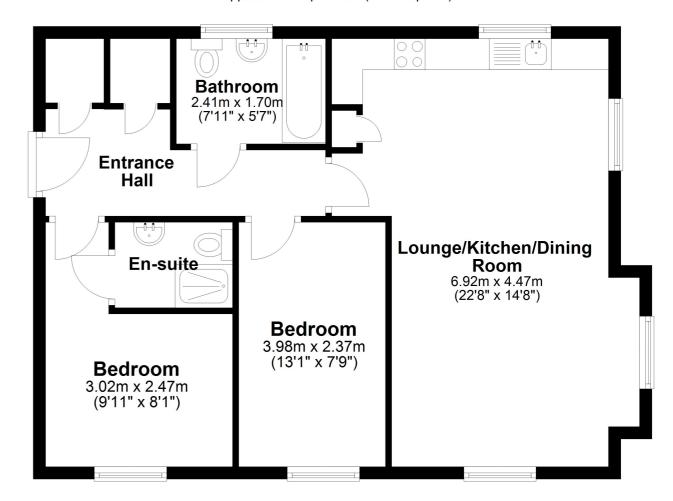

## **Entrance Hall**

## Lounge/Kitchen/Dining Room

22' 8" x 14' 8" (6.91m x 4.47m)

#### Bathroom

7' 11" x 5' 7" (2.41m x 1.70m)

#### **Bedroom One**

9' 11" x 8' 1" (3.02m x 2.46m)

**En-Suite** 

#### **Bedroom Two**

13' 1" x 7' 9" (3.99m x 2.36m)

## **Ground Floor**

Approx. 62.0 sq. metres (666.9 sq. feet)