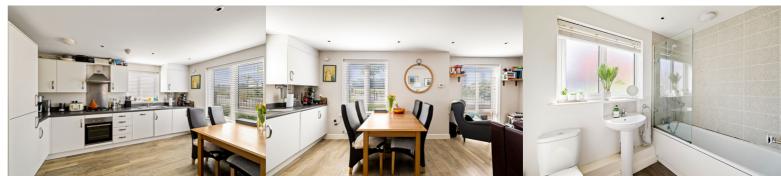

## Lounge/Kitchen/Dining Room

22' 8" x 14' 8" (6.91m x 4.47m)

#### Bathroom

7' 11" x 5' 7" (2.41m x 1.70m)