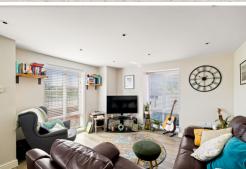

taining. The stylish kitchen boasts modern appliances and ample storage—perfect for culinary enthusiasts! The thoughtfully designed bathroom offers a serene retreat with sleek fixtures and fittings. You'll also find a generously sized master bedroom featuring its own en-suite bathroom—a luxurious touch that adds comfort and convenience to your daily routine. A second bedroom provides versatile options for guests, a home office or your very own personal sanctuary. Additional highlights of this fantastic property include allocated parking—ensuring peace of mind—and being just a short walk from Folkestone West Station commuting becomes a breeze whether you're heading to work or embarking on weekend adventures. This no chain property is available immediately so call now to book your viewing.





www.burnapandabel.co.uk

## **Entrance Hall**

## Lounge/Kitchen/Dining Room

22' 8" x 14' 8" (6.91m x 4.47m)

#### Bathroom

7' 11" x 5' 7" (2.41m x 1.70m)

#### **Bedroom One**

9' 11" x 8' 1" (3.02m x 2.46m)

**En-Suite** 

#### **Bedroom Two**

13' 1" x 7' 9" (3.99m x 2.36m)

## Allocated Parking Space

## **Ground Floor**

Approx. 62.0 sq. metres (666.9 sq. feet)