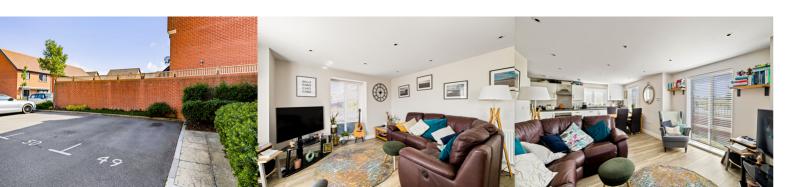

## Lounge/Kitchen/Dining Room

22' 8" x 14' 8" (6.91m x 4.47m)

## Allocated Parking Space