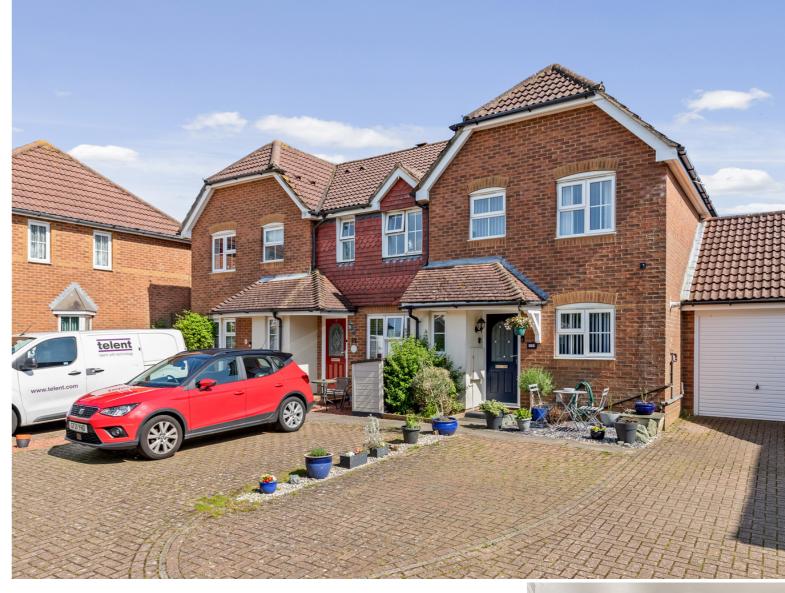

## 95 Heron Forstal Avenue

HAWKINGE, Folkestone CT18 7FP

## £335,000 FREEHOLD

FOR SALE WITH BURNAP + ABEL... Welcome to your dream home on the peaceful Heron Forstal Avenue in the charming village of Hawkinge. This stunning 3 bedroom end of terrace house is nestled in a quiet cul de sac, ideal for those seeking a tranquil retreat. Step inside and be greeted by a spacious lounge/diner, perfect for entertaining guests or relaxing after a long day. The kitchen is well-equipped and offers ample space for meal preparation. A convenient cloakroom adds to the functionality of this home. Unwind in the bright and airy conservatory, overlooking the low maintenance rear garden - an ideal spot for enjoying your morning coffee or hosting summer BBQs. The property also features a garage and drive, providing plenty of parking options for you and your guests. Don't miss this opportunity to make this house your own - with no chain involved, it's ready for you to move right in and start creating new memories.