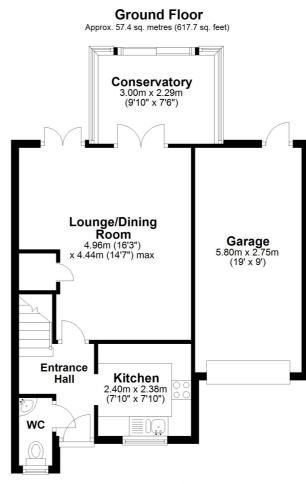

## www.burnapandabel.co.uk

Phone 01303 258590

www.burnapandabel.co.uk

**Entrance Hall** Lounge/Diner 16' 3" x 7' 6" (4.95m x 2.29m) Kitchen 7' 10" x 7' 10" (2.39m x 2.39m) Cloakroom Conservatory **First Floor Landing Bedroom One** 12' 1" x 8' 1" (3.68m x 2.46m) **Bedroom Two** 10' 0" x 8' 1" (3.05m x 2.46m) **Bedroom Three** 8' 10" x 6' 3" (2.69m x 1.91m) Bathroom 6' 4" x 6' 2" (1.93m x 1.88m) **Off Road Parking** Garage 19' 0" x 9' 0" (5.79m x 2.74m) **Rear Garden** 

Total area: approx. 90.6 sq. metres (975.5 sq. feet)

Whilst every attempt has been made to ensure the accuracy of the floor plan contained here, measurements of doors, windows, rooms and any other items are approximate and no responsibility is taken for any error, omission or mis-statement. This plan is for illustrative purposes only and should be used as such by any prospective purchaser. Plan produced using PlanUp.