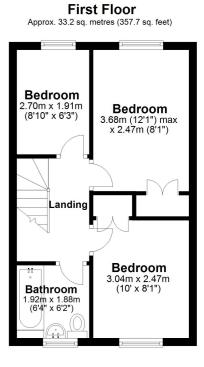

## www.burnapandabel.co.uk

Phone 01303 258590

www.burnapandabel.co.uk

**Entrance Hall** Lounge/Diner 16' 3" x 7' 6" (4.95m x 2.29m) Kitchen 7' 10" x 7' 10" (2.39m x 2.39m) Cloakroom Conservatory **First Floor Landing Bedroom One** 12' 1" x 8' 1" (3.68m x 2.46m) **Bedroom Two** 10' 0" x 8' 1" (3.05m x 2.46m) **Bedroom Three** 8' 10" x 6' 3" (2.69m x 1.91m) Bathroom 6' 4" x 6' 2" (1.93m x 1.88m) **Off Road Parking** Garage 19' 0" x 9' 0" (5.79m x 2.74m) **Rear Garden** 

Total area: approx. 90.6 sq. metres (975.5 sq. feet)

Whilst every attempt has been made to ensure the accuracy of the floor plan contained here, measurements of doors, windows, rooms and any other items are approximate and no responsibility is taken for any error, omission or mis-statement. This plan is for illustrative purposes only and should be used as such by any prospective purchaser. Plan produced using PlanUp.