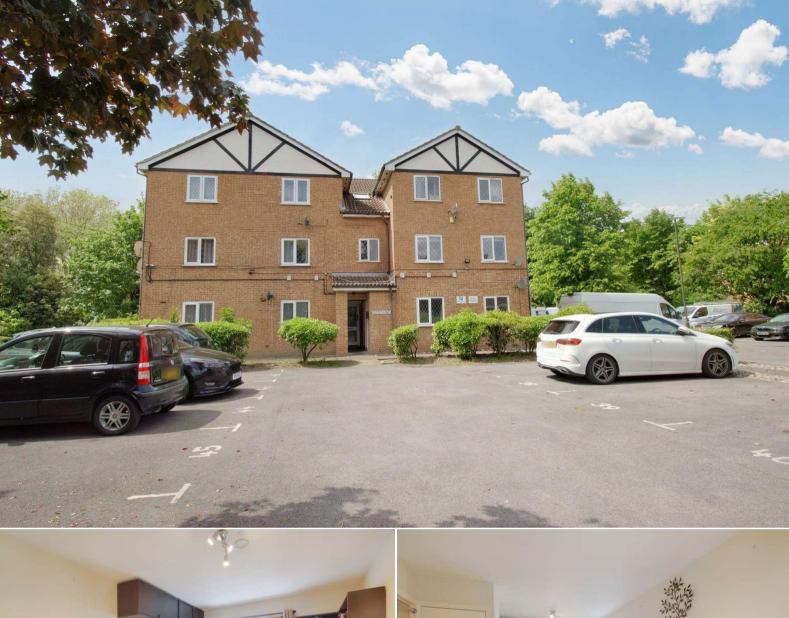

## Heathfield Drive

Bettermove are delighted to welcome to the market this charming 1 bedroom ground floor flat in Colliers Wood, available with no forward chain - welcoming cash buyers only.

The property benefits from double glazing, electric heating and has an allocated off road parking space. This is a leasehold property with 65 years remaining on the lease; the ground rent is £75 per year and the service charge is approximately £100 per month. The council tax band is B.

Situated in the sought after area of Colliers Wood, the property is close to a wide range of amenities, including supermarkets, shops, restaurants and pubs. Excellent transport connections can be found from the A24, Colliers Wood tube station and Tooting rail station.