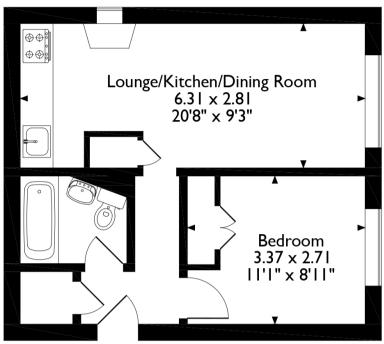

## Heathfield Drive, Mitcham Approximate Gross Internal Area 35 Sq M/377 Sq Ft

## **Ground Floor Flat**

Please note that the location of doors, windows and other items are approximate and this floorplan is to be used for illustrative purposes only. Unauthorized reproduction is prohibited.