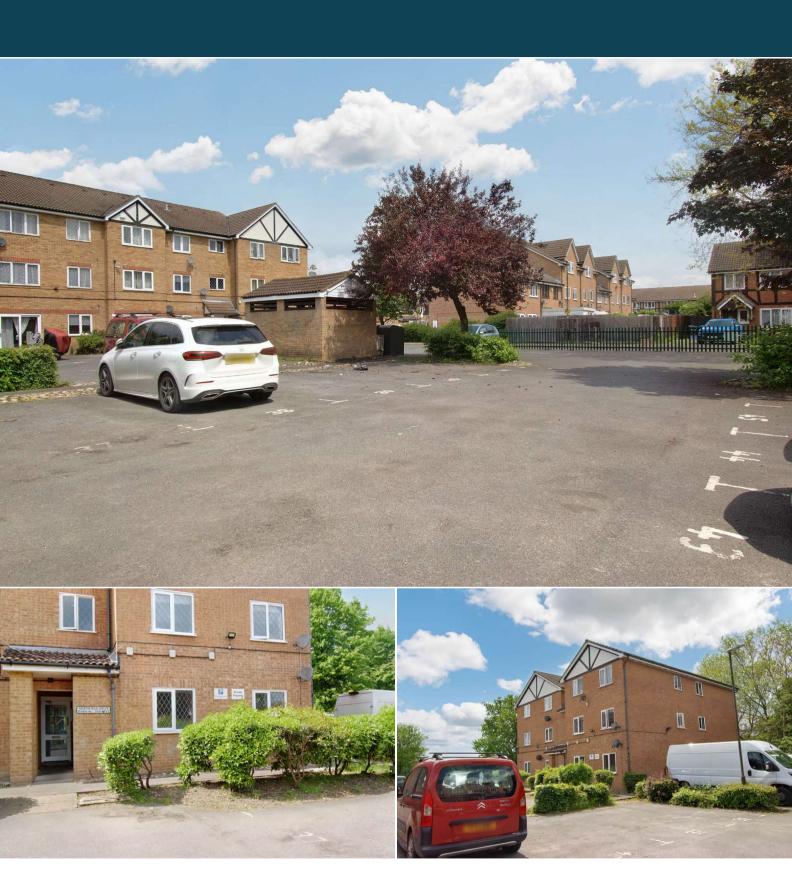

## Heathfield Drive

Bettermove are delighted to welcome to the market this charming 1 bedroom ground floor flat in Colliers Wood, available with no forward chain - welcoming cash buyers only.

The property benefits from double glazing, electric heating and has an allocated off road parking space. This is a leasehold property with 65 years remaining on the lease; the ground rent is £75 per year and the service charge is approximately £100 per month. The council tax band is B.

Situated in the sought after area of Colliers Wood, the property is close to a wide range of amenities, including supermarkets, shops, restaurants and pubs. Excellent transport connections can be found from the A24, Colliers Wood tube station and Tooting rail station.