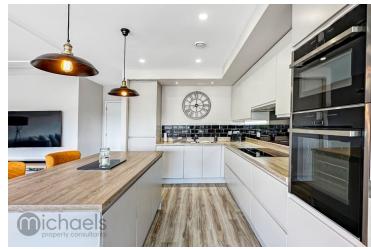

ite To Master
- A Fine Example Of A First Floor Apartment
- Exceptional Communal Areas
- High Quality Fitments Throughout
- Tastefully Decorated & Finished Throughout

Apartment 23 Station Square, Bergholt Road, Colchester, Colchester, Essex.

\*\*Cuide Price £300,000 to £325,000 \*\* A superb opportunity to purchase this spacious, contemporary two bedroom first apartment located within this exceptional recently built block of apartments, conveniently situated next to Colchester's Mainline North Train Station with links to London Liverpool Street within the hour, whilst being within easy reach of Colchester City Centre, The General Hospital and A12.



Call to view 01206 576999

### Property Details.

### First Floor

### **Entrance Hallway**

## Open Plan Kitchen/Living Room/Dining Area







22' 9" x 22' 7" (6.93m x 6.88m)

### **Master Bedroom**



16' 4" x 9' 5" (4.98m x 2.87m)

### **En Suite**



9' 5" x 4' 11" (2.87m x 1.50m)

### **Bedroom Two**



14' 6" x 9' 5" (4.42m x 2.87m)

### Property Details.

### **Family Bathroom**



9' 5" x 7' 10" (2.87m x 2.39m)

#### Outside



The apartment also comes with two allocated parking spaces with further visitor bays available to the front of the block. Internal viewings are highly advised.

### **Agents Notes & Lease Information**

As agents we have been advised that there is a lease length of 244 years with a service charge of approx, £1637 Per Annum and a ground rent of approx. £142.50 paid every 6 months. We do however advise that all perspective buyers are to clarify this information with their chosen solicitor.

###