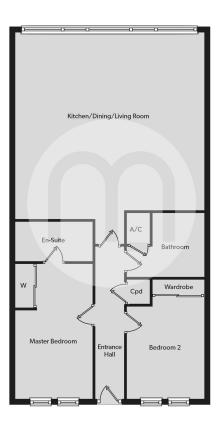

#### Floorplans

### First Floor

### **Entrance Hallway**

## Open Plan Kitchen/Living Room/Dining Area

22' 9" x 22' 7" (6.93m x 6.88m)

### **Master Bedroom**

16' 4" x 9' 5" (4.98m x 2.87m)

### **En Suite**

9' 5" x 4' 11" (2.87m x 1.50m)

### **Bedroom Two**

14' 6" x 9' 5" (4.42m x 2.87m)

### **Family Bathroom**

9' 5" x 7' 10" (2.87m x 2.39m)