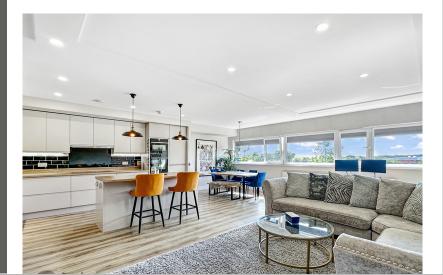

Located Within This Contemporary Block Of Apartments
- Open Plan Lounge/Diner/Kitchen With Island Unit
- Two Generous Bedrooms With An En Suite To Master
- A Fine Example Of A First Floor Apartment
- Exceptional Communal Areas
- High Quality Fitments Throughout
- Tastefully Decorated & Finished Throughout

Apartment 23 Station Square, Bergholt Road, Colchester, Colchester, Essex.

\*\*Cuide Price £300,000 to £325,000 \*\* A superb opportunity to purchase this spacious, contemporary two bedroom first apartment located within this exceptional recently built block of apartments, conveniently situated next to Colchester's Mainline North Train Station with links to London Liverpool Street within the hour, whilst being within easy reach of Colchester City Centre, The General Hospital and A12.



Call to view 01206 576999

### Property Details.

### First Floor

### **Entrance Hallway**

## Open Plan Kitchen/Living Room/Dining Area







22' 9" x 22' 7" (6.93m x 6.88m)

### **Master Bedroom**



16' 4" x 9' 5" (4.98m x 2.87m)

### **En Suite**



9' 5" x 4' 11" (2.87m x 1.50m)

### **Bedroom Two**



14' 6" x 9' 5" (4.42m x 2.87m)

### Property Details.

### **Family Bathroom**



9' 5" x 7' 10" (2.87m x 2.39m)

#### Outside



The apartment also comes with two allocated parking spaces with further visitor bays available to the front of the block. Internal viewings are highly advised.

### **Agents Notes & Lease Information**

As agents we have been advised that there is a lease length of 244 years with a service charge of approx, £1637 Per Annum and a ground rent of approx. £14