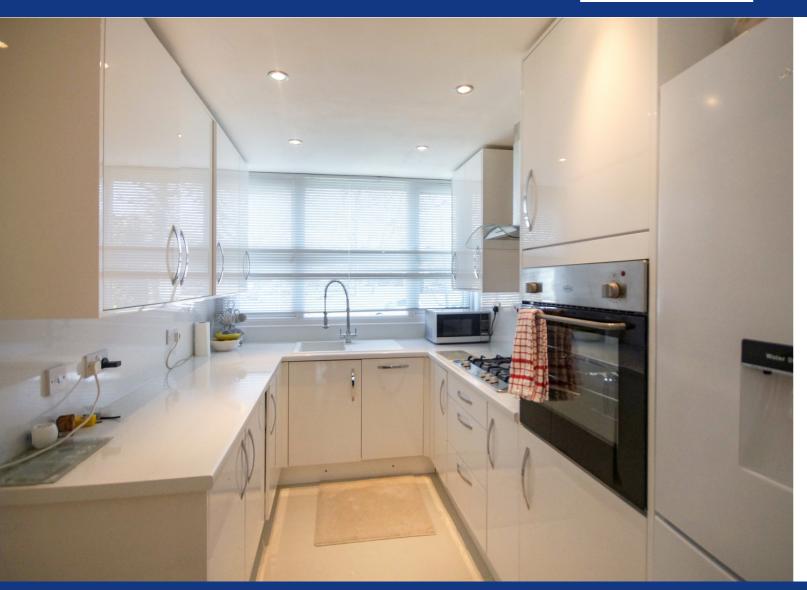

KITCHEN 10'6 x 9'11 3.2m x 3.0m

# **Property Description**

**Ground Floor** 

**Entrance Hall** 

WC

Kitchen

10' 6" x 9' 11" (3.20m x 3.02m)

Lounge/Dining Room

15' 11" x 15' 7" (4.85m x 4.75m)