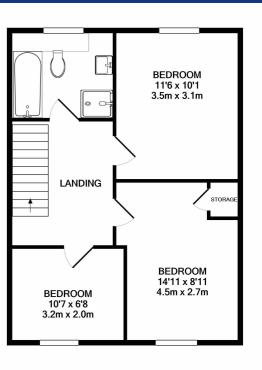

Study/Playroom

8' 0" x 7' 3" (2.44m x 2.21m)

**First Floor** 

Landing

### **Bedroom One**

11' 6" x 10' 1" (3.51m x 3.07m)

# **Bedroom Two**

14' 11" x 8' 11" (4.55m x 2.72m)

## **Bedroom Three**

10' 7" x 6' 8" (3.23m x 2.03m)

Outside

Front Garden

Rear Garden

**Council Tax Band**