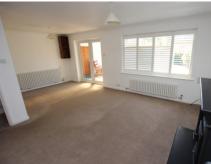

2 Jubilee Lane, Langford, Biggleswade, Bedfordshire, SG18 9PH

NO CHAIN - KEY FOR VIEWING Well presented detached family home offering over 1600 SQ FT of accommodation and situated on a corner plot with ample off road parking/car port and a south facing garden. Offered with 20ft fully fitted kitchen/diner, large lounge with log burner leading to a conservatory (with underfloor heating for all year round comfort). Upstairs has has three bedrooms and two bathrooms. (one of the bedrooms was converted to a bathroom but could be converted back to a bedroom if required) The adjoining garage has been converted to a large utility room + storeroom and at the rear for those that work a useful secluded office/work room.

£460,000

Approximate Gross Internal Area Ground Floor = 96.1 sq m / 1,034 sq ft First Floor = 54.5 sq m / 587 sq ft Total = 150.6 sq m / 1,621 sq ft

- NO CHAIN
- DETACHED FAMILY HOME ON CORNER PLOT
- SPACIOUS LOUNGE WITH LOG BURNER
- LARGE KITCHEN/DINER
- CONSERVATORY
- UTILITY ROOM + STOREROOM
- 3 BEDROOMS
- BATHROOM + LARGE EN-SUITE
- OUTSIDE WORK FROM HOME OFFICE
- AMPLE OFF ROAD PARKING PLUS CAR PORT