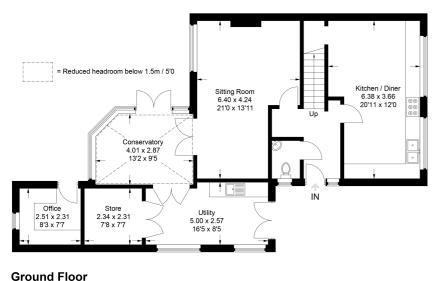

£460,000

Approximate Gross Internal Area Ground Floor = 96.1 sq m / 1,034 sq ft First Floor = 54.5 sq m / 587 sq ft Total = 150.6 sq m / 1,621 sq ft

- NO CHAIN
- DETACHED FAMILY HOME ON CORNER PLOT
- SPACIOUS LOUNGE WITH LOG BURNER
- LARGE KITCHEN/DINER
- CONSERVATORY
- UTILITY ROOM + STOREROOM
- 3 BEDROOMS
- BATHROOM + LARGE EN-SUITE
- OUTSIDE WORK FROM HOME OFFICE
- AMPLE OFF ROAD PARKING PLUS CAR PORT

First Floor

This plan is for layout guidance only. Not drawn to scale unless stated. Windows and door openings are approximate. Whilst every care is taken in the preparation of this plan, please check all dimensions, shapes and compass bearings before making any decisions reliant upon them.