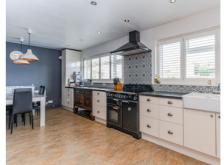

2 Jubilee Lane, Langford, Biggleswade, Bedfordshire, SG18 9PH

NO CHAIN - KEY FOR VIEWING Well presented detached family home offering over 1600 SQ FT of accommodation and situated on a corner plot with ample off road parking/car port and a south facing garden. Offered with 20ft fully fitted kitchen/diner, large lounge with log burner leading to a conservatory (with underfloor heating for all year round comfort). Upstairs has has three bedrooms and two bathrooms. (one of the bedrooms was converted to a bathroom but could be converted back to a bedroom if required) The adjoining garage has been converted to a large utility room + storeroom and at the rear for those that work a useful secluded office/work room.