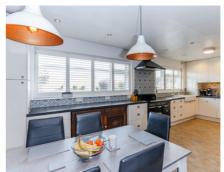

2 Jubilee Lane, Langford, Biggleswade, Bedfordshire, SG18 9PH

NO CHAIN - KEY FOR VIEWING Well presented detached family home offering over 1600 SQ FT of accommodation and situated on a corner plot with ample off road parking/car port and a south facing garden. Offered with 20ft fully fitted kitchen/diner, large lounge with log burner leading to a conservatory (with underfloor heating for all year round comfort). Upstairs has has three bedrooms and two bathrooms. (one of the bedrooms was converted to a bathroom but could be converted back to a bedroom if required) The adjoining garage has been converted to a large utility room + storeroom and at the rear for those that work a useful secluded office/work room.