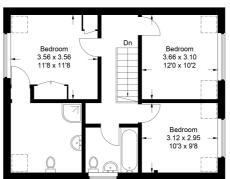

First Floor

This plan is for layout guidance only. Not drawn to scale unless stated. Windows and door openings are approximate. Whilst every care is taken in the preparation of this plan, please check all dimensions, shapes and compass bearings before making any decisions reliant upon them.