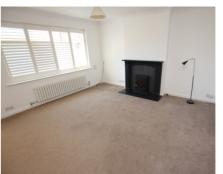

2 Jubilee Lane, Langford, Biggleswade, Bedfordshire, SG18 9PH

NO CHAIN - KEY FOR VIEWING Well presented detached family home offering over 1600 SQ FT of accommodation and situated on a corner plot with ample off road parking/car port and a south facing garden. Offered with 20ft fully fitted kitchen/diner, large lounge with log burner leading to a conservatory (with underfloor heating for all year round comfort). Upstairs has has three bedrooms and two bathrooms. (one of the bedrooms was converted to a bathroom but could be converted back to a bedroom if required) The adjoining garage has been converted to a large utility room + storeroom and at the rear for those that work a useful secluded office/work room.

£460,000

Approximate Gross Internal Area Ground Floor = 96.1 sq m / 1,034 sq ft First Floor = 54.5 sq m / 587 sq ft Total = 150.6 sq m / 1,621 sq ft

- NO CHAIN
- DETACHED FAMILY HOME ON CORNER PLOT
- SPACIOUS LOUNGE WITH LOG BURNER
- LARGE KITCHEN/DINER
- CONSERVATORY
- UTILITY ROOM + STOREROOM
- 3 BEDROOMS
- BATHROOM + LARGE EN-SUITE
- OUTSIDE WORK FROM HOME OFFICE
- AMPLE OFF ROAD PARKING PLUS CAR PORT