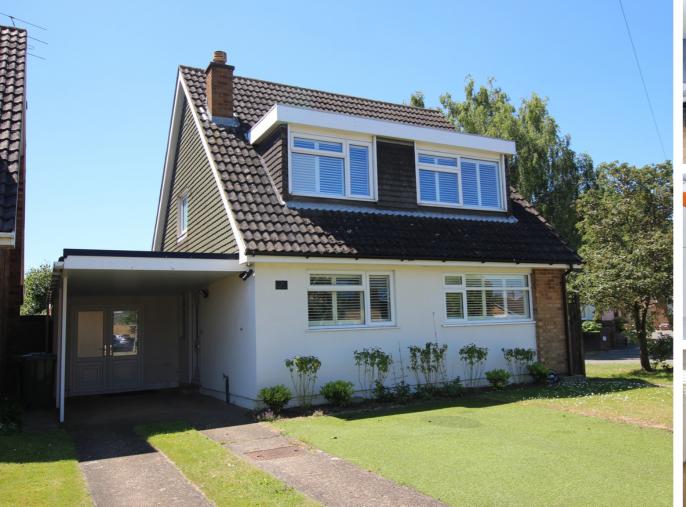

2 Jubilee Lane, Langford, Biggleswade, Bedfordshire, SG18 9PH

NO CHAIN - KEY FOR VIEWING Well presented detached family home offering over 1600 SQ FT of accommodation and situated on a corner plot with ample off road parking/car port and a south facing garden. Offered with 20ft fully fitted kitchen/diner, large lounge with log burner leading to a conservatory (with underfloor heating for all year round comfort). Upstairs has has three bedrooms and two bathrooms. (one of the bedrooms was converted to a bathroom but could be converted back to a bedroom if required) The adjoining garage has been converted to a large utility room + storeroom and at the rear for those that work a useful secluded office/work room.

£460,000

Approximate Gross Internal Area Ground Floor = 96.1 sq m / 1,034 sq ft First Floor = 54.5 sq m / 587 sq ft Total = 150.6 sq m / 1,621 sq ft

- NO CHAIN
- DETACHED FAMILY HOME ON CORNER PLOT
- SPACIOUS LOUNGE WITH LOG BURNER
- LARGE KITCHEN/DINER
- CONSERVATORY
- UTILITY ROOM + STOREROOM
- 3 BEDROOMS
- BATHROOM + LARGE EN-SUITE
- OUTSIDE WORK FROM HOME OFFICE
- AMPLE OFF ROAD PARKING PLUS CAR PORT