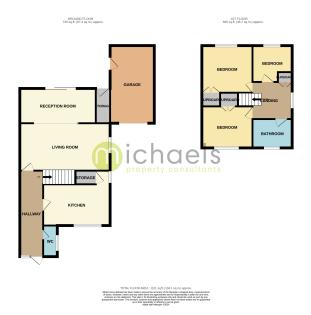

#### Floorplans

#### **Ground Floor**

#### **Entrance Hall**

front door, stairs to first floor, doors leading to:

#### Cloakroom

Double glazed window to front, low level WC, wash hand basin.

#### **Kitchen**

14' 3" x 8' 05" (4.34m x 2.57m) Double glazed window to front, radiator, range of wall and base kitchen units with laminate work surface, wall mounted boiler, inset sink, fitted cooker, hob, space for whitegoods, tiled splash back, breakfast bar, under stairs storage.

#### Living room

 $18'9" \times 11'10"$  (5.71m x 3.61m) Double glazed window to side, radiator, open plan onto the dining room.

#### **Reception Room**

 $18'\,9"\,x\,7'\,6"$  (5.71m x 2..11m) Patio door to rear, radiator.

#### First Floor

#### Landing

Window to side, airing cupboard, loft access doors leading to:

#### **Bedroom One**

 $12'\,01"\,x\,10'\,0"$  (3.68m x 3.05m) Window to rear, fitted wardrobes, radiator.

#### **Bedroom Two**

 $10'01" \times 8'7"$  (3.07m x 2.62m) Window to front, radiator, fitted wardrobes.

#### **Bedroom Three**

 $8'\,4''\,x\,6'\,10''$  (2.54m x 2.08m) Window to rear, radiator.

#### **Family Bathroom**

Obscured window to front, tiled walls, low level WC, wash hand basin and L shaped bath with overhead shower,

#### Outside

#### **Garage & Off Road Parking**

Driveway to the side of the property leading to the garage, creating ample off road parking.

#### Rear Garden

A generous rear garden mainly laid to lawn. Hard standing to the rear creating space for a shed, retained by fencing,