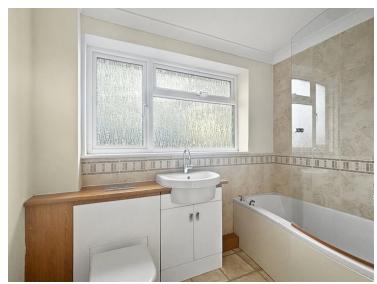

#### **Family Bathroom**

Obscured window to front, tiled walls, low level WC, wash hand basin and L shaped bath with overhead shower,