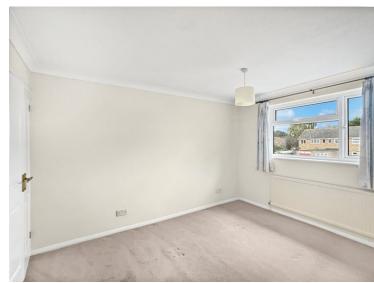

#### **Bedroom One**

 $12'\,01"\,x\,10'\,0"$  (3.68m x 3.05m) Window to rear, fitted wardrobes, radiator.

#### **Bedroom Two**

 $10'01" \times 8'7"$  (3.07m x 2.62m) Window to front, radiator, fitted wardrobes.

#### **Bedroom Three**

 $8'\,4''\,x\,6'\,10''$  (2.54m x 2.08m) Window to rear, radiator.