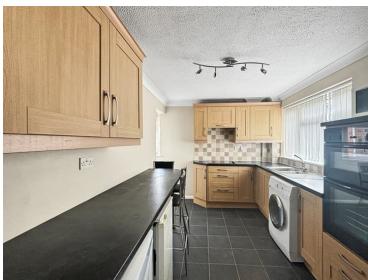

#### **Kitchen**

14' 3" x 8' 05" (4.34m x 2.57m) Double glazed window to front, radiator, range of wall and base kitchen units with laminate work surface, wall mounted boiler, inset sink, fitted cooker, hob, space for whitegoods, tiled splash back, breakfast bar, under stairs storage.