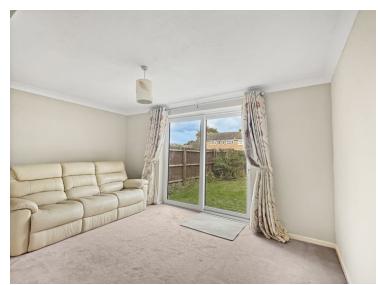

#### **Reception Room**

 $18'\,9"\,x\,7'\,6"$  (5.71m x 2..11m) Patio door to rear, radiator.