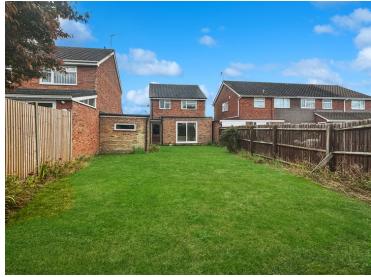

#### Rear Garden

A generous rear garden mainly laid to lawn. Hard standing to the rear creating space for a shed, retained by fencing,