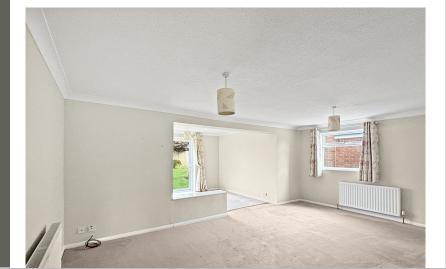

#### Living room

 $18'9" \times 11'10"$  (5.71m x 3.61m) Double glazed window to side, radiator, open plan onto the dining room.

#### **Reception Room**

 $18'\,9"\,x\,7'\,6"$  (5.71m x 2..11m) Patio door to rear, radiator.