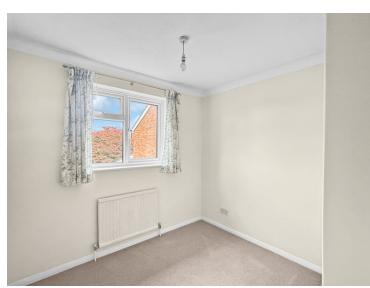

#### **Bedroom One**

 $12'\,01"\,x\,10'\,0"$  (3.68m x 3.05m) Window to rear, fitted wardrobes, radiator.

#### **Bedroom Two**

 $10'01" \times 8'7"$  (3.07m x 2.62m) Window to front, radiator, fitted wardrobes.

#### **Bedroom Three**

 $8'\,4''\,x\,6'\,10''$  (2.54m x 2.08m) Window to rear, radiator.