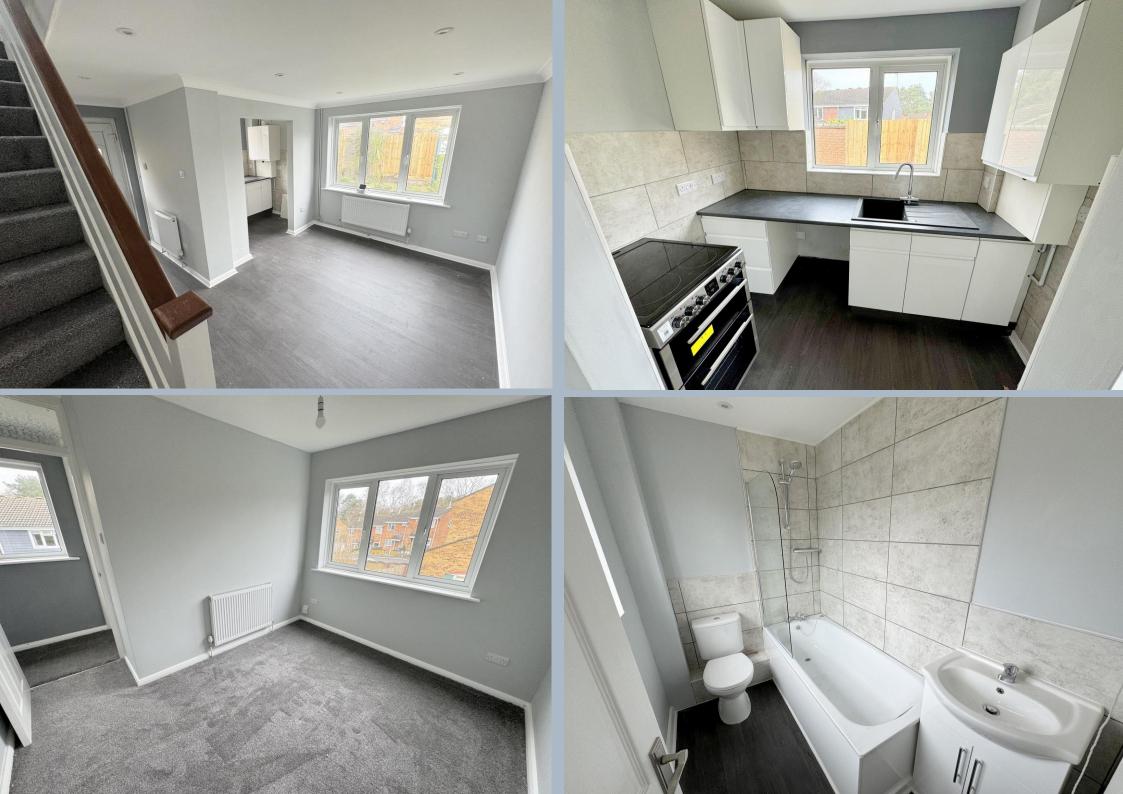

## Overcombe Close, Canford Heath, Poole, Dorset, BH17 9EZ Freehold Fixed Price £225,000

A refurbished one bedroom, semi detached home, positioned away from the road and set in a popular location in Canford Heath. Having a private rear garden, own entrance and off road parking space. The house has been updated to include a new kitchen, bathroom, gas boiler with radiators and has been freshly decorated with new flooring. Offered vacant with no forward chain.

- Delightful one bedroom semi detached house
- Recently refurbished throughout
- Private rear garden with all new fences
- Off road parking space in front of the property
- Updated with modern white kitchen, freestanding cooker, space and plumbing for washing machine and fridge/freezer
- Lounge with window overlooking the garden and laminate flooring
- Bedroom with built in wardrobe and further storage cupboard
- Brand new bathroom having white suite with shower over the bath and part tiled walls
- Double glazing
- New Worcester boiler and gas central heating via radiators
- Redecorated inside with skimmed ceilings and freshly painted walls, along with new carpets and flooring
- Sold vacant with no forward chain