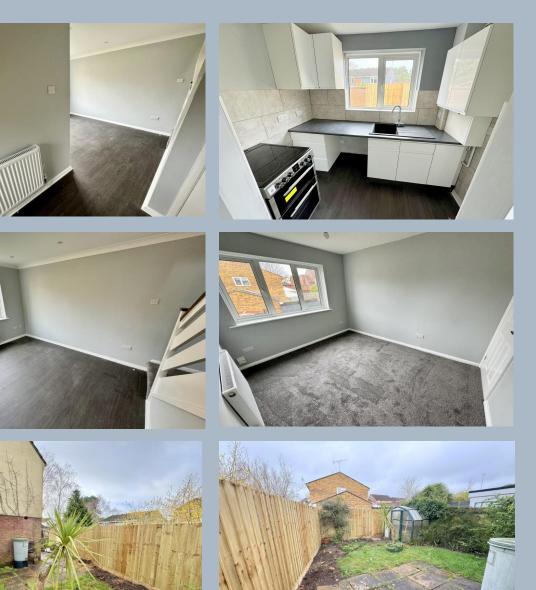

## Overcombe Close, Canford Heath, Poole, Dorset, BH17 9EZ Freehold Fixed Price £225,000

A refurbished one bedroom, semi detached home, positioned away from the road and set in a popular location in Canford Heath. Having a private rear garden, own entrance and off road parking space. The house has been updated to include a new kitchen, bathroom, gas boiler with radiators and has been freshly decorated with new flooring. Offered vacant with no forward chain.

- Delightful one bedroom semi detached house
- Recently refurbished throughout
- Private rear garden with all new fences
- Off road parking space in front of the property
- Updated with modern white kitchen, freestanding cooker, space and plumbing for washing machine and fridge/freezer
- Lounge with window overlooking the garden and laminate flooring
- Bedroom with built in wardrobe and further storage cupboard
- Brand new bathroom having white suite with shower over the bath and part tiled walls
- Double glazing
- New Worcester boiler and gas central heating via radiators
- Redecorated inside with skimmed ceilings and freshly painted walls, along with new carpets and flooring
- Sold vacant with no forward chain

The property is located in Canford Heath and within ½ a mile to the beautiful walks over the heathland. Also, the same distance to Asda, and further on, Broadstone, which is a mile away with its range of shops and amenities. Tower Park Leisure complex is half a mile away, with various well known restaurants, a Multiplex Cinema, Splashdown Waterpark, Hollywood Bowl, Gala Bingo and Pure Gym. Poole Town Centre offers a wide range of cafes, bars and shops as well as the Quay and is just under three miles away and it is a similar distance to Bournemouth.