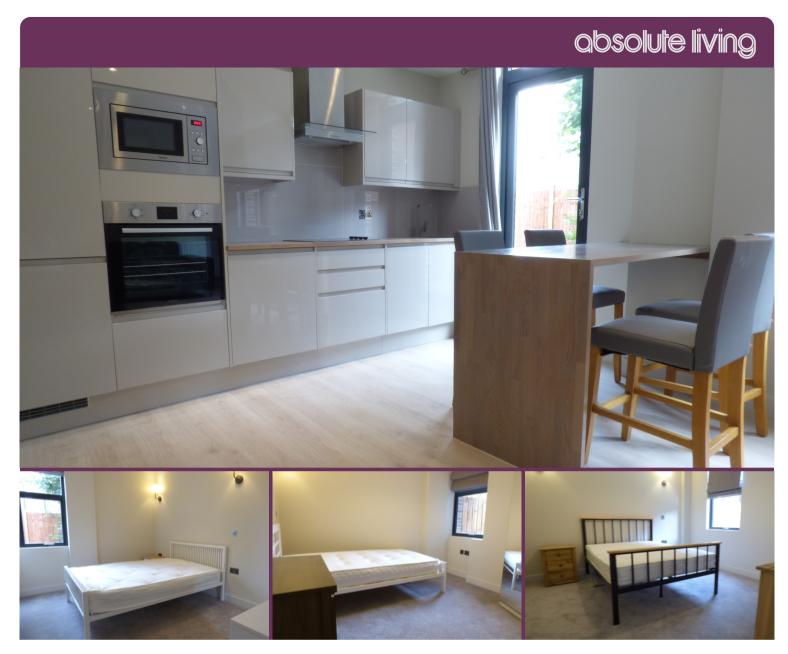

## Amesbury Avenue, London, SW2 3BL £531 p/w

Absolute Living are delighted to be marketing this modern 3 bedroom 2 bathroom apartment, with private garden just a short walk from Streatham Hill Station. The apartment is available now. On a furnished basis.

This ground floor apartment features three double bedrooms all of which are furnished with a wardrobes, chest of draws, double bed and bedside table and one of which comes with an ensuite shower room. The contemporary main bathroom is finished in walnut and comes with a shower over bath arrangement. The huge kitchen reception is the stand out room. The kitchen is fully integrated and features all the modern conveniences including full-sized fridge freezer, dishwasher, electric oven, and induction hob. The kitchen is towards the back of the room with a spacious dining area to side, leaving the stylish seating area with contemporary sofa brimming with natural light. The large private garden to rear is grass and has a small paved area for unwinding all year round. Residents are only a short walk away from Streatham Hill Overground station which has direct links into London Victoria and London Bridge. There are regular buses going to Brixton, Waterloo and London Bridge at your doorstep. There is great selection of shops, bars, supermarkets and restaurants in the vicinity. Available on the market on a furnished basis. Early viewings are highly recommended.