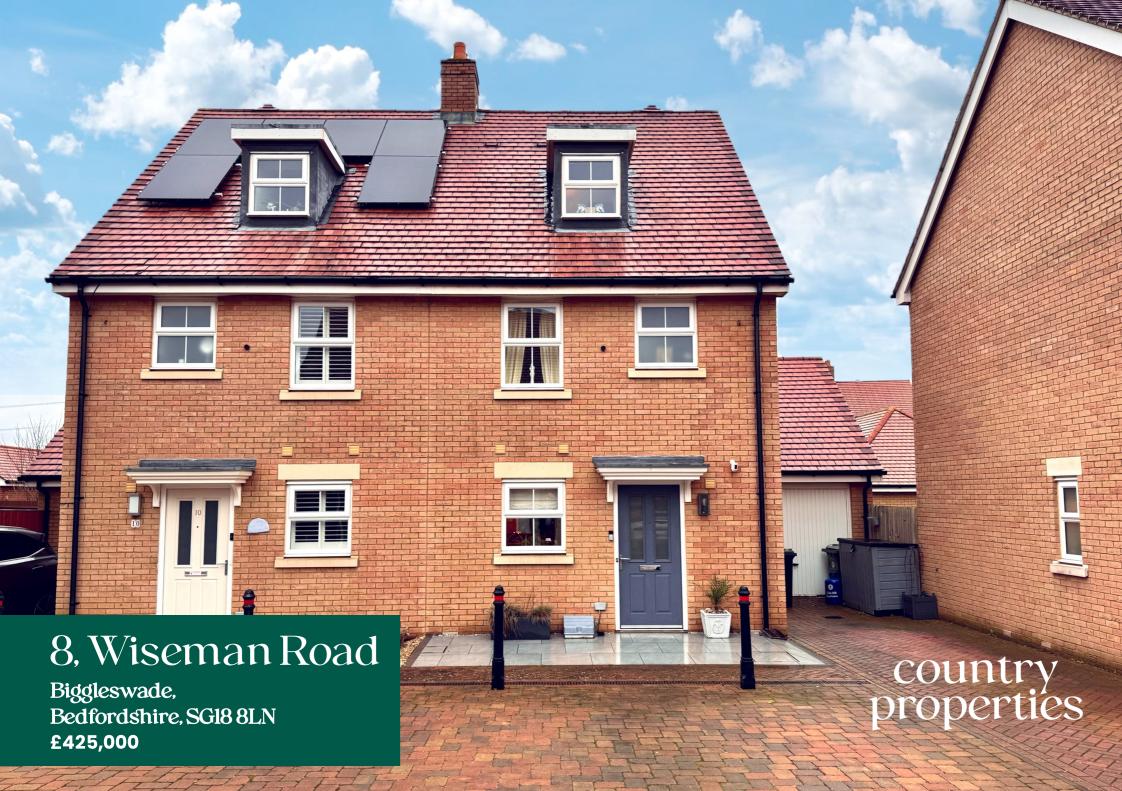

A fantastic 3 double bedroom extended semi detached home located on the popular Kings Reach development in Biggleswade. This beautifully presented family home benefits from a single storey extension to the rear and partially converted garage to provide a versatile space which is currently being used as a home office/entertainment room with the potential to be a fourth bedroom, whilst retaining a good size storage space to the front. Externally the property offers a very attractive, low maintenance garden to the rear and driveway parking for 3 cars to the front.

- Beautifully Presented & Extended
- Three Double Bedrooms Two En-suites
- Fantastic Entertainment Room/Home Office
- Low Maintenance Rear Garden
- Driveway Parking For 3 Cars
- High Spec Fitted Kitchen

#### Front

Off road parking 3 - 4 cars, leading to garage store with up and over door

Total Area: 133.9 m<sup>2</sup> ... 1441 ft<sup>2</sup> All Measurements are approximate and for display purposes only