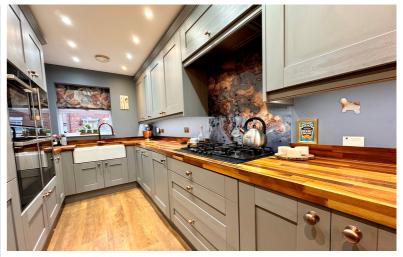

# Kitchen/Diner

26' 2" x 14' 8" (7.98m x 4.47m)
Window to front aspect, radiator, range of wall mounted and base level units with work surface over and inset butler sink with drainer, integral double oven, microwave/grill, wine cooler, fridge/freezer, dishwasher, 5 ring gas hob with extractor over, breakfast bar, under stairs storage cupboard, opening to: