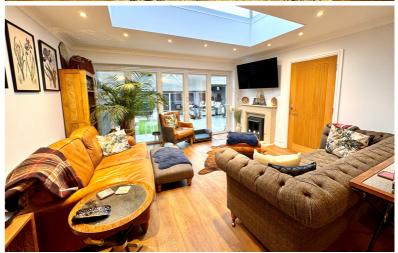

# Lounge

13' 0" x 14' 4" (3.96m x 4.37m) Radiator, bio ethanol fire, bifolding doors to rear garden, door to: