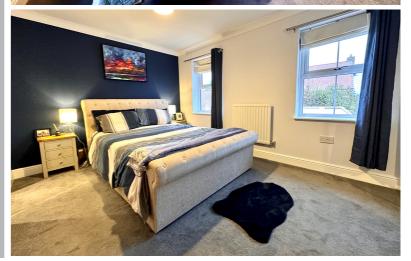

#### **Bedroom Two**

9' 8" x 14' 8" (2.95m x 4.47m) Radiator, two windows to the rear aspect, two built in wardrobes, doors to:

## En-suite

WC, wash hand basin, heated towel rail, shower cubicle