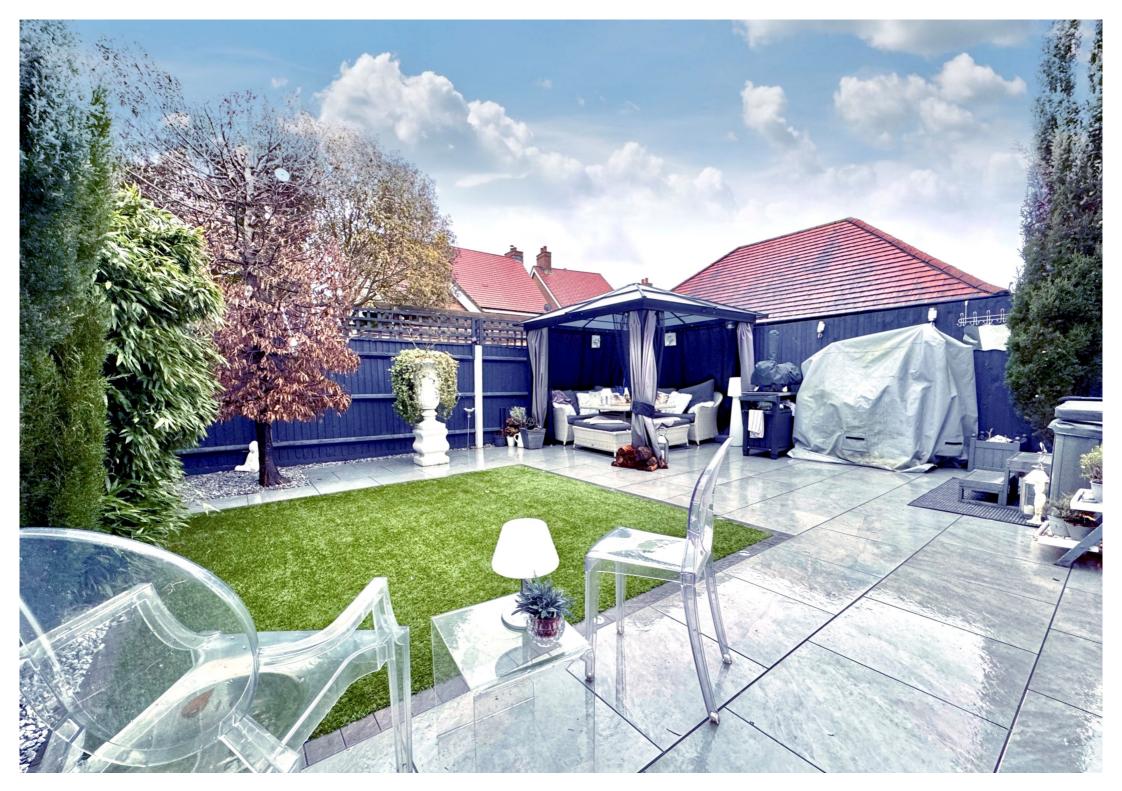

#### Rear

The garden is laid to patio with a seating/BBQ area with a hot tub area at the front of the garden.

#### Front

Off road parking 3 - 4 cars, leading to garage store with up and over door

Total Area: 133.9 m<sup>2</sup> ... 1441 ft<sup>2</sup> All Measurements are approximate and for display purposes only