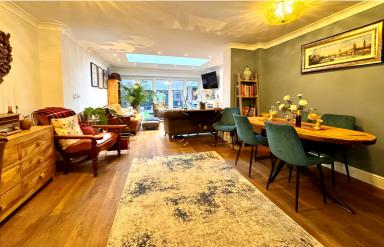

# Lounge

13' 0" x 14' 4" (3.96m x 4.37m) Radiator, bio ethanol fire, bifolding doors to rear garden, door to: