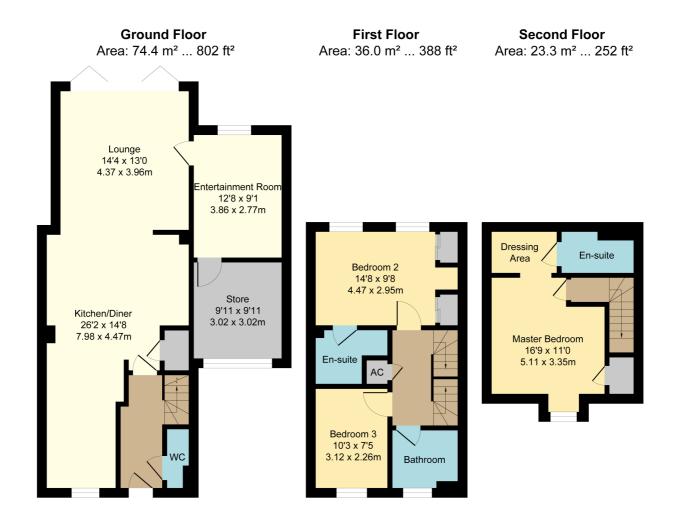

### **Entrance Hall**

Radiator, stairs to first floor, doors to cloakroom and kitchen/diner

# Kitchen/Diner

26' 2" x 14' 8" (7.98m x 4.47m)
Window to front aspect, radiator, range of wall mounted and base level units with work surface over and inset butler sink with drainer, integral double oven, microwave/grill, wine cooler, fridge/freezer, dishwasher, 5 ring gas hob with extractor over, breakfast bar, under stairs storage cupboard, opening to:

# Lounge

13' 0" x 14' 4" (3.96m x 4.37m) Radiator, bio ethanol fire, bifolding doors to rear garden, door to:

# Home Office/Bar

12' 8" x 9' 1" (3.86m x 2.77m) Window to rear aspect, radiator, bar, door to garage storage at front

#### Cloakroom

Radiator, wash hand basin, WC

# Landing

Airing cupboard, stairs to second floor, doors to:

#### **Bedroom Two**

9' 8" x 14' 8" (2.95m x 4.47m) Radiator, two windows to the rear aspect, two built in wardrobes, doors to:

## En-suite

WC, wash hand basin, heated towel rail, shower cubicle

## **Bedroom Three**

10' 3" x 7' 5" (3.12m x 2.26m) Window to front aspect, radiator

# Family Bathroom

Window to front aspect, bath with shower over and screen, heated towel rail, WC, wash hand basin

#### Master Bedroom

16' 9" x 11' 0" (5.11m x 3.35m) Window to front aspect, Velux window to rear aspect, radiator, large airing cupboard housing the boiler, doors to:

#### En-suite

Velux window to rear aspect, heated towel rail, wash hand basin, WC, shower cubicle

#### Front

Off road parking 3 - 4 cars, leading to garage store with up and over door

Total Area: 133.9 m<sup>2</sup> ... 1441 ft<sup>2</sup> All Measurements are approximate and for display purposes only