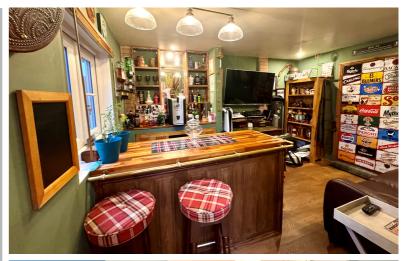

# Home Office/Bar

12' 8" x 9' 1" (3.86m x 2.77m) Window to rear aspect, radiator, bar, door to garage storage at front