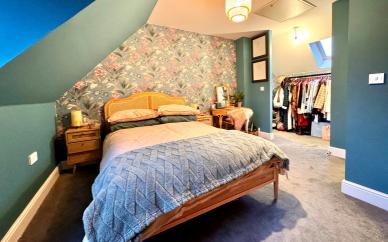

#### Master Bedroom

16' 9" x 11' 0" (5.11m x 3.35m) Window to front aspect, Velux window to rear aspect, radiator, large airing cupboard housing the boiler, doors to:

#### En-suite

Velux window to rear aspect, heated towel rail, wash hand basin, WC, shower cubicle