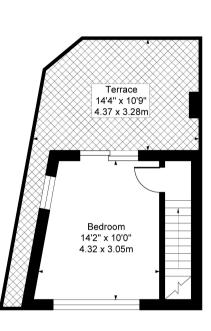

020 7624 4443

info@jaffeproperties.co.uk www.jaffeproperties.co.uk

Kingsgate Road, NW6 Approximate Gross Internal Area 840 sq ft - 78 sq m

**Third Floor** 

**First Floor** 

**Second Floor** 

For Illustration Purposes Only - Not To Scale www.tomekphotography.co.uk