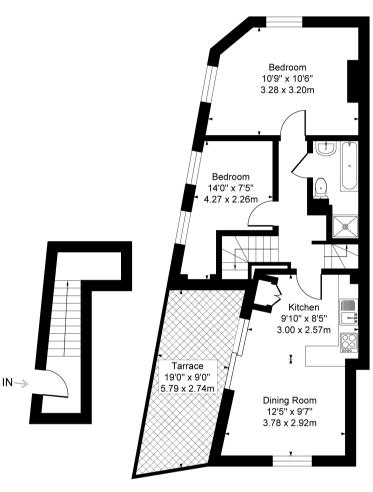

020 7624 4443

info@jaffeproperties.co.uk www.jaffeproperties.co.uk

Kingsgate Road, NW6 Approximate Gross Internal Area 840 sq ft - 78 sq m

**Third Floor** 

**First Floor** 

**Second Floor** 

For Illustration Purposes Only - Not To Scale www.tomekphotography.co.uk